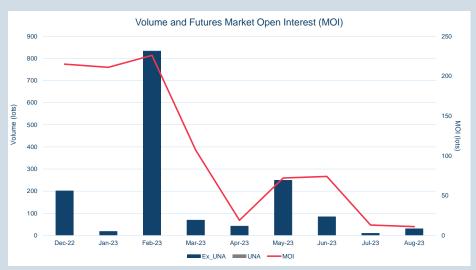

Volumes - Aug-23

| Contract                                                     | ADV (lots)       | ADV Y/Y change % * | Volume Year to date (lots) | Tonnes Year to date (millions) | Futures Market<br>Open Interest ** |
|--------------------------------------------------------------|------------------|--------------------|----------------------------|--------------------------------|------------------------------------|
| Non-ferrous metals (futures, traded op                       | tions and TAPOs) |                    | \<br>-                     |                                |                                    |
| LME Aluminium                                                | 228,627          | 16.8%              | 38,619,420                 | 965                            | 772,317                            |
| LME Aluminium Alloy                                          | 4                | 10.0%              | 102                        | 0                              | 4                                  |
| LME NASAAC                                                   | -                | -100.0%            | 25                         | 0                              | -                                  |
| LME Copper                                                   | 144,600          | 17.9%              | 23,241,644                 | 581                            | 336,854                            |
| LME Lead                                                     | 58,512           | 51.8%              | 9,381,499                  | 235                            | 153,343                            |
| LME Nickel                                                   | 52,516           | 43.9%              | 6,758,825                  | 41                             | 171,197                            |
| LME Tin                                                      | 5,758            | 65.0%              | 829,621                    | 4                              | 17,077                             |
| LME Zinc                                                     | 108,383          | 17.3%              | 15,178,806                 | 379                            | 245,153                            |
| LME M A Futures***                                           | 214              | -35.7%             | 56,917                     | 1                              | 11,675                             |
| LMEminis                                                     | -                | -                  | -                          | -                              | -                                  |
| LME Premiums                                                 |                  |                    |                            |                                |                                    |
| LME Aluminium Premium Duty paid US Midwest (Platts)          | 3                | 42.9%              | 557                        | 0                              | 233                                |
| LME Aluminium Premium Duty Paid<br>European (Fastmarkets MB) | 8                | -51.2%             | 4,434                      | 0                              | 560                                |
| Minor Metals (futures)                                       |                  |                    |                            |                                |                                    |
| LME Cobalt                                                   | -                | -100.0%            | 99                         | 0                              | -                                  |
| Ferrous (futures)                                            |                  |                    |                            |                                |                                    |
| LME Steel HRC FOB China (Argus)                              | 229              | 69.1%              | 36,416                     | 0                              | 718                                |
| LME Steel HRC N. America (Platts)                            | -                | -100.0%            | -                          | -                              | -                                  |
| LME Steel Scrap CFR Turkey (Platts)                          | 1,616            | 1.9%               | 491,333                    | 5                              | 21,195                             |
| LME Steel Scrap CFR India (Platts)                           | 3                | 1000.0%            | 684                        | 0                              | 19                                 |
| LME Steel Rebar FOB Turkey (Platts)                          | 151              | 14.3%              | 46,571                     | 0                              | 1,752                              |
| LME Steel Scrap CFR Taiwan (Argus)                           | 1                | -50.0%             | 1,334                      | 0                              | 3                                  |
| LME HRC NW Europe (Argus)                                    | -                | -100.0%            | -                          | -                              | -                                  |
| Precious (futures)                                           |                  |                    |                            |                                |                                    |
| LME Gold                                                     | -                | -                  | -                          | -                              | -                                  |
| Total                                                        | 600,625          | 22.2%              | 94,648,287                 | 2,213                          | 1,732,100                          |
| Total (excl. UNA)                                            | 563,651          |                    |                            |                                |                                    |

|               | Volume and Futures Market Open Interest (MOI)                               |                                |
|---------------|-----------------------------------------------------------------------------|--------------------------------|
|               | 1,600,000                                                                   | 180000                         |
|               | 1,400,000                                                                   | 160000                         |
|               | 1,200,000                                                                   | 140000                         |
|               | 1,000,000                                                                   | 120000                         |
| (lots         |                                                                             | 100000 ≦                       |
| Volume (lots) | 800,000                                                                     | 100000 MOI (lots)<br>80000 ts) |
| >             | 600,000                                                                     | 60000                          |
|               | 400,000                                                                     | 40000                          |
|               | 200,000                                                                     | 20000                          |
|               | 0                                                                           | 0                              |
|               | beign seeign ocign seeign seeign seeign seegg seegg seegg seegg seegg seegg |                                |
|               | Ex_UNA —MOI                                                                 |                                |