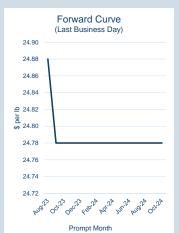

# Monthly Overview - Aug-23

| Prompt<br>Month | d of Month -<br>y Settlement | Volume<br>(inc UNA) | End of<br>Month - MOI |
|-----------------|------------------------------|---------------------|-----------------------|
| Aug-23          | \$<br>24.88                  | -                   | -                     |
| Sep-23          | \$<br>24.78                  | -                   | -                     |
| Oct-23          | \$<br>24.78                  | -                   | -                     |
| Nov-23          | \$<br>24.78                  | -                   | -                     |
| Dec-23          | \$<br>24.78                  | -                   | -                     |
| Jan-24          | \$<br>24.78                  | -                   | -                     |
| Feb-24          | \$<br>24.78                  | -                   | -                     |
| Mar-24          | \$<br>24.78                  | -                   | -                     |
| Apr-24          | \$<br>24.78                  | -                   | -                     |
| May-24          | \$<br>24.78                  | -                   | -                     |
| Jun-24          | \$<br>24.78                  | -                   | -                     |
| Jul-24          | \$<br>24.78                  | -                   | -                     |
| Aug-24          | \$<br>24.78                  | -                   | -                     |
| Sep-24          | \$<br>24.78                  | -                   | -                     |
| Oct-24          | \$<br>24.78                  | -                   | -                     |
|                 |                              |                     |                       |

| Front Month |         |
|-------------|---------|
| Average     | \$24.81 |
| Minimum     | \$23.55 |
| Maximum     | \$25.69 |
|             |         |

| Volume (ex UNA)  | Aug-2023 |
|------------------|----------|
| Lots             | -        |
|                  |          |
| Volume (inc UNA) | Aug-2023 |
| Lots             | -        |
| Tonnes           | -        |
|                  |          |