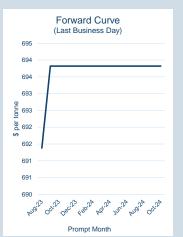

### **LME Alumina (Platts)**

Monthly Overview - Aug-23

| Prompt<br>Month |    | d of Month -<br>ly Settlement | Volume<br>(inc UNA) |   |
|-----------------|----|-------------------------------|---------------------|---|
| Aug-23          | \$ | 342.55                        | -                   | - |
| Sep-23          | \$ | 345.00                        | -                   | - |
| Oct-23          | \$ | 345.00                        | -                   | - |
| Nov-23          | \$ | 345.00                        | -                   | - |
| Dec-23          | \$ | 345.00                        | -                   | - |
| Jan-24          | \$ | 345.00                        | -                   | - |
| Feb-24          | \$ | 345.00                        | -                   | - |
| Mar-24          | \$ | 345.00                        | -                   | - |
| Apr-24          | \$ | 345.00                        | -                   | - |
| May-24          | \$ | 345.00                        | -                   | - |
| Jun-24          | \$ | 345.00                        | -                   | - |
| Jul-24          | \$ | 345.00                        | -                   | - |
| Aug-24          | \$ | 345.00                        | -                   | - |
| Sep-24          | \$ | 345.00                        | -                   | - |
| Oct-24          | \$ | 345.00                        | _                   | - |
|                 | -  |                               |                     |   |