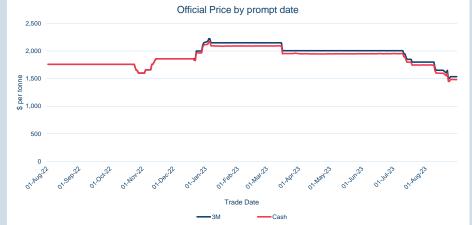

#### **LME Aluminium**

Monthly Overview - Aug-23

| Cash    |            |
|---------|------------|
| Average | \$2,134.16 |
| Minimum | \$2,068.50 |
| Maximum | \$2,217.00 |
|         |            |

| 3M      |            |
|---------|------------|
| Average | \$2,181.86 |
| Minimum | \$2,123.00 |
| Maximum | \$2,262.00 |