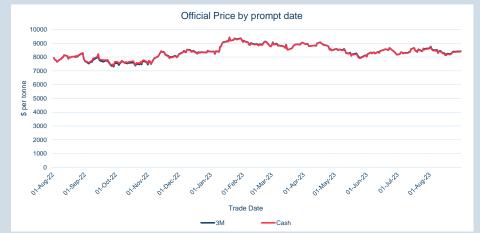

## **LME Aluminium UBC Scrap US (Argus)**

Monthly Overview - Aug-23

| Prompt<br>Month | d of Month -<br>y Settlement | Volume<br>(inc UNA) | End of<br>Month - MOI |
|-----------------|------------------------------|---------------------|-----------------------|
| Aug-23          | \$<br>1,519.03               | -                   | -                     |
| Sep-23          | \$<br>1,517.88               | -                   | -                     |
| Oct-23          | \$<br>1,517.88               | -                   | -                     |
| Nov-23          | \$<br>1,517.88               | -                   | -                     |
| Dec-23          | \$<br>1,517.88               | -                   | -                     |
| Jan-24          | \$<br>1,517.88               | -                   | -                     |
| Feb-24          | \$<br>1,517.88               | -                   | -                     |
| Mar-24          | \$<br>1,517.88               | -                   | -                     |
| Apr-24          | \$<br>1,517.88               | -                   | -                     |
| May-24          | \$<br>1,517.88               | -                   | -                     |
| Jun-24          | \$<br>1,517.88               | -                   | -                     |
| Jul-24          | \$<br>1,517.88               | -                   | -                     |
| Aug-24          | \$<br>1,517.88               | -                   | -                     |
| Sep-24          | \$<br>1,517.88               | -                   | -                     |
| Oct-24          | \$<br>1,517.88               | -                   | -                     |
|                 |                              |                     |                       |

| Front Month |            |
|-------------|------------|
| Average     | \$1,526.52 |
| Minimum     | \$1,511.84 |
| Maximum     | \$1,565.28 |

| Aug-2023 |
|----------|
| -        |
|          |
| Aug-2023 |
| -        |
|          |
|          |