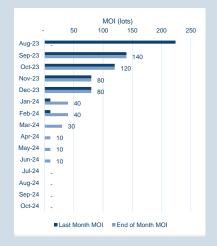

# LME Aluminium Premium Duty Paid European (Fastmarkets MB)

Monthly Overview - Aug-23

| Prompt<br>Month | nd of Month -<br>ly Settlement | Volume<br>(inc UNA) | End of<br>Month - MOI |
|-----------------|--------------------------------|---------------------|-----------------------|
| Aug-23          | \$<br>281.11                   | -                   | -                     |
| Sep-23          | \$<br>255.50                   | -                   | 140                   |
| Oct-23          | \$<br>255.50                   | -                   | 120                   |
| Nov-23          | \$<br>255.50                   | -                   | 80                    |
| Dec-23          | \$<br>255.50                   | -                   | 80                    |
| Jan-24          | \$<br>255.50                   | 40                  | 40                    |
| Feb-24          | \$<br>255.50                   | 40                  | 40                    |
| Mar-24          | \$<br>255.50                   | 40                  | 30                    |
| Apr-24          | \$<br>255.00                   | 20                  | 10                    |
| May-24          | \$<br>255.00                   | 20                  | 10                    |
| Jun-24          | \$<br>255.00                   | 20                  | 10                    |
| Jul-24          | \$<br>255.00                   | -                   | -                     |
| Aug-24          | \$<br>255.00                   | -                   | -                     |
| Sep-24          | \$<br>255.00                   | -                   | -                     |
| Oct-24          | \$<br>255.00                   | -                   | -                     |