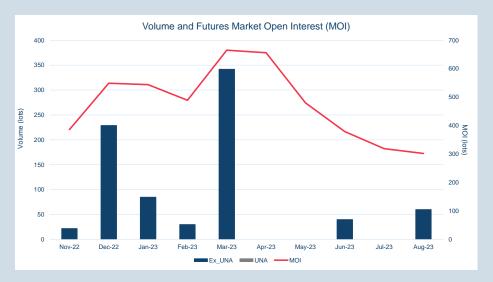

Volumes - Aug-23

| Contract                                                     | ADV (lots)       | ADV Y/Y change % * | Volume Year to date (lots) | Tonnes Year to date (millions) | Futures Market<br>Open Interest ** |
|--------------------------------------------------------------|------------------|--------------------|----------------------------|--------------------------------|------------------------------------|
| Non-ferrous metals (futures, traded op                       | tions and TAPOs) |                    | \<br>-                     |                                |                                    |
| LME Aluminium                                                | 228,627          | 16.8%              | 38,619,420                 | 965                            | 772,317                            |
| LME Aluminium Alloy                                          | 4                | 10.0%              | 102                        | 0                              | 4                                  |
| LME NASAAC                                                   | -                | -100.0%            | 25                         | 0                              | -                                  |
| LME Copper                                                   | 144,600          | 17.9%              | 23,241,644                 | 581                            | 336,854                            |
| LME Lead                                                     | 58,512           | 51.8%              | 9,381,499                  | 235                            | 153,343                            |
| LME Nickel                                                   | 52,516           | 43.9%              | 6,758,825                  | 41                             | 171,197                            |
| LME Tin                                                      | 5,758            | 65.0%              | 829,621                    | 4                              | 17,077                             |
| LME Zinc                                                     | 108,383          | 17.3%              | 15,178,806                 | 379                            | 245,153                            |
| LME M A Futures***                                           | 214              | -35.7%             | 56,917                     | 1                              | 11,675                             |
| LMEminis                                                     | -                | -                  | -                          | -                              | -                                  |
| LME Premiums                                                 |                  |                    |                            |                                |                                    |
| LME Aluminium Premium Duty paid US Midwest (Platts)          | 3                | 42.9%              | 557                        | 0                              | 233                                |
| LME Aluminium Premium Duty Paid<br>European (Fastmarkets MB) | 8                | -51.2%             | 4,434                      | 0                              | 560                                |
| Minor Metals (futures)                                       |                  |                    |                            |                                |                                    |
| LME Cobalt                                                   | -                | -100.0%            | 99                         | 0                              | -                                  |
| Ferrous (futures)                                            |                  |                    |                            |                                |                                    |
| LME Steel HRC FOB China (Argus)                              | 229              | 69.1%              | 36,416                     | 0                              | 718                                |
| LME Steel HRC N. America (Platts)                            | -                | -100.0%            | -                          | -                              | -                                  |
| LME Steel Scrap CFR Turkey (Platts)                          | 1,616            | 1.9%               | 491,333                    | 5                              | 21,195                             |
| LME Steel Scrap CFR India (Platts)                           | 3                | 1000.0%            | 684                        | 0                              | 19                                 |
| LME Steel Rebar FOB Turkey (Platts)                          | 151              | 14.3%              | 46,571                     | 0                              | 1,752                              |
| LME Steel Scrap CFR Taiwan (Argus)                           | 1                | -50.0%             | 1,334                      | 0                              | 3                                  |
| LME HRC NW Europe (Argus)                                    | -                | -100.0%            | -                          | -                              | -                                  |
| Precious (futures)                                           |                  |                    |                            |                                |                                    |
| LME Gold                                                     | -                | -                  | -                          | -                              | -                                  |
| Total                                                        | 600,625          | 22.2%              | 94,648,287                 | 2,213                          | 1,732,100                          |
| Total (excl. UNA)                                            | 563,651          |                    |                            |                                |                                    |