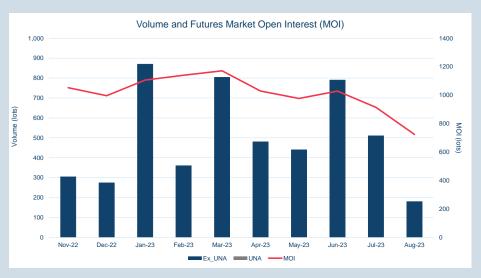

|        |           | N        | MOI (lots) |          |     |  |
|--------|-----------|----------|------------|----------|-----|--|
| -      | 0         | 0        | 1          |          | 1 1 |  |
| Aug-23 |           |          |            |          |     |  |
| Sep-23 | -         |          |            |          |     |  |
| Oct-23 | -         |          |            |          |     |  |
| Nov-23 | -         |          |            |          |     |  |
| Dec-23 | -         |          |            |          |     |  |
| Jan-24 | -         |          |            |          |     |  |
| Feb-24 | -         |          |            |          |     |  |
| Mar-24 | -         |          |            |          |     |  |
| Apr-24 | -         |          |            |          |     |  |
| May-24 | -         |          |            |          |     |  |
| Jun-24 | -         |          |            |          |     |  |
| Jul-24 | -         |          |            |          |     |  |
| Aug-24 | -         |          |            |          |     |  |
| Sep-24 | -         |          |            |          |     |  |
| Oct-24 | -         |          |            |          |     |  |
|        | ■ Last Me | onth MOI | ■End of    | Month MC | DI  |  |