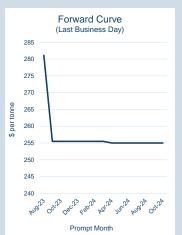

### **LME Alumina (Platts)**

Monthly Overview - Aug-23

| Prompt<br>Month |    | d of Month -<br>ly Settlement | Volume<br>(inc UNA) |   |
|-----------------|----|-------------------------------|---------------------|---|
| Aug-23          | \$ | 342.55                        | -                   | - |
| Sep-23          | \$ | 345.00                        | -                   | - |
| Oct-23          | \$ | 345.00                        | -                   | - |
| Nov-23          | \$ | 345.00                        | -                   | - |
| Dec-23          | \$ | 345.00                        | -                   | - |
| Jan-24          | \$ | 345.00                        | -                   | - |
| Feb-24          | \$ | 345.00                        | -                   | - |
| Mar-24          | \$ | 345.00                        | -                   | - |
| Apr-24          | \$ | 345.00                        | -                   | - |
| May-24          | \$ | 345.00                        | -                   | - |
| Jun-24          | \$ | 345.00                        | -                   | - |
| Jul-24          | \$ | 345.00                        | -                   | - |
| Aug-24          | \$ | 345.00                        | -                   | - |
| Sep-24          | \$ | 345.00                        | -                   | - |
| Oct-24          | \$ | 345.00                        | _                   | - |
|                 | -  |                               |                     |   |