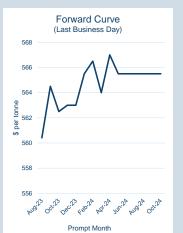

### **LME Alumina (Platts)**

Monthly Overview - Aug-23

| Prompt<br>Month |    | d of Month -<br>ly Settlement | Volume<br>(inc UNA) |   |
|-----------------|----|-------------------------------|---------------------|---|
| Aug-23          | \$ | 342.55                        | -                   | - |
| Sep-23          | \$ | 345.00                        | -                   | - |
| Oct-23          | \$ | 345.00                        | -                   | - |
| Nov-23          | \$ | 345.00                        | -                   | - |
| Dec-23          | \$ | 345.00                        | -                   | - |
| Jan-24          | \$ | 345.00                        | -                   | - |
| Feb-24          | \$ | 345.00                        | -                   | - |
| Mar-24          | \$ | 345.00                        | -                   | - |
| Apr-24          | \$ | 345.00                        | -                   | - |
| May-24          | \$ | 345.00                        | -                   | - |
| Jun-24          | \$ | 345.00                        | -                   | - |
| Jul-24          | \$ | 345.00                        | -                   | - |
| Aug-24          | \$ | 345.00                        | -                   | - |
| Sep-24          | \$ | 345.00                        | -                   | - |
| Oct-24          | \$ | 345.00                        | _                   | - |
|                 | -  |                               |                     |   |