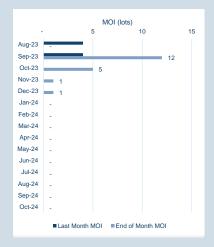

|        |           | N        | MOI (lots) |          |     |  |
|--------|-----------|----------|------------|----------|-----|--|
| -      | 0         | 0        | 1          |          | 1 1 |  |
| Aug-23 |           |          |            |          |     |  |
| Sep-23 | -         |          |            |          |     |  |
| Oct-23 | -         |          |            |          |     |  |
| Nov-23 | -         |          |            |          |     |  |
| Dec-23 | -         |          |            |          |     |  |
| Jan-24 | -         |          |            |          |     |  |
| Feb-24 | -         |          |            |          |     |  |
| Mar-24 | -         |          |            |          |     |  |
| Apr-24 | -         |          |            |          |     |  |
| May-24 | -         |          |            |          |     |  |
| Jun-24 | -         |          |            |          |     |  |
| Jul-24 | -         |          |            |          |     |  |
| Aug-24 | -         |          |            |          |     |  |
| Sep-24 | -         |          |            |          |     |  |
| Oct-24 | -         |          |            |          |     |  |
|        | ■ Last Me | onth MOI | ■End of    | Month MC | DI  |  |