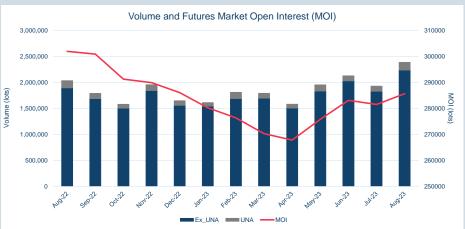

Volumes - Aug-23

| Contract                                                     | ADV (lots)       | ADV Y/Y change % * | Volume Year to date (lots) | Tonnes Year to date (millions) | Futures Market<br>Open Interest ** |
|--------------------------------------------------------------|------------------|--------------------|----------------------------|--------------------------------|------------------------------------|
| Non-ferrous metals (futures, traded op                       | tions and TAPOs) |                    | \<br>-                     |                                |                                    |
| LME Aluminium                                                | 228,627          | 16.8%              | 38,619,420                 | 965                            | 772,317                            |
| LME Aluminium Alloy                                          | 4                | 10.0%              | 102                        | 0                              | 4                                  |
| LME NASAAC                                                   | -                | -100.0%            | 25                         | 0                              | -                                  |
| LME Copper                                                   | 144,600          | 17.9%              | 23,241,644                 | 581                            | 336,854                            |
| LME Lead                                                     | 58,512           | 51.8%              | 9,381,499                  | 235                            | 153,343                            |
| LME Nickel                                                   | 52,516           | 43.9%              | 6,758,825                  | 41                             | 171,197                            |
| LME Tin                                                      | 5,758            | 65.0%              | 829,621                    | 4                              | 17,077                             |
| LME Zinc                                                     | 108,383          | 17.3%              | 15,178,806                 | 379                            | 245,153                            |
| LME M A Futures***                                           | 214              | -35.7%             | 56,917                     | 1                              | 11,675                             |
| LMEminis                                                     | -                | -                  | -                          | -                              | -                                  |
| LME Premiums                                                 |                  |                    |                            |                                |                                    |
| LME Aluminium Premium Duty paid US Midwest (Platts)          | 3                | 42.9%              | 557                        | 0                              | 233                                |
| LME Aluminium Premium Duty Paid<br>European (Fastmarkets MB) | 8                | -51.2%             | 4,434                      | 0                              | 560                                |
| Minor Metals (futures)                                       |                  |                    |                            |                                |                                    |
| LME Cobalt                                                   | -                | -100.0%            | 99                         | 0                              | -                                  |
| Ferrous (futures)                                            |                  |                    |                            |                                |                                    |
| LME Steel HRC FOB China (Argus)                              | 229              | 69.1%              | 36,416                     | 0                              | 718                                |
| LME Steel HRC N. America (Platts)                            | -                | -100.0%            | -                          | -                              | -                                  |
| LME Steel Scrap CFR Turkey (Platts)                          | 1,616            | 1.9%               | 491,333                    | 5                              | 21,195                             |
| LME Steel Scrap CFR India (Platts)                           | 3                | 1000.0%            | 684                        | 0                              | 19                                 |
| LME Steel Rebar FOB Turkey (Platts)                          | 151              | 14.3%              | 46,571                     | 0                              | 1,752                              |
| LME Steel Scrap CFR Taiwan (Argus)                           | 1                | -50.0%             | 1,334                      | 0                              | 3                                  |
| LME HRC NW Europe (Argus)                                    | -                | -100.0%            | -                          | -                              | -                                  |
| Precious (futures)                                           |                  |                    |                            |                                |                                    |
| LME Gold                                                     | -                | -                  | -                          | -                              | -                                  |
| Total                                                        | 600,625          | 22.2%              | 94,648,287                 | 2,213                          | 1,732,100                          |
| Total (excl. UNA)                                            | 563,651          |                    |                            |                                |                                    |