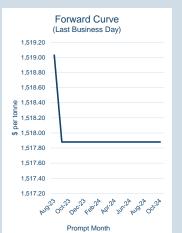

## **LME Aluminium UBC Scrap US (Argus)**

Monthly Overview - Aug-23

| Prompt<br>Month | d of Month -<br>y Settlement | Volume<br>(inc UNA) | End of<br>Month - MOI |
|-----------------|------------------------------|---------------------|-----------------------|
| Aug-23          | \$<br>1,519.03               | -                   | -                     |
| Sep-23          | \$<br>1,517.88               | -                   | -                     |
| Oct-23          | \$<br>1,517.88               | -                   | -                     |
| Nov-23          | \$<br>1,517.88               | -                   | -                     |
| Dec-23          | \$<br>1,517.88               | -                   | -                     |
| Jan-24          | \$<br>1,517.88               | -                   | -                     |
| Feb-24          | \$<br>1,517.88               | -                   | -                     |
| Mar-24          | \$<br>1,517.88               | -                   | -                     |
| Apr-24          | \$<br>1,517.88               | -                   | -                     |
| May-24          | \$<br>1,517.88               | -                   | -                     |
| Jun-24          | \$<br>1,517.88               | -                   | -                     |
| Jul-24          | \$<br>1,517.88               | -                   | -                     |
| Aug-24          | \$<br>1,517.88               | -                   | -                     |
| Sep-24          | \$<br>1,517.88               | -                   | -                     |
| Oct-24          | \$<br>1,517.88               | -                   | -                     |
|                 |                              |                     |                       |