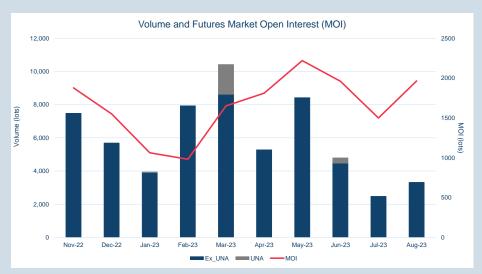

Volumes - Aug-23

| Contract                                                     | ADV (lots)       | ADV Y/Y change % * | Volume Year to date (lots) | Tonnes Year to date (millions) | Futures Market<br>Open Interest ** |
|--------------------------------------------------------------|------------------|--------------------|----------------------------|--------------------------------|------------------------------------|
| Non-ferrous metals (futures, traded op                       | tions and TAPOs) |                    | \<br>-                     |                                |                                    |
| LME Aluminium                                                | 228,627          | 16.8%              | 38,619,420                 | 965                            | 772,317                            |
| LME Aluminium Alloy                                          | 4                | 10.0%              | 102                        | 0                              | 4                                  |
| LME NASAAC                                                   | -                | -100.0%            | 25                         | 0                              | -                                  |
| LME Copper                                                   | 144,600          | 17.9%              | 23,241,644                 | 581                            | 336,854                            |
| LME Lead                                                     | 58,512           | 51.8%              | 9,381,499                  | 235                            | 153,343                            |
| LME Nickel                                                   | 52,516           | 43.9%              | 6,758,825                  | 41                             | 171,197                            |
| LME Tin                                                      | 5,758            | 65.0%              | 829,621                    | 4                              | 17,077                             |
| LME Zinc                                                     | 108,383          | 17.3%              | 15,178,806                 | 379                            | 245,153                            |
| LME M A Futures***                                           | 214              | -35.7%             | 56,917                     | 1                              | 11,675                             |
| LMEminis                                                     | -                | -                  | -                          | -                              | -                                  |
| LME Premiums                                                 |                  |                    |                            |                                |                                    |
| LME Aluminium Premium Duty paid US Midwest (Platts)          | 3                | 42.9%              | 557                        | 0                              | 233                                |
| LME Aluminium Premium Duty Paid<br>European (Fastmarkets MB) | 8                | -51.2%             | 4,434                      | 0                              | 560                                |
| Minor Metals (futures)                                       |                  |                    |                            |                                |                                    |
| LME Cobalt                                                   | -                | -100.0%            | 99                         | 0                              | -                                  |
| Ferrous (futures)                                            |                  |                    |                            |                                |                                    |
| LME Steel HRC FOB China (Argus)                              | 229              | 69.1%              | 36,416                     | 0                              | 718                                |
| LME Steel HRC N. America (Platts)                            | -                | -100.0%            | -                          | -                              | -                                  |
| LME Steel Scrap CFR Turkey (Platts)                          | 1,616            | 1.9%               | 491,333                    | 5                              | 21,195                             |
| LME Steel Scrap CFR India (Platts)                           | 3                | 1000.0%            | 684                        | 0                              | 19                                 |
| LME Steel Rebar FOB Turkey (Platts)                          | 151              | 14.3%              | 46,571                     | 0                              | 1,752                              |
| LME Steel Scrap CFR Taiwan (Argus)                           | 1                | -50.0%             | 1,334                      | 0                              | 3                                  |
| LME HRC NW Europe (Argus)                                    | -                | -100.0%            | -                          | -                              | -                                  |
| Precious (futures)                                           |                  |                    |                            |                                |                                    |
| LME Gold                                                     | -                | -                  | -                          | -                              | -                                  |
| Total                                                        | 600,625          | 22.2%              | 94,648,287                 | 2,213                          | 1,732,100                          |
| Total (excl. UNA)                                            | 563,651          |                    |                            |                                |                                    |