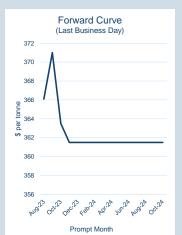

### **LME Alumina (Platts)**

Monthly Overview - Aug-23

| Prompt<br>Month |    | d of Month -<br>ly Settlement | Volume<br>(inc UNA) |   |
|-----------------|----|-------------------------------|---------------------|---|
| Aug-23          | \$ | 342.55                        | -                   | - |
| Sep-23          | \$ | 345.00                        | -                   | - |
| Oct-23          | \$ | 345.00                        | -                   | - |
| Nov-23          | \$ | 345.00                        | -                   | - |
| Dec-23          | \$ | 345.00                        | -                   | - |
| Jan-24          | \$ | 345.00                        | -                   | - |
| Feb-24          | \$ | 345.00                        | -                   | - |
| Mar-24          | \$ | 345.00                        | -                   | - |
| Apr-24          | \$ | 345.00                        | -                   | - |
| May-24          | \$ | 345.00                        | -                   | - |
| Jun-24          | \$ | 345.00                        | -                   | - |
| Jul-24          | \$ | 345.00                        | -                   | - |
| Aug-24          | \$ | 345.00                        | -                   | - |
| Sep-24          | \$ | 345.00                        | -                   | - |
| Oct-24          | \$ | 345.00                        | _                   | - |
|                 | -  |                               |                     |   |