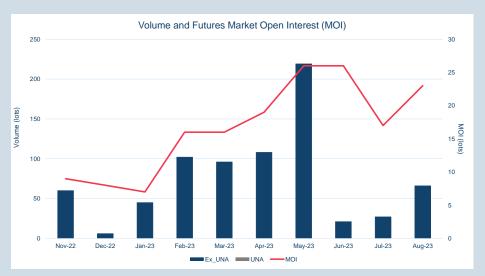

Volumes - Aug-23

| Contract                                                     | ADV (lots)       | ADV Y/Y change % * | Volume Year to date (lots) | Tonnes Year to date (millions) | Futures Market<br>Open Interest ** |
|--------------------------------------------------------------|------------------|--------------------|----------------------------|--------------------------------|------------------------------------|
| Non-ferrous metals (futures, traded op                       | tions and TAPOs) |                    | \<br>-                     |                                |                                    |
| LME Aluminium                                                | 228,627          | 16.8%              | 38,619,420                 | 965                            | 772,317                            |
| LME Aluminium Alloy                                          | 4                | 10.0%              | 102                        | 0                              | 4                                  |
| LME NASAAC                                                   | -                | -100.0%            | 25                         | 0                              | -                                  |
| LME Copper                                                   | 144,600          | 17.9%              | 23,241,644                 | 581                            | 336,854                            |
| LME Lead                                                     | 58,512           | 51.8%              | 9,381,499                  | 235                            | 153,343                            |
| LME Nickel                                                   | 52,516           | 43.9%              | 6,758,825                  | 41                             | 171,197                            |
| LME Tin                                                      | 5,758            | 65.0%              | 829,621                    | 4                              | 17,077                             |
| LME Zinc                                                     | 108,383          | 17.3%              | 15,178,806                 | 379                            | 245,153                            |
| LME M A Futures***                                           | 214              | -35.7%             | 56,917                     | 1                              | 11,675                             |
| LMEminis                                                     | -                | -                  | -                          | -                              | -                                  |
| LME Premiums                                                 |                  |                    |                            |                                |                                    |
| LME Aluminium Premium Duty paid US Midwest (Platts)          | 3                | 42.9%              | 557                        | 0                              | 233                                |
| LME Aluminium Premium Duty Paid<br>European (Fastmarkets MB) | 8                | -51.2%             | 4,434                      | 0                              | 560                                |
| Minor Metals (futures)                                       |                  |                    |                            |                                |                                    |
| LME Cobalt                                                   | -                | -100.0%            | 99                         | 0                              | -                                  |
| Ferrous (futures)                                            |                  |                    |                            |                                |                                    |
| LME Steel HRC FOB China (Argus)                              | 229              | 69.1%              | 36,416                     | 0                              | 718                                |
| LME Steel HRC N. America (Platts)                            | -                | -100.0%            | -                          | -                              | -                                  |
| LME Steel Scrap CFR Turkey (Platts)                          | 1,616            | 1.9%               | 491,333                    | 5                              | 21,195                             |
| LME Steel Scrap CFR India (Platts)                           | 3                | 1000.0%            | 684                        | 0                              | 19                                 |
| LME Steel Rebar FOB Turkey (Platts)                          | 151              | 14.3%              | 46,571                     | 0                              | 1,752                              |
| LME Steel Scrap CFR Taiwan (Argus)                           | 1                | -50.0%             | 1,334                      | 0                              | 3                                  |
| LME HRC NW Europe (Argus)                                    | -                | -100.0%            | -                          | -                              | -                                  |
| Precious (futures)                                           |                  |                    |                            |                                |                                    |
| LME Gold                                                     | -                | -                  | -                          | -                              | -                                  |
| Total                                                        | 600,625          | 22.2%              | 94,648,287                 | 2,213                          | 1,732,100                          |
| Total (excl. UNA)                                            | 563,651          |                    |                            |                                |                                    |