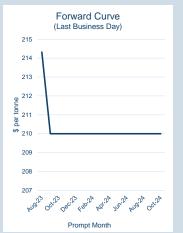

### **LME Aluminium Premium Duty paid US Midwest (Platts)**

Monthly Overview - Aug-23

| Prompt<br>Month | d of Month -<br>ly Settlement | Volume<br>(inc UNA) | End of<br>Month - MOI |
|-----------------|-------------------------------|---------------------|-----------------------|
| Aug-23          | \$<br>466.78                  | -                   | -                     |
| Sep-23          | \$<br>473.99                  | -                   | 6                     |
| Oct-23          | \$<br>473.99                  | -                   | 53                    |
| Nov-23          | \$<br>473.99                  | -                   | 36                    |
| Dec-23          | \$<br>473.99                  | 10                  | 24                    |
| Jan-24          | \$<br>473.99                  | 10                  | 38                    |
| Feb-24          | \$<br>473.99                  | 10                  | 38                    |
| Mar-24          | \$<br>473.99                  | 10                  | 18                    |
| Apr-24          | \$<br>473.99                  | 10                  | 10                    |
| May-24          | \$<br>473.99                  | 10                  | 10                    |
| Jun-24          | \$<br>473.99                  | -                   | -                     |
| Jul-24          | \$<br>473.99                  | -                   | -                     |
| Aug-24          | \$<br>473.99                  | -                   | -                     |
| Sep-24          | \$<br>473.99                  | -                   | -                     |
| Oct-24          | \$<br>473.99                  | -                   | -                     |