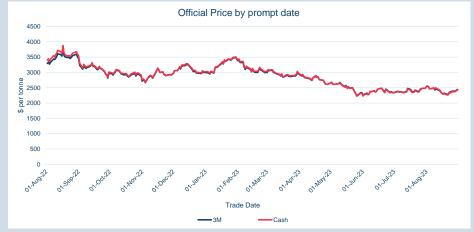

| Cash    |             |
|---------|-------------|
| Average | \$20,497.73 |
| Minimum | \$19,685.00 |
| Maximum | \$22,355.00 |
|         |             |

| 3M      |             |
|---------|-------------|
| Average | \$20,730.91 |
| Minimum | \$20,000.00 |
| Maximum | \$22,700.00 |