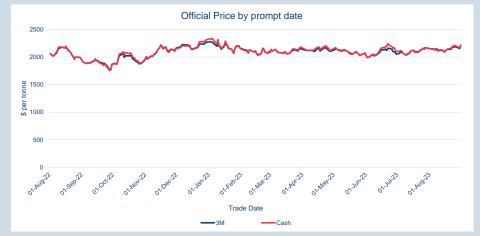

| Cash    |            |
|---------|------------|
| Average | \$2,151.73 |
| Minimum | \$2,088.00 |
| Maximum | \$2,221.00 |
|         |            |

| 3M      |            |
|---------|------------|
| Average | \$2,148.39 |
| Minimum | \$2,103.00 |
| Maximum | \$2,203.00 |