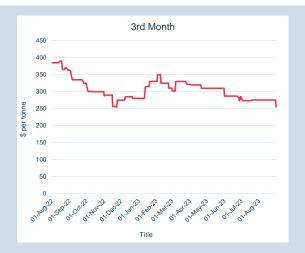

### **LME Alumina (Platts)**

Monthly Overview - Aug-23

| Prompt<br>Month |    | d of Month -<br>ly Settlement | Volume<br>(inc UNA) |   |
|-----------------|----|-------------------------------|---------------------|---|
| Aug-23          | \$ | 342.55                        | -                   | - |
| Sep-23          | \$ | 345.00                        | -                   | - |
| Oct-23          | \$ | 345.00                        | -                   | - |
| Nov-23          | \$ | 345.00                        | -                   | - |
| Dec-23          | \$ | 345.00                        | -                   | - |
| Jan-24          | \$ | 345.00                        | -                   | - |
| Feb-24          | \$ | 345.00                        | -                   | - |
| Mar-24          | \$ | 345.00                        | -                   | - |
| Apr-24          | \$ | 345.00                        | -                   | - |
| May-24          | \$ | 345.00                        | -                   | - |
| Jun-24          | \$ | 345.00                        | -                   | - |
| Jul-24          | \$ | 345.00                        | -                   | - |
| Aug-24          | \$ | 345.00                        | -                   | - |
| Sep-24          | \$ | 345.00                        | -                   | - |
| Oct-24          | \$ | 345.00                        | _                   | - |
|                 | -  |                               |                     |   |

| Front Month |          |
|-------------|----------|
| Average     | \$340.49 |
| Minimum     | \$330.00 |
| Maximum     | \$342.64 |
|             |          |

| Volume (ex UNA)       | Aug-2023 |
|-----------------------|----------|
| Lots                  | -        |
|                       |          |
|                       |          |
| Volume (inc UNA)      | Aug-2023 |
| Volume (inc UNA) Lots | Aug-2023 |