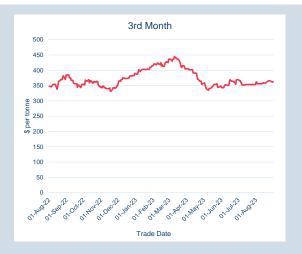

### **LME Alumina (Platts)**

Monthly Overview - Aug-23

| Prompt<br>Month |    | d of Month -<br>ly Settlement | Volume<br>(inc UNA) |   |
|-----------------|----|-------------------------------|---------------------|---|
| Aug-23          | \$ | 342.55                        | -                   | - |
| Sep-23          | \$ | 345.00                        | -                   | - |
| Oct-23          | \$ | 345.00                        | -                   | - |
| Nov-23          | \$ | 345.00                        | -                   | - |
| Dec-23          | \$ | 345.00                        | -                   | - |
| Jan-24          | \$ | 345.00                        | -                   | - |
| Feb-24          | \$ | 345.00                        | -                   | - |
| Mar-24          | \$ | 345.00                        | -                   | - |
| Apr-24          | \$ | 345.00                        | -                   | - |
| May-24          | \$ | 345.00                        | -                   | - |
| Jun-24          | \$ | 345.00                        | -                   | - |
| Jul-24          | \$ | 345.00                        | -                   | - |
| Aug-24          | \$ | 345.00                        | -                   | - |
| Sep-24          | \$ | 345.00                        | -                   | - |
| Oct-24          | \$ | 345.00                        | _                   | - |
|                 | -  |                               |                     |   |

| Front Month |          |
|-------------|----------|
| Average     | \$340.49 |
| Minimum     | \$330.00 |
| Maximum     | \$342.64 |
|             |          |

| Volume (ex UNA)       | Aug-2023 |
|-----------------------|----------|
| Lots                  | -        |
|                       |          |
|                       |          |
| Volume (inc UNA)      | Aug-2023 |
| Volume (inc UNA) Lots | Aug-2023 |