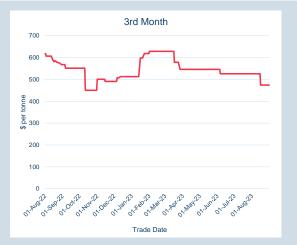

|
| Aug-24          | \$<br>255.00                   | -                   | -                     |
| Sep-24          | \$<br>255.00                   | -                   | -                     |
| Oct-24          | \$<br>255.00                   | -                   | -                     |



| \$284.35 |
|----------|
| \$281.11 |
| \$290.00 |
|          |

| VOIUME (ex UNA)  | Aug-2023 |
|------------------|----------|
| Lots             | 180      |
|                  |          |
| Volume (inc UNA) | Aug-2023 |
| Lots             | 180      |
| Tonnes           | 4.500    |

| Volume | Year To Date |
|--------|--------------|
| Lots   | 4,434        |
| Tonnes | 110,850      |



### **LME Aluminium Premium Duty paid US Midwest (Platts)**

Monthly Overview - Aug-23







| Prompt<br>Month | d of Month -<br>ly Settlement | Volume<br>(inc UNA) | End of<br>Month - MOI |
|-----------------|-------------------------------|---------------------|-----------------------|
| Aug-23          | \$<br>466.78                  | -                   | -                     |
| Sep-23          | \$<br>473.99                  | -                   | 6                     |
| Oct-23          | \$<br>473.99                  | -                   | 53                    |
| Nov-23          | \$<br>473.99                  | -                   | 36                    |
| Dec-23          | \$<br>473.99                  | 10                  | 24                    |
| Jan-24          | \$<br>473.99                  | 10                  | 38                    |
| Feb-24