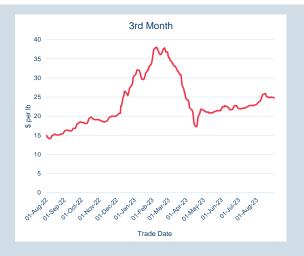

# Monthly Overview - Aug-23

| Prompt<br>Month | d of Month -<br>y Settlement | Volume<br>(inc UNA) | End of<br>Month - MOI |
|-----------------|------------------------------|---------------------|-----------------------|
| Aug-23          | \$<br>24.88                  | -                   | -                     |
| Sep-23          | \$<br>24.78                  | -                   | -                     |
| Oct-23          | \$<br>24.78                  | -                   | -                     |
| Nov-23          | \$<br>24.78                  | -                   | -                     |
| Dec-23          | \$<br>24.78                  | -                   | -                     |
| Jan-24          | \$<br>24.78                  | -                   | -                     |
| Feb-24          | \$<br>24.78                  | -                   | -                     |
| Mar-24          | \$<br>24.78                  | -                   | -                     |
| Apr-24          | \$<br>24.78                  | -                   | -                     |
| May-24          | \$<br>24.78                  | -                   | -                     |
| Jun-24          | \$<br>24.78                  | -                   | -                     |
| Jul-24          | \$<br>24.78                  | -                   | -                     |
| Aug-24          | \$<br>24.78                  | -                   | -                     |
| Sep-24          | \$<br>24.78                  | -                   | -                     |
| Oct-24          | \$<br>24.78                  | -                   | -                     |
|                 |                              |                     |                       |

| Front Month |         |
|-------------|---------|
| Average     | \$24.81 |
| Minimum     | \$23.55 |
| Maximum     | \$25.69 |
|             |         |

| Volume (ex UNA)  | Aug-2023 |
|------------------|----------|
| Lots             | -        |
|                  |          |
| Volume (inc UNA) | Aug-2023 |
| Lots             | -        |
| Tonnes           | -        |
|                  |          |