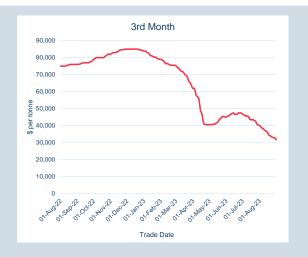

### LME Lithium Hydroxide CIF (Fastmarkets MB)

Monthly Overview - Aug-23

| Prompt<br>Month | nd of Month -<br>ily Settlement | Volume<br>(inc UNA) | End of<br>Month - MOI |
|-----------------|---------------------------------|---------------------|-----------------------|
| Aug-23          | \$<br>34,920.00                 | -                   | -                     |
| Sep-23          | \$<br>31,700.00                 | -                   | -                     |
| Oct-23          | \$<br>31,700.00                 | -                   | -                     |
| Nov-23          | \$<br>31,700.00                 | -                   | -                     |
| Dec-23          | \$<br>31,700.00                 | -                   | -                     |
| Jan-24          | \$<br>31,700.00                 | -                   | -                     |
| Feb-24          | \$<br>31,700.00                 | -                   | -                     |
| Mar-24          | \$<br>31,700.00                 | -                   | -                     |
| Apr-24          | \$<br>31,700.00                 | -                   | -                     |
| May-24          | \$<br>31,700.00                 | -                   | -                     |
| Jun-24          | \$<br>31,700.00                 | -                   | -                     |
| Jul-24          | \$<br>31,700.00                 | -                   | -                     |
| Aug-24          | \$<br>31,700.00                 | -                   | -                     |
| Sep-24          | \$<br>31,700.00                 | -                   | -                     |
| Oct-24          | \$<br>31,700.00                 | -                   | -                     |
|                 |                                 |                     |                       |

| Front Month |             |
|-------------|-------------|
| Average     | \$36,348.59 |
| Minimum     | \$34,920.00 |
| Maximum     | \$39,250.00 |
|             |             |

| Volume (ex UNA)    | Aug-2023 |
|--------------------|----------|
| Lots               | -        |
|                    |          |
| Volume (inc UNA)   | Aug 2022 |
| VOIUITIE (INC UNA) | Aug-2023 |
| Lots               | Aug-2023 |
|                    | Aug-2025 |