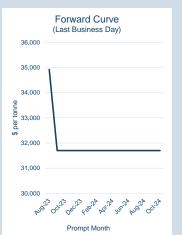

| Volume | Year To Date |
|--------|--------------|
| Lots   | -            |
| Tonnos |              |

|    | Prompt<br>Month | <br>of Month -<br>Settlement | Volume<br>(inc UNA) | End of<br>Month - MOI |
|----|-----------------|------------------------------|---------------------|-----------------------|
| Α  | ug-23           | \$<br>34,215.74              | -                   | -                     |
| S  | ep-23           | \$<br>32,231.58              | -                   | -                     |
| 0  | ct-23           | \$<br>32,376.58              | -                   | -                     |
| N  | ov-23           | \$<br>32,521.58              | -                   | -                     |
| D  | ec-23           | \$<br>32,666.58              | -                   | -                     |
| Já | an-24           | \$<br>32,811.58              | -                   | -                     |
| F  | eb-24           | \$<br>32,956.58              | -                   | -                     |
| M  | lar-24          | \$<br>33,101.58              | -                   | -                     |
| Α  | pr-24           | \$<br>33,246.58              | -                   | -                     |
| M  | lay-24          | \$<br>33,391.58              | -                   | -                     |
| Ju | un-24           | \$<br>33,536.58              | -                   | -                     |
| Ju | ul-24           | \$<br>33,681.58              | -                   | _                     |
| Α  | ug-24           | \$<br>33,826.58              | -                   | -                     |
| S  | ep-24           | \$<br>33,971.58              | -                   | -                     |
| 0  | ct-24           | \$<br>34,116.58              | -                   | -                     |
|    |                 |                              |                     |                       |

| Front Month |             |
|-------------|-------------|
| Average     | \$34,987.26 |
| Minimum     | \$34,211.73 |
| Maximum     | \$36,155.81 |

| Volume (ex UNA)  | Aug-2023 |
|------------------|----------|
| Lots             | -        |
|                  |          |
| Volume (inc UNA) | Aug-2023 |
| Lots             | -        |
| Tonnes           |          |