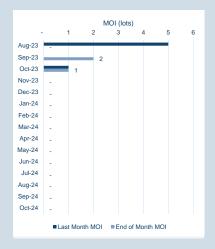

|        |           | N        | MOI (lots) |          |     |  |
|--------|-----------|----------|------------|----------|-----|--|
| -      | 0         | 0        | 1          |          | 1 1 |  |
| Aug-23 |           |          |            |          |     |  |
| Sep-23 | -         |          |            |          |     |  |
| Oct-23 | -         |          |            |          |     |  |
| Nov-23 | -         |          |            |          |     |  |
| Dec-23 | -         |          |            |          |     |  |
| Jan-24 | -         |          |            |          |     |  |
| Feb-24 | -         |          |            |          |     |  |
| Mar-24 | -         |          |            |          |     |  |
| Apr-24 | -         |          |            |          |     |  |
| May-24 | -         |          |            |          |     |  |
| Jun-24 | -         |          |            |          |     |  |
| Jul-24 | -         |          |            |          |     |  |
| Aug-24 | -         |          |            |          |     |  |
| Sep-24 | -         |          |            |          |     |  |
| Oct-24 | -         |          |            |          |     |  |
|        | ■ Last Me | onth MOI | ■End of    | Month MC | DI  |  |