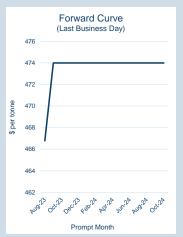

|
| Aug-24          | \$<br>255.00                   | -                   | -                     |
| Sep-24          | \$<br>255.00                   | -                   | -                     |
| Oct-24          | \$<br>255.00                   | -                   | -                     |



| \$284.35 |
|----------|
| \$281.11 |
| \$290.00 |
|          |

| VOIUME (ex UNA)  | Aug-2023 |
|------------------|----------|
| Lots             | 180      |
|                  |          |
| Volume (inc UNA) | Aug-2023 |
| Lots             | 180      |
| Tonnes           | 4.500    |

| Volume | Year To Date |
|--------|--------------|
| Lots   | 4,434        |
| Tonnes | 110,850      |



### **LME Aluminium Premium Duty paid US Midwest (Platts)**

Monthly Overview - Aug-23







| Prompt<br>Month | d of Month -<br>ly Settlement | Volume<br>(inc UNA) | End of<br>Month - MOI |
|-----------------|-------------------------------|---------------------|-----------------------|
| Aug-23          | \$<br>466.78                  | -                   | -                     |
| Sep-23          | \$<br>473.99                  | -                   | 6                     |
| Oct-23          | \$<br>473.99                  | -                   | 53                    |
| Nov-23          | \$<br>473.99                  | -                   | 36                    |
| Dec-23          | \$<br>473.99                  | 10                  | 24                    |
| Jan-24          | \$<br>473.99                  | 10                  | 38                    |
| Feb-24