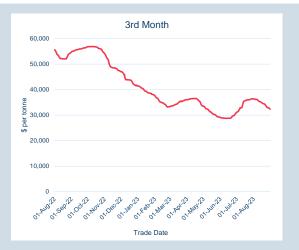

Prices - Aug-23

|                     | Official Cash Settlement Price |             |             |                  | Official 3 Mo | nth Price   |             |                       |
|---------------------|--------------------------------|-------------|-------------|------------------|---------------|-------------|-------------|-----------------------|
| Contract            | Average                        | Low         | High        | *M/M<br>Change % | Average       | Low         | High        | "IM/IM<br>Change<br>% |
| LME Aluminium       | \$2,134.16                     | \$2,068.50  | \$2,217.00  | -0.8%            | \$2,181.86    | \$2,123.00  | \$2,262.00  | -0.7%                 |
| LME Aluminium Alloy | \$1,599.45                     | \$1,450.00  | \$1,748.00  | -12.2%           | \$1,652.23    | \$1,503.00  | \$1,800.00  | -11.9%                |
| LME NASAAC          | \$2,400.50                     | \$2,391.00  | \$2,412.00  | -0.5%            | \$2,429.09    | \$2,420.00  | \$2,440.00  | -0.4%                 |
| LME Copper          | \$8,351.77                     | \$8,126.50  | \$8,720.50  | -1.1%            | \$8,392.50    | \$8,182.00  | \$8,768.00  | -0.9%                 |
| LME Lead            | \$2,151.73                     | \$2,088.00  | \$2,221.00  | 2.1%             | \$2,148.39    | \$2,103.00  | \$2,203.00  | 2.0%                  |
| LME Nickel          | \$20,497.73                    | \$19,685.00 | \$22,355.00 | -1.9%            | \$20,730.91   | \$20,000.00 | \$22,700.00 | -2.0%                 |
| LME Tin             | \$25,995.23                    | \$24,600.00 | \$27,925.00 | -9.6%            | \$26,210.68   | \$24,860.00 | \$27,950.00 | -7.7%                 |
| LME Zinc            | \$2,401.02                     | \$2,261.00  | \$2,554.00  | 0.2%             | \$2,404.55    | \$2,282.00  | \$2,554.00  | -0.2%                 |
| LME Cobalt          | \$32,979.77                    | \$32,970.00 | \$32,990.00 | 0.0%             | \$33,420.00   | \$33,420.00 | \$33,420.00 | 0.0%                  |