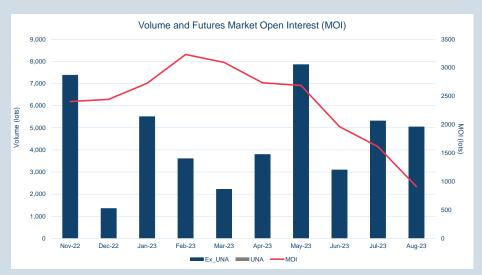

Volumes - Aug-23

| Contract                                                     | ADV (lots)       | ADV Y/Y change % * | Volume Year to date (lots) | Tonnes Year to date (millions) | Futures Market<br>Open Interest ** |
|--------------------------------------------------------------|------------------|--------------------|----------------------------|--------------------------------|------------------------------------|
| Non-ferrous metals (futures, traded op                       | tions and TAPOs) |                    | \<br>-                     |                                |                                    |
| LME Aluminium                                                | 228,627          | 16.8%              | 38,619,420                 | 965                            | 772,317                            |
| LME Aluminium Alloy                                          | 4                | 10.0%              | 102                        | 0                              | 4                                  |
| LME NASAAC                                                   | -                | -100.0%            | 25                         | 0                              | -                                  |
| LME Copper                                                   | 144,600          | 17.9%              | 23,241,644                 | 581                            | 336,854                            |
| LME Lead                                                     | 58,512           | 51.8%              | 9,381,499                  | 235                            | 153,343                            |
| LME Nickel                                                   | 52,516           | 43.9%              | 6,758,825                  | 41                             | 171,197                            |
| LME Tin                                                      | 5,758            | 65.0%              | 829,621                    | 4                              | 17,077                             |
| LME Zinc                                                     | 108,383          | 17.3%              | 15,178,806                 | 379                            | 245,153                            |
| LME M A Futures***                                           | 214              | -35.7%             | 56,917                     | 1                              | 11,675                             |
| LMEminis                                                     | -                | -                  | -                          | -                              | -                                  |
| LME Premiums                                                 |                  |                    |                            |                                |                                    |
| LME Aluminium Premium Duty paid US Midwest (Platts)          | 3                | 42.9%              | 557                        | 0                              | 233                                |
| LME Aluminium Premium Duty Paid<br>European (Fastmarkets MB) | 8                | -51.2%             | 4,434                      | 0                              | 560                                |
| Minor Metals (futures)                                       |                  |                    |                            |                                |                                    |
| LME Cobalt                                                   | -                | -100.0%            | 99                         | 0                              | -                                  |
| Ferrous (futures)                                            |                  |                    |                            |                                |                                    |
| LME Steel HRC FOB China (Argus)                              | 229              | 69.1%              | 36,416                     | 0                              | 718                                |
| LME Steel HRC N. America (Platts)                            | -                | -100.0%            | -                          | -                              | -                                  |
| LME Steel Scrap CFR Turkey (Platts)                          | 1,616            | 1.9%               | 491,333                    | 5                              | 21,195                             |
| LME Steel Scrap CFR India (Platts)                           | 3                | 1000.0%            | 684                        | 0                              | 19                                 |
| LME Steel Rebar FOB Turkey (Platts)                          | 151              | 14.3%              | 46,571                     | 0                              | 1,752                              |
| LME Steel Scrap CFR Taiwan (Argus)                           | 1                | -50.0%             | 1,334                      | 0                              | 3                                  |
| LME HRC NW Europe (Argus)                                    | -                | -100.0%            | -                          | -                              | -                                  |
| Precious (futures)                                           |                  |                    |                            |                                |                                    |
| LME Gold                                                     | -                | -                  | -                          | -                              | -                                  |
| Total                                                        | 600,625          | 22.2%              | 94,648,287                 | 2,213                          | 1,732,100                          |
| Total (excl. UNA)                                            | 563,651          |                    |                            |                                |                                    |

|               | Volume and Futures Market Open Interest (MOI)                               |                                |
|---------------|-----------------------------------------------------------------------------|--------------------------------|
|               | 1,600,000                                                                   | 180000                         |
|               | 1,400,000                                                                   | 160000                         |
|               | 1,200,000                                                                   | 140000                         |
|               | 1,000,000                                                                   | 120000                         |
| (lots         |                                                                             | 100000 ≦                       |
| Volume (lots) | 800,000                                                                     | 100000 MOI (lots)<br>80000 ts) |
| >             | 600,000                                                                     | 60000                          |
|               | 400,000                                                                     | 40000                          |
|               | 200,000                                                                     | 20000                          |
|               | 0                                                                           | 0                              |
|               | beign seeign ocign seeign seeign seeign seegg seegg seegg seegg seegg seegg |                                |
|               | Ex_UNA —MOI                                                                 |                                |