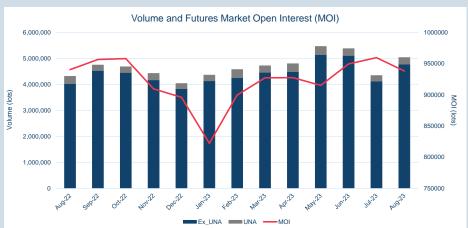

#### Monthly Volumes & Futures Market Open Interest (MOI)

© The London Metal Exchange - An HKEX Company. 10 Finsbury Square, London EC2A 1AJ

The information contained within this presentation is for illustrative and educational purposes only and should not be relied upon in making any investment decision. The past performance of any commodity, derivative or other product referred to in the presentation cannot be relied upon as a guide to its future performance. Whilst every effort has been made to ensure the information is up-to-date and correct, the LME cannot guarantee that it is completely accurate and free from human error. The information is published "as is" without any warranty of any kind, express or implied, as to accuracy of the information and the LME shall not be liable for any losses or damage that may result from use of the presentation as a consequence of any inaccuracies in, or any omissions from, the information which it may contain. The information my to be reproduced, distributed or transmitted to any other person or incorporated in any way into another publication or other material.

Volumes - Aug-23

| Contract                                                     | ADV (lots)       | ADV Y/Y change % * | Volume Year to date (lots) | Tonnes Year to date (millions) | Futures Market<br>Open Interest ** |
|--------------------------------------------------------------|------------------|--------------------|----------------------------|--------------------------------|------------------------------------|
| Non-ferrous metals (futures, traded op                       | tions and TAPOs) |                    | \<br>-                     |                                |                                    |
| LME Aluminium                                                | 228,627          | 16.8%              | 38,619,420                 | 965                            | 772,317                            |
| LME Aluminium Alloy                                          | 4                | 10.0%              | 102                        | 0                              | 4                                  |
| LME NASAAC                                                   | -                | -100.0%            | 25                         | 0                              | -                                  |
| LME Copper                                                   | 144,600          | 17.9%              | 23,241,644                 | 581                            | 336,854                            |
| LME Lead                                                     | 58,512           | 51.8%              | 9,381,499                  | 235                            | 153,343                            |
| LME Nickel                                                   | 52,516           | 43.9%              | 6,758,825                  | 41                             | 171,197                            |
| LME Tin                                                      | 5,758            | 65.0%              | 829,621                    | 4                              | 17,077                             |
| LME Zinc                                                     | 108,383          | 17.3%              | 15,178,806                 | 379                            | 245,153                            |
| LME M A Futures***                                           | 214              | -35.7%             | 56,917                     | 1                              | 11,675                             |
| LMEminis                                                     | -                | -                  | -                          | -                              | -                                  |
| LME Premiums                                                 |                  |                    |                            |                                |                                    |
| LME Aluminium Premium Duty paid US Midwest (Platts)          | 3                | 42.9%              | 557                        | 0                              | 233                                |
| LME Aluminium Premium Duty Paid<br>European (Fastmarkets MB) | 8                | -51.2%             | 4,434                      | 0                              | 560                                |
| Minor Metals (futures)                                       |                  |                    |                            |                                |                                    |
| LME Cobalt                                                   | -                | -100.0%            | 99                         | 0                              | -                                  |
| Ferrous (futures)                                            |                  |                    |                            |                                |                                    |
| LME Steel HRC FOB China (Argus)                              | 229              | 69.1%              | 36,416                     | 0                              | 718                                |
| LME Steel HRC N. America (Platts)                            | -                | -100.0%            | -                          | -                              | -                                  |
| LME Steel Scrap CFR Turkey (Platts)                          | 1,616            | 1.9%               | 491,333                    | 5                              | 21,195                             |
| LME Steel Scrap CFR India (Platts)                           | 3                | 1000.0%            | 684                        | 0                              | 19                                 |
| LME Steel Rebar FOB Turkey (Platts)                          | 151              | 14.3%              | 46,571                     | 0                              | 1,752                              |
| LME Steel Scrap CFR Taiwan (Argus)                           | 1                | -50.0%             | 1,334                      | 0                              | 3                                  |
| LME HRC NW Europe (Argus)                                    | -                | -100.0%            | -                          | -                              | -                                  |
| Precious (futures)                                           |                  |                    |                            |                                |                                    |
| LME Gold                                                     | -                | -                  | -                          | -                              | -                                  |
| Total                                                        | 600,625          | 22.2%              | 94,648,287                 | 2,213                          | 1,732,100                          |
| Total (excl. UNA)                                            | 563,651          |                    |                            |                                |                                    |