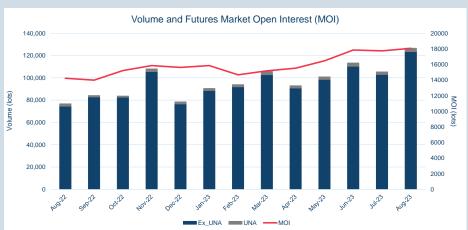

| Volume (ex UNA)  | Aug-2023   |
|------------------|------------|
| Lots             | 1,205,611  |
|                  |            |
| Volume (inc UNA) | Aug-2023   |
| Lots             | 1,287,270  |
| Tonnes           | 32,181,750 |

| Volume | Year To Date |
|--------|--------------|
| Lots   | 9,381,499    |
| Tonnes | 234 537 475  |

|        | LME Warehouse Stocks                                                                                    |
|--------|---------------------------------------------------------------------------------------------------------|
|        | 50000                                                                                                   |
| Tonnes | 40000<br>30000<br>20000<br>0                                                                            |
|        | Cheering areasing around almoning around arresing allesing allesing arresing allesing allesing arresing |
|        | ■Sum of Open Tonnage ■Sum of Cancelled Tonnage                                                          |
|        | 20000 —————————————————————————————————                                                                 |
|        | 15000                                                                                                   |
|        | 15000                                                                                                   |
| S      | 10000                                                                                                   |
| onnes  |                                                                                                         |
| Tonnes | 10000                                                                                                   |
| Tonnes | 10000                                                                                                   |
| Tonnes | 10000                                                                                                   |