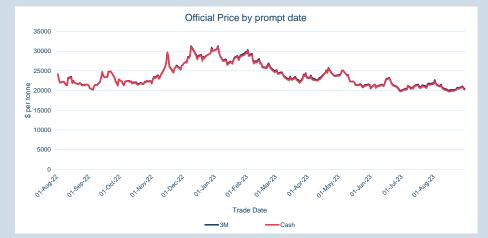

#### **LME Aluminium**

Monthly Overview - Aug-23

| Cash    |            |
|---------|------------|
| Average | \$2,134.16 |
| Minimum | \$2,068.50 |
| Maximum | \$2,217.00 |
|         |            |

| 3M      |            |
|---------|------------|
| Average | \$2,181.86 |
| Minimum | \$2,123.00 |
| Maximum | \$2,262.00 |

| Cash    |            |
|---------|------------|
| Average | \$2,151.73 |
| Minimum | \$2,088.00 |
| Maximum | \$2,221.00 |
|         |            |

| 3M      |            |
|---------|------------|
| Average | \$2,148.39 |
| Minimum | \$2,103.00 |
| Maximum | \$2,203.00 |