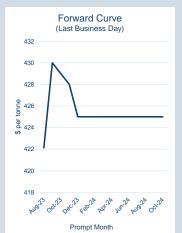

### **LME Alumina (Platts)**

Monthly Overview - Aug-23

| Prompt<br>Month |    | d of Month -<br>ly Settlement | Volume<br>(inc UNA) |   |
|-----------------|----|-------------------------------|---------------------|---|
| Aug-23          | \$ | 342.55                        | -                   | - |
| Sep-23          | \$ | 345.00                        | -                   | - |
| Oct-23          | \$ | 345.00                        | -                   | - |
| Nov-23          | \$ | 345.00                        | -                   | - |
| Dec-23          | \$ | 345.00                        | -                   | - |
| Jan-24          | \$ | 345.00                        | -                   | - |
| Feb-24          | \$ | 345.00                        | -                   | - |
| Mar-24          | \$ | 345.00                        | -                   | - |
| Apr-24          | \$ | 345.00                        | -                   | - |
| May-24          | \$ | 345.00                        | -                   | - |
| Jun-24          | \$ | 345.00                        | -                   | - |
| Jul-24          | \$ | 345.00                        | -                   | - |
| Aug-24          | \$ | 345.00                        | -                   | - |
| Sep-24          | \$ | 345.00                        | -                   | - |
| Oct-24          | \$ | 345.00                        | _                   | - |
|                 | -  |                               |                     |   |