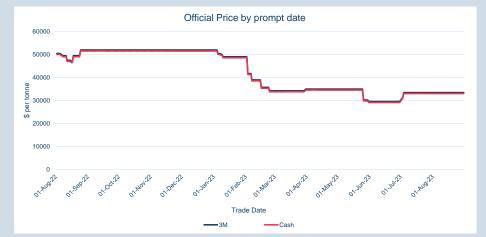

Prices - Aug-23

|                     | Official Cash Settlement Price |             |             |                  | Official 3 Mo | nth Price   |             |                       |
|---------------------|--------------------------------|-------------|-------------|------------------|---------------|-------------|-------------|-----------------------|
| Contract            | Average                        | Low         | High        | *M/M<br>Change % | Average       | Low         | High        | "IM/IM<br>Change<br>% |
| LME Aluminium       | \$2,134.16                     | \$2,068.50  | \$2,217.00  | -0.8%            | \$2,181.86    | \$2,123.00  | \$2,262.00  | -0.7%                 |
| LME Aluminium Alloy | \$1,599.45                     | \$1,450.00  | \$1,748.00  | -12.2%           | \$1,652.23    | \$1,503.00  | \$1,800.00  | -11.9%                |
| LME NASAAC          | \$2,400.50                     | \$2,391.00  | \$2,412.00  | -0.5%            | \$2,429.09    | \$2,420.00  | \$2,440.00  | -0.4%                 |
| LME Copper          | \$8,351.77                     | \$8,126.50  | \$8,720.50  | -1.1%            | \$8,392.50    | \$8,182.00  | \$8,768.00  | -0.9%                 |
| LME Lead            | \$2,151.73                     | \$2,088.00  | \$2,221.00  | 2.1%             | \$2,148.39    | \$2,103.00  | \$2,203.00  | 2.0%                  |
| LME Nickel          | \$20,497.73                    | \$19,685.00 | \$22,355.00 | -1.9%            | \$20,730.91   | \$20,000.00 | \$22,700.00 | -2.0%                 |
| LME Tin             | \$25,995.23                    | \$24,600.00 | \$27,925.00 | -9.6%            | \$26,210.68   | \$24,860.00 | \$27,950.00 | -7.7%                 |
| LME Zinc            | \$2,401.02                     | \$2,261.00  | \$2,554.00  | 0.2%             | \$2,404.55    | \$2,282.00  | \$2,554.00  | -0.2%                 |
| LME Cobalt          | \$32,979.77                    | \$32,970.00 | \$32,990.00 | 0.0%             | \$33,420.00   | \$33,420.00 | \$33,420.00 | 0.0%                  |