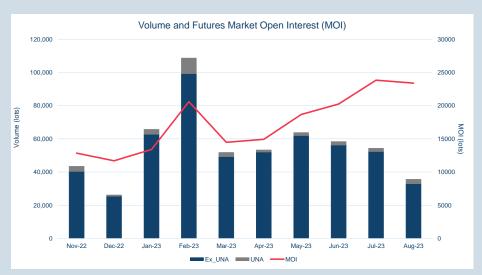

|               | Volume and Futures Market Open Interest (MOI)                               |                                |
|---------------|-----------------------------------------------------------------------------|--------------------------------|
|               | 1,600,000                                                                   | 180000                         |
|               | 1,400,000                                                                   | 160000                         |
|               | 1,200,000                                                                   | 140000                         |
|               | 1,000,000                                                                   | 120000                         |
| (lots         |                                                                             | 100000 ≦                       |
| Volume (lots) | 800,000                                                                     | 100000 MOI (lots)<br>80000 ts) |
| >             | 600,000                                                                     | 60000                          |
|               | 400,000                                                                     | 40000                          |
|               | 200,000                                                                     | 20000                          |
|               | 0                                                                           | 0                              |
|               | beign seeign ocign seeign seeign seeign seegg seegg seegg seegg seegg seegg |                                |
|               | Ex_UNA —MOI                                                                 |                                |