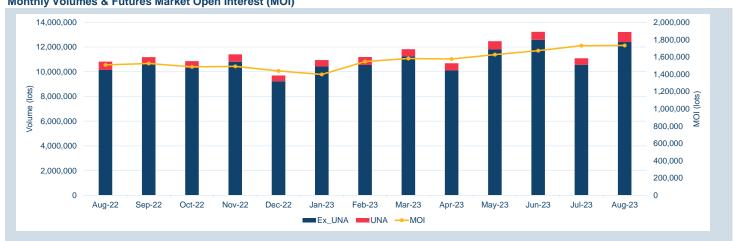

| Volume (ex UNA)  | Aug-2023    |  |  |
|------------------|-------------|--|--|
| Lots             | 4,768,812   |  |  |
|                  |             |  |  |
| Volume (inc UNA) | Aug-2023    |  |  |
| Lots             | 5,029,796   |  |  |
| Tonnes           | 125,744,900 |  |  |
|                  |             |  |  |

| Volume | Year To Date |
|--------|--------------|
| Lots   | 38,619,420   |
| Tonnes | 965,485,500  |

| 700000 —<br>600000 —<br>500000 —<br>300000 —<br>300000 —<br>100000 —                                                                                                                                                                                                                                                                                                                                                                                                                                                                                                                                                                                                                                                                                                                                                                                                                                                                                                                                                                                                                                                                                                                                                                                                                                                                                               | LME Warehouse Stocks                                                                                                                            |
|--------------------------------------------------------------------------------------------------------------------------------------------------------------------------------------------------------------------------------------------------------------------------------------------------------------------------------------------------------------------------------------------------------------------------------------------------------------------------------------------------------------------------------------------------------------------------------------------------------------------------------------------------------------------------------------------------------------------------------------------------------------------------------------------------------------------------------------------------------------------------------------------------------------------------------------------------------------------------------------------------------------------------------------------------------------------------------------------------------------------------------------------------------------------------------------------------------------------------------------------------------------------------------------------------------------------------------------------------------------------|-------------------------------------------------------------------------------------------------------------------------------------------------|
| 350000 - 250000 - 250000 - 50000 150000 150000 150000 150000 150000 150000 150000 150000 150000 150000 150000 150000 150000 150000 150000 150000 150000 150000 150000 150000 150000 150000 150000 150000 150000 150000 150000 150000 150000 150000 150000 150000 150000 150000 150000 150000 150000 150000 150000 150000 150000 150000 150000 150000 150000 150000 150000 150000 150000 150000 150000 150000 150000 150000 150000 150000 150000 150000 150000 150000 150000 150000 150000 150000 150000 150000 150000 150000 150000 150000 150000 150000 150000 150000 150000 150000 150000 150000 150000 150000 150000 150000 150000 150000 150000 150000 150000 150000 150000 150000 150000 150000 150000 150000 150000 150000 150000 150000 150000 150000 150000 150000 150000 150000 150000 150000 150000 150000 150000 150000 150000 150000 150000 150000 150000 150000 150000 150000 150000 150000 150000 150000 150000 150000 150000 150000 150000 150000 150000 150000 150000 150000 150000 150000 150000 150000 150000 150000 150000 150000 150000 150000 150000 150000 150000 150000 150000 150000 150000 150000 150000 150000 150000 1500000 150000 150000 150000 150000 150000 150000 150000 150000 150000 150000 150000 150000 150000 150000 150000 150000 150000 150000 150000 150000 150000 1500000 1500000 150000 150000 150000 150000 150000 1500 | Sum of Open Tonnage Sum of Cancelled Tonnage  Sum of Open Tonnage  Sum of Cancelled Tonnage  Sum of Cancelled Tonnage  Sum of Cancelled Tonnage |

|               | Volume and Futures Market Open Interest (MOI)                               |                                |
|---------------|-----------------------------------------------------------------------------|--------------------------------|
|               | 1,600,000                                                                   | 180000                         |
|               | 1,400,000                                                                   | 160000                         |
|               | 1,200,000                                                                   | 140000                         |
|               | 1,000,000                                                                   | 120000                         |
| (lots         |                                                                             | 100000 ≦                       |
| Volume (lots) | 800,000                                                                     | 100000 MOI (lots)<br>80000 ts) |
| >             | 600,000                                                                     | 60000                          |
|               | 400,000                                                                     | 40000                          |
|               | 200,000                                                                     | 20000                          |
|               | 0                                                                           | 0                              |
|               | beign seeign ocign seeign seeign seeign seegg seegg seegg seegg seegg seegg |                                |
|               | Ex_UNA —MOI                                                                 |                                |

| Volume (ex UNA)  | Aug-2023   |
|------------------|------------|
| Lots             | 1,205,611  |
|                  |            |
| Volume (inc UNA) | Aug-2023   |
| Lots             | 1,287,270  |
| Tonnes           | 32,181,750 |