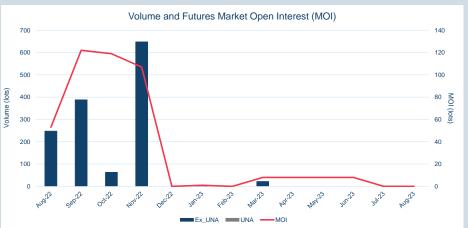

Volumes - Aug-23

| Contract                                                     | ADV (lots)       | ADV Y/Y change % * | Volume Year to date (lots) | Tonnes Year to date (millions) | Futures Market<br>Open Interest ** |
|--------------------------------------------------------------|------------------|--------------------|----------------------------|--------------------------------|------------------------------------|
| Non-ferrous metals (futures, traded op                       | tions and TAPOs) |                    | \<br>-                     |                                |                                    |
| LME Aluminium                                                | 228,627          | 16.8%              | 38,619,420                 | 965                            | 772,317                            |
| LME Aluminium Alloy                                          | 4                | 10.0%              | 102                        | 0                              | 4                                  |
| LME NASAAC                                                   | -                | -100.0%            | 25                         | 0                              | -                                  |
| LME Copper                                                   | 144,600          | 17.9%              | 23,241,644                 | 581                            | 336,854                            |
| LME Lead                                                     | 58,512           | 51.8%              | 9,381,499                  | 235                            | 153,343                            |
| LME Nickel                                                   | 52,516           | 43.9%              | 6,758,825                  | 41                             | 171,197                            |
| LME Tin                                                      | 5,758            | 65.0%              | 829,621                    | 4                              | 17,077                             |
| LME Zinc                                                     | 108,383          | 17.3%              | 15,178,806                 | 379                            | 245,153                            |
| LME M A Futures***                                           | 214              | -35.7%             | 56,917                     | 1                              | 11,675                             |
| LMEminis                                                     | -                | -                  | -                          | -                              | -                                  |
| LME Premiums                                                 |                  |                    |                            |                                |                                    |
| LME Aluminium Premium Duty paid US Midwest (Platts)          | 3                | 42.9%              | 557                        | 0                              | 233                                |
| LME Aluminium Premium Duty Paid<br>European (Fastmarkets MB) | 8                | -51.2%             | 4,434                      | 0                              | 560                                |
| Minor Metals (futures)                                       |                  |                    |                            |                                |                                    |
| LME Cobalt                                                   | -                | -100.0%            | 99                         | 0                              | -                                  |
| Ferrous (futures)                                            |                  |                    |                            |                                |                                    |
| LME Steel HRC FOB China (Argus)                              | 229              | 69.1%              | 36,416                     | 0                              | 718                                |
| LME Steel HRC N. America (Platts)                            | -                | -100.0%            | -                          | -                              | -                                  |
| LME Steel Scrap CFR Turkey (Platts)                          | 1,616            | 1.9%               | 491,333                    | 5                              | 21,195                             |
| LME Steel Scrap CFR India (Platts)                           | 3                | 1000.0%            | 684                        | 0                              | 19                                 |
| LME Steel Rebar FOB Turkey (Platts)                          | 151              | 14.3%              | 46,571                     | 0                              | 1,752                              |
| LME Steel Scrap CFR Taiwan (Argus)                           | 1                | -50.0%             | 1,334                      | 0                              | 3                                  |
| LME HRC NW Europe (Argus)                                    | -                | -100.0%            | -                          | -                              | -                                  |
| Precious (futures)                                           |                  |                    |                            |                                |                                    |
| LME Gold                                                     | -                | -                  | -                          | -                              | -                                  |
| Total                                                        | 600,625          | 22.2%              | 94,648,287                 | 2,213                          | 1,732,100                          |
| Total (excl. UNA)                                            | 563,651          |                    |                            |                                |                                    |