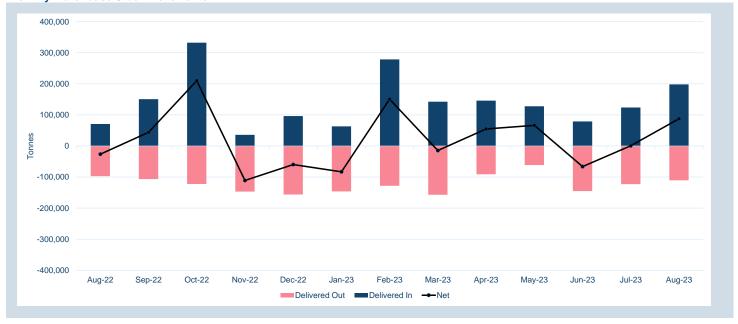

| Warehouse Stock - Aug-23 |          |  |  |  |
|--------------------------|----------|--|--|--|
| Delivered In             | 68,125   |  |  |  |
| Delivered Out            | - 65,275 |  |  |  |
| Net                      | 2,850    |  |  |  |

| Warehouse Stock - Year to Date |           |  |  |  |
|--------------------------------|-----------|--|--|--|
| Delivered In                   | 616,600   |  |  |  |
| <b>Delivered Out</b>           | - 571,575 |  |  |  |
| Net                            | 45,025    |  |  |  |