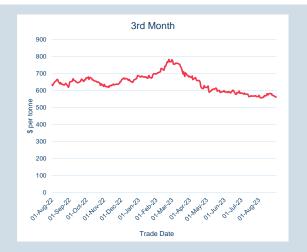

#### **LME Aluminium**

Monthly Overview - Aug-23

| Cash    |            |
|---------|------------|
| Average | \$2,134.16 |
| Minimum | \$2,068.50 |
| Maximum | \$2,217.00 |
|         |            |

| 3M      |            |
|---------|------------|
| Average | \$2,181.86 |
| Minimum | \$2,123.00 |
| Maximum | \$2,262.00 |