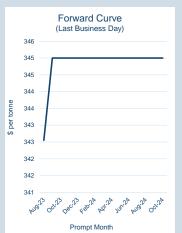

### **LME Alumina (Platts)**

Monthly Overview - Aug-23

| Prompt<br>Month |    | d of Month -<br>ly Settlement | Volume<br>(inc UNA) |   |
|-----------------|----|-------------------------------|---------------------|---|
| Aug-23          | \$ | 342.55                        | -                   | - |
| Sep-23          | \$ | 345.00                        | -                   | - |
| Oct-23          | \$ | 345.00                        | -                   | - |
| Nov-23          | \$ | 345.00                        | -                   | - |
| Dec-23          | \$ | 345.00                        | -                   | - |
| Jan-24          | \$ | 345.00                        | -                   | - |
| Feb-24          | \$ | 345.00                        | -                   | - |
| Mar-24          | \$ | 345.00                        | -                   | - |
| Apr-24          | \$ | 345.00                        | -                   | - |
| May-24          | \$ | 345.00                        | -                   | - |
| Jun-24          | \$ | 345.00                        | -                   | - |
| Jul-24          | \$ | 345.00                        | -                   | - |
| Aug-24          | \$ | 345.00                        | -                   | - |
| Sep-24          | \$ | 345.00                        | -                   | - |
| Oct-24          | \$ | 345.00                        | _                   | - |
|                 | -  |                               |                     |   |