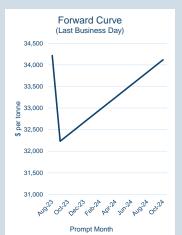

Prices - Aug-23

|                     | Official Cash Settlement Price |             |             |                  | Official 3 Mo | nth Price   |             |                       |
|---------------------|--------------------------------|-------------|-------------|------------------|---------------|-------------|-------------|-----------------------|
| Contract            | Average                        | Low         | High        | *M/M<br>Change % | Average       | Low         | High        | "IM/IM<br>Change<br>% |
| LME Aluminium       | \$2,134.16                     | \$2,068.50  | \$2,217.00  | -0.8%            | \$2,181.86    | \$2,123.00  | \$2,262.00  | -0.7%                 |
| LME Aluminium Alloy | \$1,599.45                     | \$1,450.00  | \$1,748.00  | -12.2%           | \$1,652.23    | \$1,503.00  | \$1,800.00  | -11.9%                |
| LME NASAAC          | \$2,400.50                     | \$2,391.00  | \$2,412.00  | -0.5%            | \$2,429.09    | \$2,420.00  | \$2,440.00  | -0.4%                 |
| LME Copper          | \$8,351.77                     | \$8,126.50  | \$8,720.50  | -1.1%            | \$8,392.50    | \$8,182.00  | \$8,768.00  | -0.9%                 |
| LME Lead            | \$2,151.73                     | \$2,088.00  | \$2,221.00  | 2.1%             | \$2,148.39    | \$2,103.00  | \$2,203.00  | 2.0%                  |
| LME Nickel          | \$20,497.73                    | \$19,685.00 | \$22,355.00 | -1.9%            | \$20,730.91   | \$20,000.00 | \$22,700.00 | -2.0%                 |
| LME Tin             | \$25,995.23                    | \$24,600.00 | \$27,925.00 | -9.6%            | \$26,210.68   | \$24,860.00 | \$27,950.00 | -7.7%                 |
| LME Zinc            | \$2,401.02                     | \$2,261.00  | \$2,554.00  | 0.2%             | \$2,404.55    | \$2,282.00  | \$2,554.00  | -0.2%                 |
| LME Cobalt          | \$32,979.77                    | \$32,970.00 | \$32,990.00 | 0.0%             | \$33,420.00   | \$33,420.00 | \$33,420.00 | 0.0%                  |