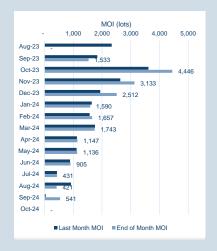

### **LME Alumina (Platts)**

Monthly Overview - Aug-23

| Prompt<br>Month |    | d of Month -<br>ly Settlement | Volume<br>(inc UNA) |   |
|-----------------|----|-------------------------------|---------------------|---|
| Aug-23          | \$ | 342.55                        | -                   | - |
| Sep-23          | \$ | 345.00                        | -                   | - |
| Oct-23          | \$ | 345.00                        | -                   | - |
| Nov-23          | \$ | 345.00                        | -                   | - |
| Dec-23          | \$ | 345.00                        | -                   | - |
| Jan-24          | \$ | 345.00                        | -                   | - |
| Feb-24          | \$ | 345.00                        | -                   | - |
| Mar-24          | \$ | 345.00                        | -                   | - |
| Apr-24          | \$ | 345.00                        | -                   | - |
| May-24          | \$ | 345.00                        | -                   | - |
| Jun-24          | \$ | 345.00                        | -                   | - |
| Jul-24          | \$ | 345.00                        | -                   | - |
| Aug-24          | \$ | 345.00                        | -                   | - |
| Sep-24          | \$ | 345.00                        | -                   | - |
| Oct-24          | \$ | 345.00                        | _                   | - |
|                 | -  |                               |                     |   |

|        |           | N        | MOI (lots) |          |     |  |
|--------|-----------|----------|------------|----------|-----|--|
| -      | 0         | 0        | 1          |          | 1 1 |  |
| Aug-23 |           |          |            |          |     |  |
| Sep-23 | -         |          |            |          |     |  |
| Oct-23 | -         |          |            |          |     |  |
| Nov-23 | -         |          |            |          |     |  |
| Dec-23 | -         |          |            |          |     |  |
| Jan-24 | -         |          |            |          |     |  |
| Feb-24 | -         |          |            |          |     |  |
| Mar-24 | -         |          |            |          |     |  |
| Apr-24 | -         |          |            |          |     |  |
| May-24 | -         |          |            |          |     |  |
| Jun-24 | -         |          |            |          |     |  |
| Jul-24 | -         |          |            |          |     |  |
| Aug-24 | -         |          |            |          |     |  |
| Sep-24 | -         |          |            |          |     |  |
| Oct-24 | -         |          |            |          |     |  |
|        | ■ Last Me | onth MOI | ■End of    | Month MC | DI  |  |