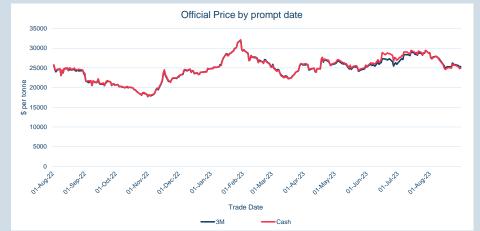

| Cash    |            |
|---------|------------|
| Average | \$2,151.73 |
| Minimum | \$2,088.00 |
| Maximum | \$2,221.00 |
|         |            |

| 3M      |            |
|---------|------------|
| Average | \$2,148.39 |
| Minimum | \$2,103.00 |
| Maximum | \$2,203.00 |