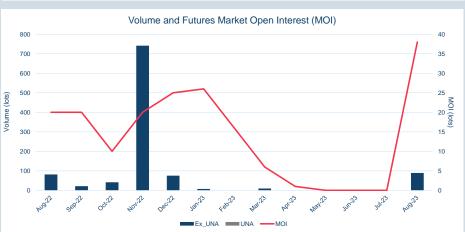

Volumes - Aug-23

| Contract                                                     | ADV (lots)       | ADV Y/Y change % * | Volume Year to date (lots) | Tonnes Year to date (millions) | Futures Market<br>Open Interest ** |
|--------------------------------------------------------------|------------------|--------------------|----------------------------|--------------------------------|------------------------------------|
| Non-ferrous metals (futures, traded op                       | tions and TAPOs) |                    | \<br>-                     |                                |                                    |
| LME Aluminium                                                | 228,627          | 16.8%              | 38,619,420                 | 965                            | 772,317                            |
| LME Aluminium Alloy                                          | 4                | 10.0%              | 102                        | 0                              | 4                                  |
| LME NASAAC                                                   | -                | -100.0%            | 25                         | 0                              | -                                  |
| LME Copper                                                   | 144,600          | 17.9%              | 23,241,644                 | 581                            | 336,854                            |
| LME Lead                                                     | 58,512           | 51.8%              | 9,381,499                  | 235                            | 153,343                            |
| LME Nickel                                                   | 52,516           | 43.9%              | 6,758,825                  | 41                             | 171,197                            |
| LME Tin                                                      | 5,758            | 65.0%              | 829,621                    | 4                              | 17,077                             |
| LME Zinc                                                     | 108,383          | 17.3%              | 15,178,806                 | 379                            | 245,153                            |
| LME M A Futures***                                           | 214              | -35.7%             | 56,917                     | 1                              | 11,675                             |
| LMEminis                                                     | -                | -                  | -                          | -                              | -                                  |
| LME Premiums                                                 |                  |                    |                            |                                |                                    |
| LME Aluminium Premium Duty paid US Midwest (Platts)          | 3                | 42.9%              | 557                        | 0                              | 233                                |
| LME Aluminium Premium Duty Paid<br>European (Fastmarkets MB) | 8                | -51.2%             | 4,434                      | 0                              | 560                                |
| Minor Metals (futures)                                       |                  |                    |                            |                                |                                    |
| LME Cobalt                                                   | -                | -100.0%            | 99                         | 0                              | -                                  |
| Ferrous (futures)                                            |                  |                    |                            |                                |                                    |
| LME Steel HRC FOB China (Argus)                              | 229              | 69.1%              | 36,416                     | 0                              | 718                                |
| LME Steel HRC N. America (Platts)                            | -                | -100.0%            | -                          | -                              | -                                  |
| LME Steel Scrap CFR Turkey (Platts)                          | 1,616            | 1.9%               | 491,333                    | 5                              | 21,195                             |
| LME Steel Scrap CFR India (Platts)                           | 3                | 1000.0%            | 684                        | 0                              | 19                                 |
| LME Steel Rebar FOB Turkey (Platts)                          | 151              | 14.3%              | 46,571                     | 0                              | 1,752                              |
| LME Steel Scrap CFR Taiwan (Argus)                           | 1                | -50.0%             | 1,334                      | 0                              | 3                                  |
| LME HRC NW Europe (Argus)                                    | -                | -100.0%            | -                          | -                              | -                                  |
| Precious (futures)                                           |                  |                    |                            |                                |                                    |
| LME Gold                                                     | -                | -                  | -                          | -                              | -                                  |
| Total                                                        | 600,625          | 22.2%              | 94,648,287                 | 2,213                          | 1,732,100                          |
| Total (excl. UNA)                                            | 563,651          |                    |                            |                                |                                    |

| Volume (ex UNA)  | Aug-2023    |  |  |
|------------------|-------------|--|--|
| Lots             | 4,768,812   |  |  |
|                  |             |  |  |
| Volume (inc UNA) | Aug-2023    |  |  |
| Lots             | 5,029,796   |  |  |
| Tonnes           | 125,744,900 |  |  |
|                  |             |  |  |

| Volume | Year To Date |
|--------|--------------|
| Lots   | 38,619,420   |
| Tonnes | 965,485,500  |

| 700000 —<br>600000 —<br>500000 —<br>300000 —<br>300000 —<br>100000 —                                                                                                                                                                                                                                                                                                                                                                                                                                                                                                                                                                                                                                                                                                                                                                                                                                                                                                                                                                                                                                                                                                                                                                                                                                                                                               | LME Warehouse Stocks                                                                                                                            |
|--------------------------------------------------------------------------------------------------------------------------------------------------------------------------------------------------------------------------------------------------------------------------------------------------------------------------------------------------------------------------------------------------------------------------------------------------------------------------------------------------------------------------------------------------------------------------------------------------------------------------------------------------------------------------------------------------------------------------------------------------------------------------------------------------------------------------------------------------------------------------------------------------------------------------------------------------------------------------------------------------------------------------------------------------------------------------------------------------------------------------------------------------------------------------------------------------------------------------------------------------------------------------------------------------------------------------------------------------------------------|-------------------------------------------------------------------------------------------------------------------------------------------------|
| 350000 - 250000 - 250000 - 50000 150000 150000 150000 150000 150000 150000 150000 150000 150000 150000 150000 150000 150000 150000 150000 150000 150000 150000 150000 150000 150000 150000 150000 150000 150000 150000 150000 150000 150000 150000 150000 150000 150000 150000 150000 150000 150000 150000 150000 150000 150000 150000 150000 150000 150000 150000 150000 150000 150000 150000 150000 150000 150000 150000 150000 150000 150000 150000 150000 150000 150000 150000 150000 150000 150000 150000 150000 150000 150000 150000 150000 150000 150000 150000 150000 150000 150000 150000 150000 150000 150000 150000 150000 150000 150000 150000 150000 150000 150000 150000 150000 150000 150000 150000 150000 150000 150000 150000 150000 150000 150000 150000 150000 150000 150000 150000 150000 150000 150000 150000 150000 150000 150000 150000 150000 150000 150000 150000 150000 150000 150000 150000 150000 150000 150000 150000 150000 150000 150000 150000 150000 150000 150000 150000 150000 150000 150000 150000 150000 150000 150000 150000 150000 150000 150000 150000 150000 150000 150000 150000 150000 150000 150000 1500000 150000 150000 150000 150000 150000 150000 150000 150000 150000 150000 150000 150000 150000 150000 150000 150000 150000 150000 150000 150000 150000 1500000 1500000 150000 150000 150000 150000 150000 1500 | Sum of Open Tonnage Sum of Cancelled Tonnage  Sum of Open Tonnage  Sum of Cancelled Tonnage  Sum of Cancelled Tonnage  Sum of Cancelled Tonnage |