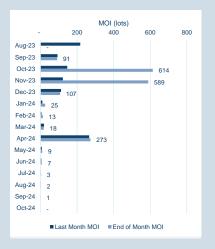

### **LME Alumina (Platts)**

Monthly Overview - Aug-23

| Prompt<br>Month |    | d of Month -<br>ly Settlement | Volume<br>(inc UNA) |   |
|-----------------|----|-------------------------------|---------------------|---|
| Aug-23          | \$ | 342.55                        | -                   | - |
| Sep-23          | \$ | 345.00                        | -                   | - |
| Oct-23          | \$ | 345.00                        | -                   | - |
| Nov-23          | \$ | 345.00                        | -                   | - |
| Dec-23          | \$ | 345.00                        | -                   | - |
| Jan-24          | \$ | 345.00                        | -                   | - |
| Feb-24          | \$ | 345.00                        | -                   | - |
| Mar-24          | \$ | 345.00                        | -                   | - |
| Apr-24          | \$ | 345.00                        | -                   | - |
| May-24          | \$ | 345.00                        | -                   | - |
| Jun-24          | \$ | 345.00                        | -                   | - |
| Jul-24          | \$ | 345.00                        | -                   | - |
| Aug-24          | \$ | 345.00                        | -                   | - |
| Sep-24          | \$ | 345.00                        | -                   | - |
| Oct-24          | \$ | 345.00                        | _                   | - |
|                 | -  |                               |                     |   |

|        |           | N        | MOI (lots) |          |     |  |
|--------|-----------|----------|------------|----------|-----|--|
| -      | 0         | 0        | 1          |          | 1 1 |  |
| Aug-23 |           |          |            |          |     |  |
| Sep-23 | -         |          |            |          |     |  |
| Oct-23 | -         |          |            |          |     |  |
| Nov-23 | -         |          |            |          |     |  |
| Dec-23 | -         |          |            |          |     |  |
| Jan-24 | -         |          |            |          |     |  |
| Feb-24 | -         |          |            |          |     |  |
| Mar-24 | -         |          |            |          |     |  |
| Apr-24 | -         |          |            |          |     |  |
| May-24 | -         |          |            |          |     |  |
| Jun-24 | -         |          |            |          |     |  |
| Jul-24 | -         |          |            |          |     |  |
| Aug-24 | -         |          |            |          |     |  |
| Sep-24 | -         |          |            |          |     |  |
| Oct-24 | -         |          |            |          |     |  |
|        | ■ Last Me | onth MOI | ■End of    | Month MC | DI  |  |