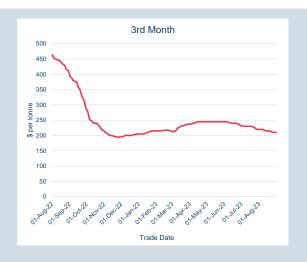

### **LME Aluminium Premium Duty paid US Midwest (Platts)**

Monthly Overview - Aug-23

| Prompt<br>Month | d of Month -<br>ly Settlement | Volume<br>(inc UNA) | End of<br>Month - MOI |
|-----------------|-------------------------------|---------------------|-----------------------|
| Aug-23          | \$<br>466.78                  | -                   | -                     |
| Sep-23          | \$<br>473.99                  | -                   | 6                     |
| Oct-23          | \$<br>473.99                  | -                   | 53                    |
| Nov-23          | \$<br>473.99                  | -                   | 36                    |
| Dec-23          | \$<br>473.99                  | 10                  | 24                    |
| Jan-24          | \$<br>473.99                  | 10                  | 38                    |
| Feb-24          | \$<br>473.99                  | 10                  | 38                    |
| Mar-24          | \$<br>473.99                  | 10                  | 18                    |
| Apr-24          | \$<br>473.99                  | 10                  | 10                    |
| May-24          | \$<br>473.99                  | 10                  | 10                    |
| Jun-24          | \$<br>473.99                  | -                   | -                     |
| Jul-24          | \$<br>473.99                  | -                   | -                     |
| Aug-24          | \$<br>473.99                  | -                   | -                     |
| Sep-24          | \$<br>473.99                  | -                   | -                     |
| Oct-24          | \$<br>473.99                  | -                   | -                     |

| \$474.12 |
|----------|
| \$466.78 |
| \$525.80 |
|          |

| VOIUITIE (ex UNA) | Aug-2023 |
|-------------------|----------|
| Lots              | 60       |
|                   |          |
| Volume (inc UNA)  | Aug-2023 |
| Lots              | 60       |
| Tonnes            | 1.500    |