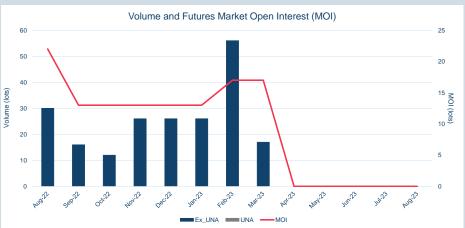

## **LME Aluminium UBC Scrap US (Argus)**

Monthly Overview - Aug-23

| Prompt<br>Month | d of Month -<br>y Settlement | Volume<br>(inc UNA) | End of<br>Month - MOI |
|-----------------|------------------------------|---------------------|-----------------------|
| Aug-23          | \$<br>1,519.03               | -                   | -                     |
| Sep-23          | \$<br>1,517.88               | -                   | -                     |
| Oct-23          | \$<br>1,517.88               | -                   | -                     |
| Nov-23          | \$<br>1,517.88               | -                   | -                     |
| Dec-23          | \$<br>1,517.88               | -                   | -                     |
| Jan-24          | \$<br>1,517.88               | -                   | -                     |
| Feb-24          | \$<br>1,517.88               | -                   | -                     |
| Mar-24          | \$<br>1,517.88               | -                   | -                     |
| Apr-24          | \$<br>1,517.88               | -                   | -                     |
| May-24          | \$<br>1,517.88               | -                   | -                     |
| Jun-24          | \$<br>1,517.88               | -                   | -                     |
| Jul-24          | \$<br>1,517.88               | -                   | -                     |
| Aug-24          | \$<br>1,517.88               | -                   | -                     |
| Sep-24          | \$<br>1,517.88               | -                   | -                     |
| Oct-24          | \$<br>1,517.88               | -                   | -                     |
|                 |                              |                     |                       |

| Front Month |            |
|-------------|------------|
| Average     | \$1,526.52 |
| Minimum     | \$1,511.84 |
| Maximum     | \$1,565.28 |

| Aug-2023 |
|----------|
| -        |
|          |
| Aug-2023 |
| -        |
|          |
|          |

| Volume | Year To Date |
|--------|--------------|
| Lots   | -            |
| Tonnos |              |

|    | Prompt<br>Month | <br>of Month -<br>Settlement | Volume<br>(inc UNA) | End of<br>Month - MOI |
|----|-----------------|------------------------------|---------------------|-----------------------|
| Α  | ug-23           | \$<br>34,215.74              | -                   | -                     |
| S  | ep-23           | \$<br>32,231.58              | -                   | -                     |
| 0  | ct-23           | \$<br>32,376.58              | -                   | -                     |
| N  | ov-23           | \$<br>32,521.58              | -                   | -                     |
| D  | ec-23           | \$<br>32,666.58              | -                   | -                     |
| Já | an-24           | \$<br>32,811.58              | -                   | -                     |
| F  | eb-24           | \$<br>32,956.58              | -                   | -                     |
| M  | lar-24          | \$<br>33,101.58              | -                   | -                     |
| Α  | pr-24           | \$<br>33,246.58              | -                   | -                     |
| M  | lay-24          | \$<br>33,391.58              | -                   | -                     |
| Ju | un-24           | \$<br>33,536.58              | -                   | -                     |
| Ju | ul-24           | \$<br>33,681.58              | -                   | _                     |
| Α  | ug-24           | \$<br>33,826.58              | -                   | -                     |
| S  | ep-24           | \$<br>33,971.58              | -                   | -                     |
| 0  | ct-24           | \$<br>34,116.58              | -                   | -                     |
|    |                 |                              |                     |                       |