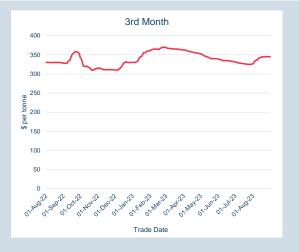

| Front Month |          |
|-------------|----------|
| Average     | \$340.49 |
| Minimum     | \$330.00 |
| Maximum     | \$342.64 |
|             |          |

| Volume (ex UNA)       | Aug-2023 |
|-----------------------|----------|
| Lots                  | -        |
|                       |          |
|                       |          |
| Volume (inc UNA)      | Aug-2023 |
| Volume (inc UNA) Lots | Aug-2023 |