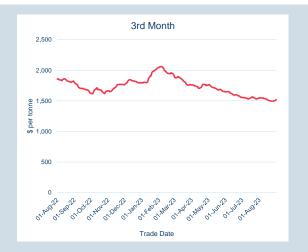

## **LME Aluminium UBC Scrap US (Argus)**

Monthly Overview - Aug-23

| Prompt<br>Month | d of Month -<br>y Settlement | Volume<br>(inc UNA) | End of<br>Month - MOI |
|-----------------|------------------------------|---------------------|-----------------------|
| Aug-23          | \$<br>1,519.03               | -                   | -                     |
| Sep-23          | \$<br>1,517.88               | -                   | -                     |
| Oct-23          | \$<br>1,517.88               | -                   | -                     |
| Nov-23          | \$<br>1,517.88               | -                   | -                     |
| Dec-23          | \$<br>1,517.88               | -                   | -                     |
| Jan-24          | \$<br>1,517.88               | -                   | -                     |
| Feb-24          | \$<br>1,517.88               | -                   | -                     |
| Mar-24          | \$<br>1,517.88               | -                   | -                     |
| Apr-24          | \$<br>1,517.88               | -                   | -                     |
| May-24          | \$<br>1,517.88               | -                   | -                     |
| Jun-24          | \$<br>1,517.88               | -                   | -                     |
| Jul-24          | \$<br>1,517.88               | -                   | -                     |
| Aug-24          | \$<br>1,517.88               | -                   | -                     |
| Sep-24          | \$<br>1,517.88               | -                   | -                     |
| Oct-24          | \$<br>1,517.88               | -                   | -                     |
|                 |                              |                     |                       |

| Front Month |            |
|-------------|------------|
| Average     | \$1,526.52 |
| Minimum     | \$1,511.84 |
| Maximum     | \$1,565.28 |

| Aug-2023 |
|----------|
| -        |
|          |
| Aug-2023 |
| -        |
|          |
|          |