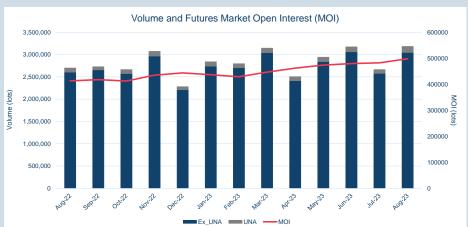

Volumes - Aug-23

| Contract                                                     | ADV (lots)       | ADV Y/Y change % * | Volume Year to date (lots) | Tonnes Year to date (millions) | Futures Market<br>Open Interest ** |
|--------------------------------------------------------------|------------------|--------------------|----------------------------|--------------------------------|------------------------------------|
| Non-ferrous metals (futures, traded op                       | tions and TAPOs) |                    | \<br>-                     |                                |                                    |
| LME Aluminium                                                | 228,627          | 16.8%              | 38,619,420                 | 965                            | 772,317                            |
| LME Aluminium Alloy                                          | 4                | 10.0%              | 102                        | 0                              | 4                                  |
| LME NASAAC                                                   | -                | -100.0%            | 25                         | 0                              | -                                  |
| LME Copper                                                   | 144,600          | 17.9%              | 23,241,644                 | 581                            | 336,854                            |
| LME Lead                                                     | 58,512           | 51.8%              | 9,381,499                  | 235                            | 153,343                            |
| LME Nickel                                                   | 52,516           | 43.9%              | 6,758,825                  | 41                             | 171,197                            |
| LME Tin                                                      | 5,758            | 65.0%              | 829,621                    | 4                              | 17,077                             |
| LME Zinc                                                     | 108,383          | 17.3%              | 15,178,806                 | 379                            | 245,153                            |
| LME M A Futures***                                           | 214              | -35.7%             | 56,917                     | 1                              | 11,675                             |
| LMEminis                                                     | -                | -                  | -                          | -                              | -                                  |
| LME Premiums                                                 |                  |                    |                            |                                |                                    |
| LME Aluminium Premium Duty paid US Midwest (Platts)          | 3                | 42.9%              | 557                        | 0                              | 233                                |
| LME Aluminium Premium Duty Paid<br>European (Fastmarkets MB) | 8                | -51.2%             | 4,434                      | 0                              | 560                                |
| Minor Metals (futures)                                       |                  |                    |                            |                                |                                    |
| LME Cobalt                                                   | -                | -100.0%            | 99                         | 0                              | -                                  |
| Ferrous (futures)                                            |                  |                    |                            |                                |                                    |
| LME Steel HRC FOB China (Argus)                              | 229              | 69.1%              | 36,416                     | 0                              | 718                                |
| LME Steel HRC N. America (Platts)                            | -                | -100.0%            | -                          | -                              | -                                  |
| LME Steel Scrap CFR Turkey (Platts)                          | 1,616            | 1.9%               | 491,333                    | 5                              | 21,195                             |
| LME Steel Scrap CFR India (Platts)                           | 3                | 1000.0%            | 684                        | 0                              | 19                                 |
| LME Steel Rebar FOB Turkey (Platts)                          | 151              | 14.3%              | 46,571                     | 0                              | 1,752                              |
| LME Steel Scrap CFR Taiwan (Argus)                           | 1                | -50.0%             | 1,334                      | 0                              | 3                                  |
| LME HRC NW Europe (Argus)                                    | -                | -100.0%            | -                          | -                              | -                                  |
| Precious (futures)                                           |                  |                    |                            |                                |                                    |
| LME Gold                                                     | -                | -                  | -                          | -                              | -                                  |
| Total                                                        | 600,625          | 22.2%              | 94,648,287                 | 2,213                          | 1,732,100                          |
| Total (excl. UNA)                                            | 563,651          |                    |                            |                                |                                    |

| Volume (ex UNA)  | Aug-2023    |  |  |
|------------------|-------------|--|--|
| Lots             | 4,768,812   |  |  |
|                  |             |  |  |
| Volume (inc UNA) | Aug-2023    |  |  |
| Lots             | 5,029,796   |  |  |
| Tonnes           | 125,744,900 |  |  |
|                  |             |  |  |

| Volume | Year To Date |
|--------|--------------|
| Lots   | 38,619,420   |
| Tonnes | 965,485,500  |

| 700000 —<br>600000 —<br>500000 —<br>300000 —<br>300000 —<br>100000 —                                                                                                                                                                                                                                                                                                                                                                                                                                                                                                                                                                                                                                                                                                                                                                                                                                                                                                                                                                                                                                                                                                                                                                                                                                                                                               | LME Warehouse Stocks                                                                                                                            |
|--------------------------------------------------------------------------------------------------------------------------------------------------------------------------------------------------------------------------------------------------------------------------------------------------------------------------------------------------------------------------------------------------------------------------------------------------------------------------------------------------------------------------------------------------------------------------------------------------------------------------------------------------------------------------------------------------------------------------------------------------------------------------------------------------------------------------------------------------------------------------------------------------------------------------------------------------------------------------------------------------------------------------------------------------------------------------------------------------------------------------------------------------------------------------------------------------------------------------------------------------------------------------------------------------------------------------------------------------------------------|-------------------------------------------------------------------------------------------------------------------------------------------------|
| 350000 - 250000 - 250000 - 50000 150000 150000 150000 150000 150000 150000 150000 150000 150000 150000 150000 150000 150000 150000 150000 150000 150000 150000 150000 150000 150000 150000 150000 150000 150000 150000 150000 150000 150000 150000 150000 150000 150000 150000 150000 150000 150000 150000 150000 150000 150000 150000 150000 150000 150000 150000 150000 150000 150000 150000 150000 150000 150000 150000 150000 150000 150000 150000 150000 150000 150000 150000 150000 150000 150000 150000 150000 150000 150000 150000 150000 150000 150000 150000 150000 150000 150000 150000 150000 150000 150000 150000 150000 150000 150000 150000 150000 150000 150000 150000 150000 150000 150000 150000 150000 150000 150000 150000 150000 150000 150000 150000 150000 150000 150000 150000 150000 150000 150000 150000 150000 150000 150000 150000 150000 150000 150000 150000 150000 150000 150000 150000 150000 150000 150000 150000 150000 150000 150000 150000 150000 150000 150000 150000 150000 150000 150000 150000 150000 150000 150000 150000 150000 150000 150000 150000 150000 150000 150000 150000 150000 150000 150000 1500000 150000 150000 150000 150000 150000 150000 150000 150000 150000 150000 150000 150000 150000 150000 150000 150000 150000 150000 150000 150000 150000 1500000 1500000 150000 150000 150000 150000 150000 1500 | Sum of Open Tonnage Sum of Cancelled Tonnage  Sum of Open Tonnage  Sum of Cancelled Tonnage  Sum of Cancelled Tonnage  Sum of Cancelled Tonnage |