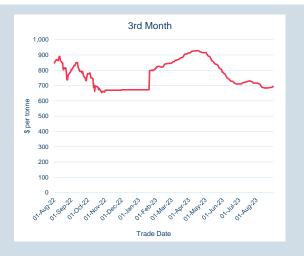

| Front Month |          |
|-------------|----------|
| Average     | \$340.49 |
| Minimum     | \$330.00 |
| Maximum     | \$342.64 |
|             |          |

| Volume (ex UNA)       | Aug-2023 |
|-----------------------|----------|
| Lots                  | -        |
|                       |          |
|                       |          |
| Volume (inc UNA)      | Aug-2023 |
| Volume (inc UNA) Lots | Aug-2023 |