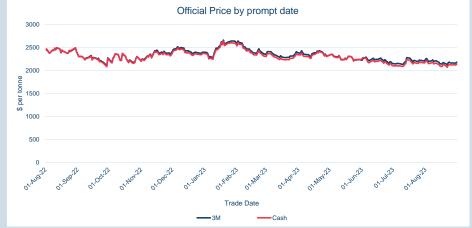

Prices - Aug-23

|                     | Official Cash Settlement Price |             |             |                  | Official 3 Mo | nth Price   |             |                       |
|---------------------|--------------------------------|-------------|-------------|------------------|---------------|-------------|-------------|-----------------------|
| Contract            | Average                        | Low         | High        | *M/M<br>Change % | Average       | Low         | High        | "IM/IM<br>Change<br>% |
| LME Aluminium       | \$2,134.16                     | \$2,068.50  | \$2,217.00  | -0.8%            | \$2,181.86    | \$2,123.00  | \$2,262.00  | -0.7%                 |
| LME Aluminium Alloy | \$1,599.45                     | \$1,450.00  | \$1,748.00  | -12.2%           | \$1,652.23    | \$1,503.00  | \$1,800.00  | -11.9%                |
| LME NASAAC          | \$2,400.50                     | \$2,391.00  | \$2,412.00  | -0.5%            | \$2,429.09    | \$2,420.00  | \$2,440.00  | -0.4%                 |
| LME Copper          | \$8,351.77                     | \$8,126.50  | \$8,720.50  | -1.1%            | \$8,392.50    | \$8,182.00  | \$8,768.00  | -0.9%                 |
| LME Lead            | \$2,151.73                     | \$2,088.00  | \$2,221.00  | 2.1%             | \$2,148.39    | \$2,103.00  | \$2,203.00  | 2.0%                  |
| LME Nickel          | \$20,497.73                    | \$19,685.00 | \$22,355.00 | -1.9%            | \$20,730.91   | \$20,000.00 | \$22,700.00 | -2.0%                 |
| LME Tin             | \$25,995.23                    | \$24,600.00 | \$27,925.00 | -9.6%            | \$26,210.68   | \$24,860.00 | \$27,950.00 | -7.7%                 |
| LME Zinc            | \$2,401.02                     | \$2,261.00  | \$2,554.00  | 0.2%             | \$2,404.55    | \$2,282.00  | \$2,554.00  | -0.2%                 |
| LME Cobalt          | \$32,979.77                    | \$32,970.00 | \$32,990.00 | 0.0%             | \$33,420.00   | \$33,420.00 | \$33,420.00 | 0.0%                  |