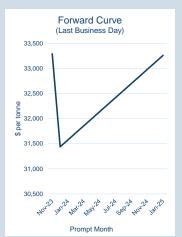

| Volume | Year To Date |
|--------|--------------|
| Lots   | -            |
| Tonnoc |              |

| Prompt<br>Month | nd of Month -<br>ly Settlement | Volume<br>(inc UNA) | End of<br>Month - MOI |
|-----------------|--------------------------------|---------------------|-----------------------|
| Nov-23          | \$<br>33,289.80                | -                   | -                     |
| Dec-23          | \$<br>31,437.92                | -                   | -                     |
| Jan-24          | \$<br>31,577.92                | -                   | -                     |
| Feb-24          | \$<br>31,717.92                | -                   | -                     |
| Mar-24          | \$<br>31,857.92                | -                   | -                     |
| Apr-24          | \$<br>31,997.92                | -                   | -                     |
| May-24          | \$<br>32,137.92                | -                   | -                     |
| Jun-24          | \$<br>32,277.92                | -                   | -                     |
| Jul-24          | \$<br>32,417.92                | -                   | -                     |
| Aug-24          | \$<br>32,557.92                | -                   | -                     |
| Sep-24          | \$<br>32,697.92                | -                   | -                     |
| Oct-24          | \$<br>32,837.92                | -                   | -                     |
| Nov-24          | \$<br>32,977.92                | -                   | _                     |
| Dec-24          | \$<br>33,117.92                | -                   | -                     |
| Jan-25          | \$<br>33,257.92                | -                   | -                     |
|                 |                                |                     |                       |