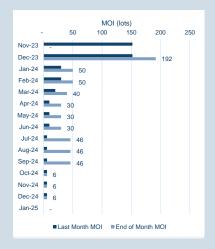

# LME Aluminium Premium Duty Paid European (Fastmarkets MB)

Monthly Overview - Nov-23

| Prompt<br>Month | nd of Month -<br>ily Settlement | Volume<br>(inc UNA) | End of<br>Month - MOI |
|-----------------|---------------------------------|---------------------|-----------------------|
| Nov-23          | \$<br>195.00                    | -                   | -                     |
| Dec-23          | \$<br>200.50                    | 120                 | 192                   |
| Jan-24          | \$<br>200.50                    | 60                  | 50                    |
| Feb-24          | \$<br>200.50                    | 60                  | 50                    |
| Mar-24          | \$<br>200.50                    | 60                  | 40                    |
| Apr-24          | \$<br>200.50                    | 70                  | 30                    |
| May-24          | \$<br>200.50                    | 70                  | 30                    |
| Jun-24          | \$<br>200.50                    | 70                  | 30                    |
| Jul-24          | \$<br>240.00                    | 40                  | 46                    |
| Aug-24          | \$<br>240.00                    | 40                  | 46                    |
| Sep-24          | \$<br>240.00                    | 40                  | 46                    |
| Oct-24          | \$<br>240.00                    | 40                  | 6                     |
| Nov-24          | \$<br>240.00                    | 40                  | 6                     |
| Dec-24          | \$<br>240.00                    | 40                  | 6                     |
| Jan-25          | \$<br>240.00                    | -                   | -                     |
|                 |                                 |                     |                       |