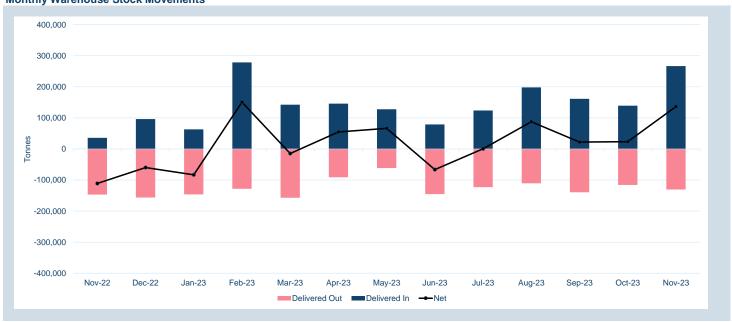

#### Warehouse stock movements (tonnes) - Nov-23

| Contract            | Delivered In | I | Delivered<br>Out |   | Net     | Closing   |
|---------------------|--------------|---|------------------|---|---------|-----------|
| LME Aluminium       | 41,275       | - | 59,600           | - | 18,325  | 454,375   |
| LME Aluminium Alloy | -            | - | 20               | - | 20      | 1,900     |
| LME NASAAC          | -            |   | -                |   | -       | 620       |
| LME Copper          | 31,075       | - | 31,225           | - | 150     | 174,250   |
| LME Lead            | 20,400       | - | 9,425            |   | 10,975  | 139,325   |
| LME Nickel          | 8,562        | - | 7,032            |   | 1,530   | 46,314    |
| LME Tin             | 1,540        | - | 720              |   | 820     | 8,065     |
| LME Zinc            | 164,050      | - | 22,475           |   | 141,575 | 224,275   |
| LME Cobalt          | -            |   | -                |   | -       | 92        |
| Total               | 266,902      | - | 130,497          |   | 136,405 | 1,049,216 |

#### **Monthly Warehouse Stock Movements**

© The London Metal Exchange - An HKEX Company. 10 Finsbury Square, London EC2A 1AJ

The information contained within this presentation is for illustrative and educational purposes only and should not be relied upon in making any investment decision. The past performance of any commodity, derivative or other product referred to in the presentation cannot be relied upon as a guide to its futureperformance. Whilst every effort has been made to ensure the information is up-to-date and correct, the LME cannot guarantee that it is completely accurate and free from human error. The information is published "as is" without any warranty of any kind, express or implied, as to accuracy of the information and the LME shall not be liable for any losses or damage that mayresult from use of the presentation as a consequence of any inaccuracies in, or any omissions from, the information which it may contain. The information may not be reproduced, distributed or transmitted to any other person or incorporated in any way into another publication or other material.