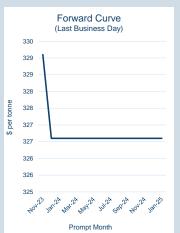

### **LME Alumina (Platts)**

Monthly Overview - Nov-23

| Prompt<br>Month | nd of Month -<br>lly Settlement | Volume<br>(inc UNA) | End of<br>Month - MOI |
|-----------------|---------------------------------|---------------------|-----------------------|
| Nov-23          | \$<br>329.10                    | -                   | -                     |
| Dec-23          | \$<br>326.60                    | -                   | -                     |
| Jan-24          | \$<br>326.60                    | -                   | -                     |
| Feb-24          | \$<br>326.60                    | -                   | -                     |
| Mar-24          | \$<br>326.60                    | -                   | -                     |
| Apr-24          | \$<br>326.60                    | -                   | -                     |
| May-24          | \$<br>326.60                    | -                   | -                     |
| Jun-24          | \$<br>326.60                    | -                   | -                     |
| Jul-24          | \$<br>326.60                    | -                   | -                     |
| Aug-24          | \$<br>326.60                    | -                   | -                     |
| Sep-24          | \$<br>326.60                    | -                   | -                     |
| Oct-24          | \$<br>326.60                    | -                   | -                     |
| Nov-24          | \$<br>326.60                    | -                   | -                     |
| Dec-24          | \$<br>326.60                    | -                   | -                     |
| Jan-25          | \$<br>326.60                    | -                   | -                     |
|                 |                                 |                     |                       |