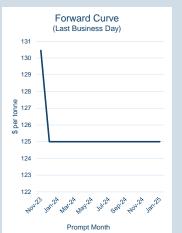

### **LME Aluminium Premium Duty paid US Midwest (Platts)**

Monthly Overview - Nov-23

| Prompt<br>Month | nd of Month -<br>ly Settlement | Volume<br>(inc UNA) | End of<br>Month - MOI |
|-----------------|--------------------------------|---------------------|-----------------------|
| Nov-23          | \$<br>415.62                   | -                   | -                     |
| Dec-23          | \$<br>412.68                   | -                   | 24                    |
| Jan-24          | \$<br>435.41                   | -                   | 38                    |
| Feb-24          | \$<br>437.62                   | -                   | 38                    |
| Mar-24          | \$<br>437.89                   | -                   | 18                    |
| Apr-24          | \$<br>445.33                   | -                   | 10                    |
| May-24          | \$<br>446.07                   | -                   | 10                    |
| Jun-24          | \$<br>445.88                   | -                   | 40                    |
| Jul-24          | \$<br>458.56                   | 40                  | 80                    |
| Aug-24          | \$<br>458.56                   | -                   | 40                    |
| Sep-24          | \$<br>458.56                   | -                   | 40                    |
| Oct-24          | \$<br>458.56                   | -                   | 40                    |
| Nov-24          | \$<br>458.56                   | -                   | 40                    |
| Dec-24          | \$<br>458.56                   | -                   | -                     |
| Jan-25          | \$<br>462.97                   | -                   | -                     |