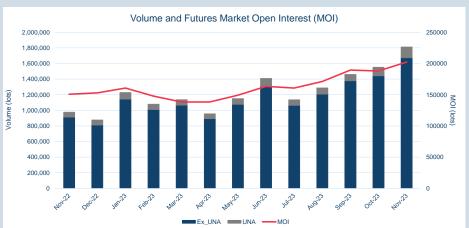

#### Volumes - Nov-23

| Contract                                                     | ADV (lots)       | ADV Y/Y change % * | Volume Year to date (lots) | Tonnes Year to date (millions) | Futures Market<br>Open Interest ** |
|--------------------------------------------------------------|------------------|--------------------|----------------------------|--------------------------------|------------------------------------|
| Non-ferrous metals (futures, traded op                       | tions and TAPOs) |                    |                            |                                |                                    |
| LME Aluminium                                                | 239,583          | 19.3%              | 53,933,243                 | 1,348                          | 768,709                            |
| LME Aluminium Alloy                                          | 32               | -4.3%              | 852                        | 0                              | 1                                  |
| LME NASAAC                                                   | -                | -100.0%            | 136                        | 0                              | 37                                 |
| LME Copper                                                   | 152,758          | 9.4%               | 32,900,194                 | 823                            | 328,693                            |
| LME Lead                                                     | 82,338           | 85.4%              | 14,205,048                 | 355                            | 165,705                            |
| LME Nickel                                                   | 58,182           | 59.0%              | 9,902,722                  | 59                             | 202,775                            |
| LME Tin                                                      | 5,844            | 18.9%              | 1,182,832                  | 6                              | 18,559                             |
| LME Zinc                                                     | 101,859          | 14.6%              | 21,671,164                 | 542                            | 246,507                            |
| LME M A Futures***                                           | 246              | -31.4%             | 76,017                     | 2                              | 9,956                              |
| LMEminis                                                     |                  | -                  | -                          | -                              | -                                  |
| LME Premiums                                                 |                  |                    |                            |                                |                                    |
| LME Aluminium Premium Duty paid US Midwest (Platts)          | 2                | 81.8%              | 837                        | 0                              | 418                                |
| LME Aluminium Premium Duty Paid<br>European (Fastmarkets MB) | 34               | 146.7%             | 6,798                      | 0                              | 578                                |
| Minor Metals (futures)                                       |                  |                    |                            |                                |                                    |
| LME Cobalt                                                   | -                | -100.0%            | 99                         | 0                              | -                                  |
| Ferrous (futures)                                            |                  |                    |                            |                                |                                    |
| LME Steel HRC FOB China (Argus)                              | 86               | -74.4%             | 40,442                     | 0                              | 862                                |
| LME Steel HRC N. America (Platts)                            | -                | -                  | -                          | -                              | -                                  |
| LME Steel Scrap CFR Turkey (Platts)                          | 3,766            | 90.8%              | 716,521                    | 7                              | 23,684                             |
| LME Steel Scrap CFR India (Platts)                           | 5                | 70.0%              | 1,041                      | 0                              | 33                                 |
| LME Steel Rebar FOB Turkey (Platts)                          | 266              | -21.7%             | 60,080                     | 1                              | 646                                |
| LME Steel Scrap CFR Taiwan (Argus)                           | 1                | -95.5%             | 1,433                      | 0                              | 4                                  |
| LME HRC NW Europe (Argus)                                    | -                | -                  | -                          | -                              | -                                  |
| Precious (futures)                                           |                  |                    |                            |                                |                                    |
| LME Gold                                                     | -                | -                  | -                          | -                              | -                                  |
| Total                                                        | 645,002          | 24.4%              | 134,699,459                | 3,143                          | 1,767,167                          |
| Total (excl. UNA)                                            | 611,096          |                    |                            |                                |                                    |

#### Monthly Volumes & Futures Market Open Interest (MOI)

<sup>\*\*</sup>Last trading day of month

<sup>\*\*\*</sup>LME Monthly Average Futures include contracts for aluminium, aluminium alloy, NASAAC, copper, nickel, lead, tin and zinc