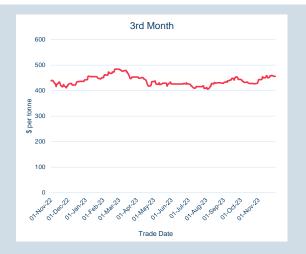

### **LME Alumina (Platts)**

Monthly Overview - Nov-23

| Prompt<br>Month | nd of Month -<br>lly Settlement | Volume<br>(inc UNA) | End of<br>Month - MOI |
|-----------------|---------------------------------|---------------------|-----------------------|
| Nov-23          | \$<br>329.10                    | -                   | -                     |
| Dec-23          | \$<br>326.60                    | -                   | -                     |
| Jan-24          | \$<br>326.60                    | -                   | -                     |
| Feb-24          | \$<br>326.60                    | -                   | -                     |
| Mar-24          | \$<br>326.60                    | -                   | -                     |
| Apr-24          | \$<br>326.60                    | -                   | -                     |
| May-24          | \$<br>326.60                    | -                   | -                     |
| Jun-24          | \$<br>326.60                    | -                   | -                     |
| Jul-24          | \$<br>326.60                    | -                   | -                     |
| Aug-24          | \$<br>326.60                    | -                   | -                     |
| Sep-24          | \$<br>326.60                    | -                   | -                     |
| Oct-24          | \$<br>326.60                    | -                   | -                     |
| Nov-24          | \$<br>326.60                    | -                   | -                     |
| Dec-24          | \$<br>326.60                    | -                   | -                     |
| Jan-25          | \$<br>326.60                    | -                   | -                     |
|                 |                                 |                     |                       |

| Front Month |          |
|-------------|----------|
| Average     | \$330.77 |
| Minimum     | \$328.50 |
| Maximum     | \$338.00 |
|             |          |

| VOIUME (ex UNA)  | NOV-2U23 |
|------------------|----------|
| Lots             | -        |
|                  |          |
| Volume (inc UNA) | Nov-2023 |
| Lots             | -        |
| Tonnes           | -        |
|                  |          |