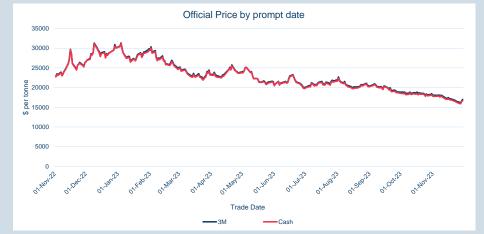

| Volume | Year To Date |
|--------|--------------|
| Lots   | -            |
| Tonnes | _            |

| Cash    |             |
|---------|-------------|
| Average | \$33,003.41 |
| Minimum | \$32,990.00 |
| Maximum | \$33,015.00 |
|         |             |

| 3M      |             |
|---------|-------------|
| Average | \$33,420.00 |
| Minimum | \$33,420.00 |
| Maximum | \$33,420.00 |

| VOIUITIE (ex UNA) | NOV-2023 |
|-------------------|----------|
| Lots              | -        |
|                   |          |
|                   |          |
| Volume (inc UNA)  | Nov-2023 |