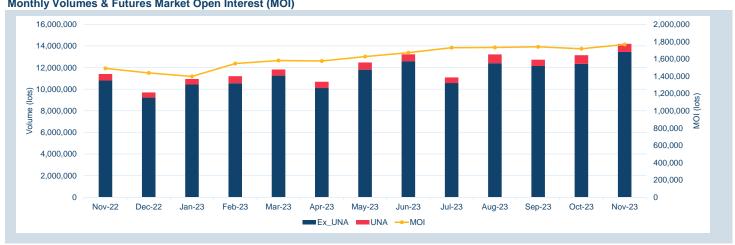

#### Volumes - Nov-23

| Contract                                                     | ADV (lots)       | ADV Y/Y change % * | Volume Year to date (lots) | Tonnes Year to date (millions) | Futures Market<br>Open Interest ** |
|--------------------------------------------------------------|------------------|--------------------|----------------------------|--------------------------------|------------------------------------|
| Non-ferrous metals (futures, traded op                       | tions and TAPOs) |                    |                            |                                |                                    |
| LME Aluminium                                                | 239,583          | 19.3%              | 53,933,243                 | 1,348                          | 768,709                            |
| LME Aluminium Alloy                                          | 32               | -4.3%              | 852                        | 0                              | 1                                  |
| LME NASAAC                                                   | -                | -100.0%            | 136                        | 0                              | 37                                 |
| LME Copper                                                   | 152,758          | 9.4%               | 32,900,194                 | 823                            | 328,693                            |
| LME Lead                                                     | 82,338           | 85.4%              | 14,205,048                 | 355                            | 165,705                            |
| LME Nickel                                                   | 58,182           | 59.0%              | 9,902,722                  | 59                             | 202,775                            |
| LME Tin                                                      | 5,844            | 18.9%              | 1,182,832                  | 6                              | 18,559                             |
| LME Zinc                                                     | 101,859          | 14.6%              | 21,671,164                 | 542                            | 246,507                            |
| LME M A Futures***                                           | 246              | -31.4%             | 76,017                     | 2                              | 9,956                              |
| LMEminis                                                     |                  | -                  | -                          | -                              | -                                  |
| LME Premiums                                                 |                  |                    |                            |                                |                                    |
| LME Aluminium Premium Duty paid US Midwest (Platts)          | 2                | 81.8%              | 837                        | 0                              | 418                                |
| LME Aluminium Premium Duty Paid<br>European (Fastmarkets MB) | 34               | 146.7%             | 6,798                      | 0                              | 578                                |
| Minor Metals (futures)                                       |                  |                    |                            |                                |                                    |
| LME Cobalt                                                   | -                | -100.0%            | 99                         | 0                              | -                                  |
| Ferrous (futures)                                            |                  |                    |                            |                                |                                    |
| LME Steel HRC FOB China (Argus)                              | 86               | -74.4%             | 40,442                     | 0                              | 862                                |
| LME Steel HRC N. America (Platts)                            | -                | -                  | -                          | -                              | -                                  |
| LME Steel Scrap CFR Turkey (Platts)                          | 3,766            | 90.8%              | 716,521                    | 7                              | 23,684                             |
| LME Steel Scrap CFR India (Platts)                           | 5                | 70.0%              | 1,041                      | 0                              | 33                                 |
| LME Steel Rebar FOB Turkey (Platts)                          | 266              | -21.7%             | 60,080                     | 1                              | 646                                |
| LME Steel Scrap CFR Taiwan (Argus)                           | 1                | -95.5%             | 1,433                      | 0                              | 4                                  |
| LME HRC NW Europe (Argus)                                    | -                | -                  | -                          | -                              | -                                  |
| Precious (futures)                                           |                  |                    |                            |                                |                                    |
| LME Gold                                                     | -                | -                  | -                          | -                              | -                                  |
| Total                                                        | 645,002          | 24.4%              | 134,699,459                | 3,143                          | 1,767,167                          |
| Total (excl. UNA)                                            | 611,096          |                    |                            |                                |                                    |

#### Monthly Volumes & Futures Market Open Interest (MOI)

<sup>\*\*</sup>Last trading day of month

<sup>\*\*\*</sup>LME Monthly Average Futures include contracts for aluminium, aluminium alloy, NASAAC, copper, nickel, lead, tin and zinc