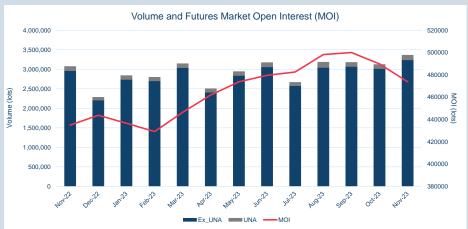

| VOIUME (ex UNA)  | Nov-2023    |
|------------------|-------------|
| Lots             | 5,026,286   |
|                  |             |
| Volume (inc UNA) | Nov-2023    |
| Lots             | 5,270,828   |
| Tonnes           | 131,770,700 |
|                  |             |

| Volume | Year To Date  |  |  |
|--------|---------------|--|--|
| Lots   | 53,933,243    |  |  |
| Tonnes | 1,348,331,075 |  |  |

|        | LME Warehouse Stocks                                                                                                                                                                                                                                                                                                                                                                                                                                                                                                                                                                                                                                                                                                                                                                                                                                                                                                                                                                                                                                                                                                                                                                                                                                                                                                                                                                                                                                                                                                                                                                                                                                                                                                                                                                                                                                                                                                                                                                                                                                                                                                           |
|--------|--------------------------------------------------------------------------------------------------------------------------------------------------------------------------------------------------------------------------------------------------------------------------------------------------------------------------------------------------------------------------------------------------------------------------------------------------------------------------------------------------------------------------------------------------------------------------------------------------------------------------------------------------------------------------------------------------------------------------------------------------------------------------------------------------------------------------------------------------------------------------------------------------------------------------------------------------------------------------------------------------------------------------------------------------------------------------------------------------------------------------------------------------------------------------------------------------------------------------------------------------------------------------------------------------------------------------------------------------------------------------------------------------------------------------------------------------------------------------------------------------------------------------------------------------------------------------------------------------------------------------------------------------------------------------------------------------------------------------------------------------------------------------------------------------------------------------------------------------------------------------------------------------------------------------------------------------------------------------------------------------------------------------------------------------------------------------------------------------------------------------------|
| Tonnes | 600000<br>500000<br>400000<br>300000<br>100000                                                                                                                                                                                                                                                                                                                                                                                                                                                                                                                                                                                                                                                                                                                                                                                                                                                                                                                                                                                                                                                                                                                                                                                                                                                                                                                                                                                                                                                                                                                                                                                                                                                                                                                                                                                                                                                                                                                                                                                                                                                                                 |
|        | O N. 1967 O. 1 |
|        | 300000                                                                                                                                                                                                                                                                                                                                                                                                                                                                                                                                                                                                                                                                                                                                                                                                                                                                                                                                                                                                                                                                                                                                                                                                                                                                                                                                                                                                                                                                                                                                                                                                                                                                                                                                                                                                                                                                                                                                                                                                                                                                                                                         |
|        | 250000                                                                                                                                                                                                                                                                                                                                                                                                                                                                                                                                                                                                                                                                                                                                                                                                                                                                                                                                                                                                                                                                                                                                                                                                                                                                                                                                                                                                                                                                                                                                                                                                                                                                                                                                                                                                                                                                                                                                                                                                                                                                                                                         |
| SS     | 150000 A                                                                                                                                                                                                                                                                                                                                                                                                                                                                                                                                                                                                                                                                                                                                                                                                                                                                                                                                                                                                                                                                                                                                                                                                                                                                                                                                                                                                                                                                                                                                                                                                                                                                                                                                                                                                                                                                                                                                                                                                                                                                                                                       |
| Tonnes | 50000<br>0<br>-50000                                                                                                                                                                                                                                                                                                                                                                                                                                                                                                                                                                                                                                                                                                                                                                                                                                                                                                                                                                                                                                                                                                                                                                                                                                                                                                                                                                                                                                                                                                                                                                                                                                                                                                                                                                                                                                                                                                                                                                                                                                                                                                           |
|        | 150000                                                                                                                                                                                                                                                                                                                                                                                                                                                                                                                                                                                                                                                                                                                                                                                                                                                                                                                                                                                                                                                                                                                                                                                                                                                                                                                                                                                                                                                                                                                                                                                                                                                                                                                                                                                                                                                                                                                                                                                                                                                                                                                         |
|        | Fortigg Decigig The Logs Consigns Markeys to Logs Markeys The Logs Markeys The Logs Consigns The Logs                                                                                                                                                                                                                                                                                                                                                                                                                                                                                                                                                                                                                                                                                                                                                                                                                                                                                                                                                                                                                                                                                                                                                                                                                                                                                                                                                                                                                                                                                                                                                                                                                                                                                                                                                                                                                                                                                                                                                                                                                          |
|        | Sum of Delivered_In Sum of Delivered_OUTSum of Net                                                                                                                                                                                                                                                                                                                                                                                                                                                                                                                                                                                                                                                                                                                                                                                                                                                                                                                                                                                                                                                                                                                                                                                                                                                                                                                                                                                                                                                                                                                                                                                                                                                                                                                                                                                                                                                                                                                                                                                                                                                                             |