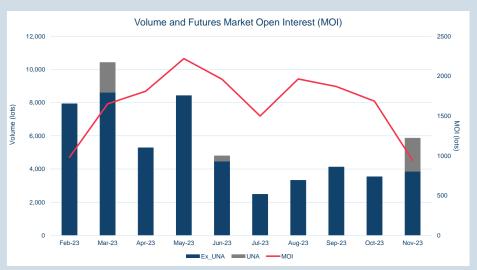

| Front Month |          |
|-------------|----------|
| Average     | \$330.77 |
| Minimum     | \$328.50 |
| Maximum     | \$338.00 |
|             |          |

| VOIUME (ex UNA)  | NOV-2U23 |
|------------------|----------|
| Lots             | -        |
|                  |          |
| Volume (inc UNA) | Nov-2023 |
| Lots             | -        |
| Tonnes           | -        |
|                  |          |

| Volume | Year To Date |
|--------|--------------|
| Lots   | -            |
| Tonnoc |              |