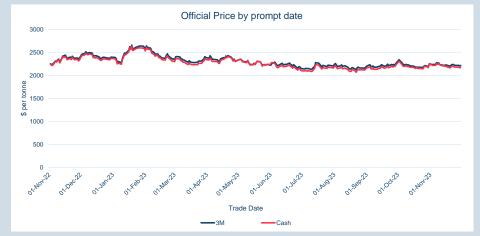

#### Prices - Nov-23

| Official Cash Settlement Price |             |             | Official 3 Month Price |                  |             |             |             |                       |
|--------------------------------|-------------|-------------|------------------------|------------------|-------------|-------------|-------------|-----------------------|
| Contract                       | Average     | Low         | High                   | *M/M<br>Change % | Average     | Low         | High        | "IM/IM<br>Change<br>% |
| LME Aluminium                  | \$2,202.23  | \$2,157.50  | \$2,258.50             | 0.4%             | \$2,231.18  | \$2,198.00  | \$2,279.00  | 0.6%                  |
| LME Aluminium Alloy            | \$1,677.00  | \$1,553.00  | \$1,760.00             | 8.6%             | \$1,694.05  | \$1,580.00  | \$1,769.00  | 7.2%                  |
| LME NASAAC                     | \$2,209.91  | \$2,186.00  | \$2,218.00             | -1.0%            | \$2,219.00  | \$2,200.00  | \$2,222.00  | -1.5%                 |
| LME Copper                     | \$8,173.95  | \$8,006.00  | \$8,384.00             | 3.0%             | \$8,266.25  | \$8,086.00  | \$8,473.00  | 3.1%                  |
| LME Lead                       | \$2,185.07  | \$2,097.00  | \$2,285.00             | 2.3%             | \$2,191.91  | \$2,106.00  | \$2,284.50  | 4.1%                  |
| LME Nickel                     | \$16,979.77 | \$15,885.00 | \$17,865.00            | -7.0%            | \$17,239.09 | \$16,060.00 | \$18,140.00 | -6.9%                 |
| LME Tin                        | \$24,221.14 | \$22,910.00 | \$25,100.00            | -1.6%            | \$24,471.59 | \$23,275.00 | \$25,330.00 | -1.6%                 |
| LME Zinc                       | \$2,543.77  | \$2,478.00  | \$2,647.00             | 3.9%             | \$2,550.59  | \$2,477.00  | \$2,649.50  | 3.4%                  |
| LME Cobalt                     | \$33,003.41 | \$32,990.00 | \$33,015.00            | 0.1%             | \$33,420.00 | \$33,420.00 | \$33,420.00 | 0.0%                  |