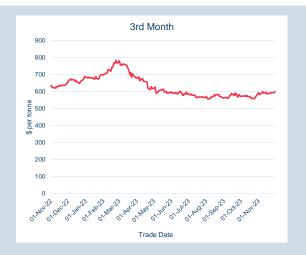

### **LME Alumina (Platts)**

Monthly Overview - Nov-23

| Prompt<br>Month | nd of Month -<br>lly Settlement | Volume<br>(inc UNA) | End of<br>Month - MOI |
|-----------------|---------------------------------|---------------------|-----------------------|
| Nov-23          | \$<br>329.10                    | -                   | -                     |
| Dec-23          | \$<br>326.60                    | -                   | -                     |
| Jan-24          | \$<br>326.60                    | -                   | -                     |
| Feb-24          | \$<br>326.60                    | -                   | -                     |
| Mar-24          | \$<br>326.60                    | -                   | -                     |
| Apr-24          | \$<br>326.60                    | -                   | -                     |
| May-24          | \$<br>326.60                    | -                   | -                     |
| Jun-24          | \$<br>326.60                    | -                   | -                     |
| Jul-24          | \$<br>326.60                    | -                   | -                     |
| Aug-24          | \$<br>326.60                    | -                   | -                     |
| Sep-24          | \$<br>326.60                    | -                   | -                     |
| Oct-24          | \$<br>326.60                    | -                   | -                     |
| Nov-24          | \$<br>326.60                    | -                   | -                     |
| Dec-24          | \$<br>326.60                    | -                   | -                     |
| Jan-25          | \$<br>326.60                    | -                   | -                     |
|                 |                                 |                     |                       |