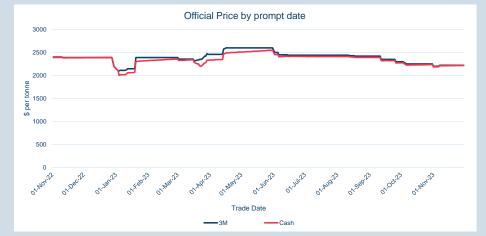

#### **LME Aluminium**

Monthly Overview - Nov-23

| Cash    |            |
|---------|------------|
| Average | \$2,202.23 |
| Minimum | \$2,157.50 |
| Maximum | \$2,258.50 |
|         |            |

| 3M      |            |
|---------|------------|
| Average | \$2,231.18 |
| Minimum | \$2,198.00 |
| Maximum | \$2,279.00 |