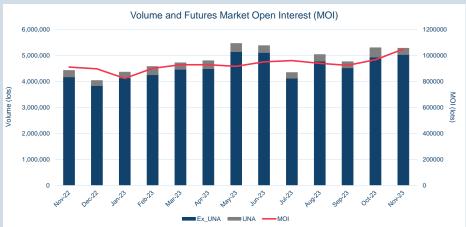

#### Monthly Volumes & Futures Market Open Interest (MOI)

<sup>\*\*</sup>Last trading day of month

<sup>\*\*\*</sup>LME Monthly Average Futures include contracts for aluminium, aluminium alloy, NASAAC, copper, nickel, lead, tin and zinc

#### Volumes - Nov-23

| Contract                                                     | ADV (lots)       | ADV Y/Y change % * | Volume Year to date (lots) | Tonnes Year to date (millions) | Futures Market<br>Open Interest ** |
|--------------------------------------------------------------|------------------|--------------------|----------------------------|--------------------------------|------------------------------------|
| Non-ferrous metals (futures, traded op                       | tions and TAPOs) |                    |                            |                                |                                    |
| LME Aluminium                                                | 239,583          | 19.3%              | 53,933,243                 | 1,348                          | 768,709                            |
| LME Aluminium Alloy                                          | 32               | -4.3%              | 852                        | 0                              | 1                                  |
| LME NASAAC                                                   | -                | -100.0%            | 136                        | 0                              | 37                                 |
| LME Copper                                                   | 152,758          | 9.4%               | 32,900,194                 | 823                            | 328,693                            |
| LME Lead                                                     | 82,338           | 85.4%              | 14,205,048                 | 355                            | 165,705                            |
| LME Nickel                                                   | 58,182           | 59.0%              | 9,902,722                  | 59                             | 202,775                            |
| LME Tin                                                      | 5,844            | 18.9%              | 1,182,832                  | 6                              | 18,559                             |
| LME Zinc                                                     | 101,859          | 14.6%              | 21,671,164                 | 542                            | 246,507                            |
| LME M A Futures***                                           | 246              | -31.4%             | 76,017                     | 2                              | 9,956                              |
| LMEminis                                                     |                  | -                  | -                          | -                              | -                                  |
| LME Premiums                                                 |                  |                    |                            |                                |                                    |
| LME Aluminium Premium Duty paid US Midwest (Platts)          | 2                | 81.8%              | 837                        | 0                              | 418                                |
| LME Aluminium Premium Duty Paid<br>European (Fastmarkets MB) | 34               | 146.7%             | 6,798                      | 0                              | 578                                |
| Minor Metals (futures)                                       |                  |                    |                            |                                |                                    |
| LME Cobalt                                                   | -                | -100.0%            | 99                         | 0                              | -                                  |
| Ferrous (futures)                                            |                  |                    |                            |                                |                                    |
| LME Steel HRC FOB China (Argus)                              | 86               | -74.4%             | 40,442                     | 0                              | 862                                |
| LME Steel HRC N. America (Platts)                            | -                | -                  | -                          | -                              | -                                  |
| LME Steel Scrap CFR Turkey (Platts)                          | 3,766            | 90.8%              | 716,521                    | 7                              | 23,684                             |
| LME Steel Scrap CFR India (Platts)                           | 5                | 70.0%              | 1,041                      | 0                              | 33                                 |
| LME Steel Rebar FOB Turkey (Platts)                          | 266              | -21.7%             | 60,080                     | 1                              | 646                                |
| LME Steel Scrap CFR Taiwan (Argus)                           | 1                | -95.5%             | 1,433                      | 0                              | 4                                  |
| LME HRC NW Europe (Argus)                                    | -                | -                  | -                          | -                              | -                                  |
| Precious (futures)                                           |                  |                    |                            |                                |                                    |
| LME Gold                                                     | -                | -                  | -                          | -                              | -                                  |
| Total                                                        | 645,002          | 24.4%              | 134,699,459                | 3,143                          | 1,767,167                          |
| Total (excl. UNA)                                            | 611,096          |                    |                            |                                |                                    |