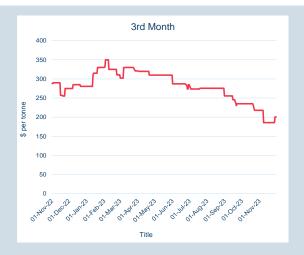

|

| Warehouse Stock - Nov-23 |          |  |  |  |
|--------------------------|----------|--|--|--|
| Delivered In             | 41,275   |  |  |  |
| <b>Delivered Out</b>     | - 59,600 |  |  |  |
| Net                      | - 18,325 |  |  |  |
|                          |          |  |  |  |

| Warehouse Stock | ς - | Year to Date |
|-----------------|-----|--------------|
| Delivered In    |     | 731,925      |
| Delivered Out   | -   | 740,925      |
| Net             | -   | 9,000        |



# LME Aluminium Premium Duty Paid European (Fastmarkets MB)

Monthly Overview - Nov-23







| Prompt<br>Month | nd of Month -<br>ily Settlement | Volume<br>(inc UNA) | End of<br>Month - MOI |
|-----------------|---------------------------------|---------------------|-----------------------|
| Nov-23          | \$<br>195.00                    | -                   | -                     |
| Dec-23          | \$<br>200.50                    | 120                 | 192                   |
| Jan-24          | \$<br>200.50                    | 60                  | 50                    |
| Feb-24          | \$<br>200.50                    | 60                  | 50                    |
| Mar-24          | \$<br>200.50                    | 60                  | 40                    |
| Apr-24          | \$<br>200.50                    | 70                  | 30