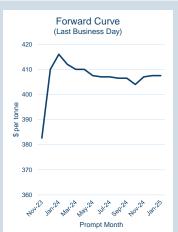

### **LME Alumina (Platts)**

Monthly Overview - Nov-23

| Prompt<br>Month | nd of Month -<br>lly Settlement | Volume<br>(inc UNA) | End of<br>Month - MOI |
|-----------------|---------------------------------|---------------------|-----------------------|
| Nov-23          | \$<br>329.10                    | -                   | -                     |
| Dec-23          | \$<br>326.60                    | -                   | -                     |
| Jan-24          | \$<br>326.60                    | -                   | -                     |
| Feb-24          | \$<br>326.60                    | -                   | -                     |
| Mar-24          | \$<br>326.60                    | -                   | -                     |
| Apr-24          | \$<br>326.60                    | -                   | -                     |
| May-24          | \$<br>326.60                    | -                   | -                     |
| Jun-24          | \$<br>326.60                    | -                   | -                     |
| Jul-24          | \$<br>326.60                    | -                   | -                     |
| Aug-24          | \$<br>326.60                    | -                   | -                     |
| Sep-24          | \$<br>326.60                    | -                   | -                     |
| Oct-24          | \$<br>326.60                    | -                   | -                     |
| Nov-24          | \$<br>326.60                    | -                   | -                     |
| Dec-24          | \$<br>326.60                    | -                   | -                     |
| Jan-25          | \$<br>326.60                    | -                   | -                     |
|                 |                                 |                     |                       |