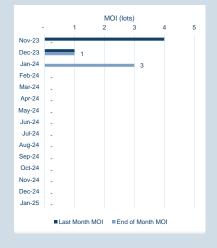

|        |                 | MOI (lots) | )          |     |
|--------|-----------------|------------|------------|-----|
| -      | 0               | 0          |            | 1 1 |
| Nov-23 | -               |            |            |     |
| Dec-23 | -               |            |            |     |
| Jan-24 | -               |            |            |     |
| Feb-24 | -               |            |            |     |
| Mar-24 | -               |            |            |     |
| Apr-24 | -               |            |            |     |
| May-24 | -               |            |            |     |
| Jun-24 | -               |            |            |     |
| Jul-24 | -               |            |            |     |
| Aug-24 | -               |            |            |     |
| Sep-24 | -               |            |            |     |
| Oct-24 | -               |            |            |     |
| Nov-24 | -               |            |            |     |
| Dec-24 | -               |            |            |     |
| Jan-25 | -               |            |            |     |
|        | ■ Last Month MO | I ■End o   | f Month MC | DI  |