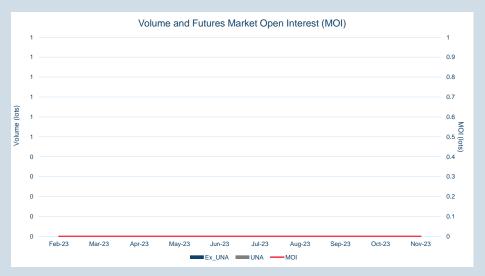

### **LME Alumina (Platts)**

Monthly Overview - Nov-23

| Prompt<br>Month | nd of Month -<br>lly Settlement | Volume<br>(inc UNA) | End of<br>Month - MOI |
|-----------------|---------------------------------|---------------------|-----------------------|
| Nov-23          | \$<br>329.10                    | -                   | -                     |
| Dec-23          | \$<br>326.60                    | -                   | -                     |
| Jan-24          | \$<br>326.60                    | -                   | -                     |
| Feb-24          | \$<br>326.60                    | -                   | -                     |
| Mar-24          | \$<br>326.60                    | -                   | -                     |
| Apr-24          | \$<br>326.60                    | -                   | -                     |
| May-24          | \$<br>326.60                    | -                   | -                     |
| Jun-24          | \$<br>326.60                    | -                   | -                     |
| Jul-24          | \$<br>326.60                    | -                   | -                     |
| Aug-24          | \$<br>326.60                    | -                   | -                     |
| Sep-24          | \$<br>326.60                    | -                   | -                     |
| Oct-24          | \$<br>326.60                    | -                   | -                     |
| Nov-24          | \$<br>326.60                    | -                   | -                     |
| Dec-24          | \$<br>326.60                    | -                   | -                     |
| Jan-25          | \$<br>326.60                    | -                   | -                     |
|                 |                                 |                     |                       |

|        |                 | MOI (lots) | )          |     |
|--------|-----------------|------------|------------|-----|
| -      | 0               | 0          |            | 1 1 |
| Nov-23 | -               |            |            |     |
| Dec-23 | -               |            |            |     |
| Jan-24 | -               |            |            |     |
| Feb-24 | -               |            |            |     |
| Mar-24 | -               |            |            |     |
| Apr-24 | -               |            |            |     |
| May-24 | -               |            |            |     |
| Jun-24 | -               |            |            |     |
| Jul-24 | -               |            |            |     |
| Aug-24 | -               |            |            |     |
| Sep-24 | -               |            |            |     |
| Oct-24 | -               |            |            |     |
| Nov-24 | -               |            |            |     |
| Dec-24 | -               |            |            |     |
| Jan-25 | -               |            |            |     |
|        | ■ Last Month MO | I ■End o   | f Month MC | DI  |