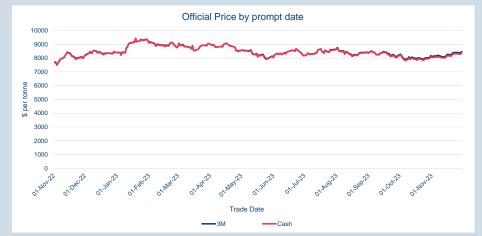

#### **LME Aluminium**

Monthly Overview - Nov-23

| Cash    |            |
|---------|------------|
| Average | \$2,202.23 |
| Minimum | \$2,157.50 |
| Maximum | \$2,258.50 |
|         |            |

| 3M      |            |
|---------|------------|
| Average | \$2,231.18 |
| Minimum | \$2,198.00 |
| Maximum | \$2,279.00 |