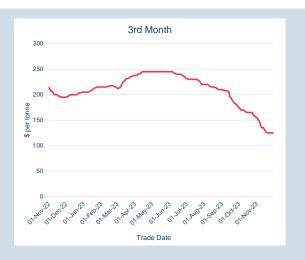

| \$<br>458.56                   | -                   | -                     |
| Jan-25          | \$<br>462.97                   | -                   | -                     |



| Front Month |          |
|-------------|----------|
| Average     | \$418.33 |
| Minimum     | \$415.62 |
| Maximum     | \$455.91 |
|             | *        |

| V OIUIIIC (ex UNA) | 1404-2023 |
|--------------------|-----------|
| Lots               | 40        |
|                    |           |
| Volume (inc UNA)   | Nov-2023  |
| Lots               | 40        |
| Tonnes             |           |

| Volume | Year To Date |
|--------|--------------|
| Lots   | 752          |
| Tonnes | 18 800       |



### LME Aluminium Premium Duty Unpaid European (Fastmarkets MB)

Monthly Overview - Nov-23







| Prompt<br>Month | d of Month -<br>ly Settlement | Volume<br>(inc UNA) | End of<br>Month - MOI |
|-----------------|-------------------------------|---------------------|-----------------------|
| Nov-23          | \$<br>130.45                  | -                   | -                     |
| Dec-23          | \$<br>125.00                  | -                   | -                     |
| Jan-24          | \$<br>125.00                  | -                   | -                     |
| Feb-24          | \$<br>125.00                  | -                   | -                     |
| Mar-24          | \$<br>125.00                  | -                   | -                     |
| Apr-24          | \$<br>125.00                  | -                   | -                     |
| May-24