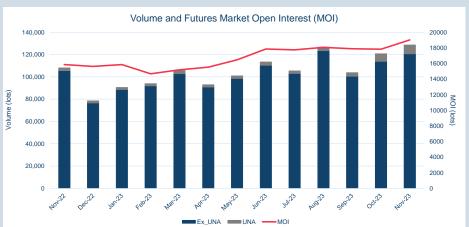

#### Monthly Volumes & Futures Market Open Interest (MOI)

<sup>\*\*</sup>Last trading day of month

<sup>\*\*\*</sup>LME Monthly Average Futures include contracts for aluminium, aluminium alloy, NASAAC, copper, nickel, lead, tin and zinc

#### Volumes - Nov-23

| Contract                                                     | ADV (lots)       | ADV Y/Y change % * | Volume Year to date (lots) | Tonnes Year to date (millions) | Futures Market<br>Open Interest ** |
|--------------------------------------------------------------|------------------|--------------------|----------------------------|--------------------------------|------------------------------------|
| Non-ferrous metals (futures, traded op                       | tions and TAPOs) |                    |                            |                                |                                    |
| LME Aluminium                                                | 239,583          | 19.3%              | 53,933,243                 | 1,348                          | 768,709                            |
| LME Aluminium Alloy                                          | 32               | -4.3%              | 852                        | 0                              | 1                                  |
| LME NASAAC                                                   | -                | -100.0%            | 136                        | 0                              | 37                                 |
| LME Copper                                                   | 152,758          | 9.4%               | 32,900,194                 | 823                            | 328,693                            |
| LME Lead                                                     | 82,338           | 85.4%              | 14,205,048                 | 355                            | 165,705                            |
| LME Nickel                                                   | 58,182           | 59.0%              | 9,902,722                  | 59                             | 202,775                            |
| LME Tin                                                      | 5,844            | 18.9%              | 1,182,832                  | 6                              | 18,559                             |
| LME Zinc                                                     | 101,859          | 14.6%              | 21,671,164                 | 542                            | 246,507                            |
| LME M A Futures***                                           | 246              | -31.4%             | 76,017                     | 2                              | 9,956                              |
| LMEminis                                                     |                  | -                  | -                          | -                              | -                                  |
| LME Premiums                                                 |                  |                    |                            |                                |                                    |
| LME Aluminium Premium Duty paid US Midwest (Platts)          | 2                | 81.8%              | 837                        | 0                              | 418                                |
| LME Aluminium Premium Duty Paid<br>European (Fastmarkets MB) | 34               | 146.7%             | 6,798                      | 0                              | 578                                |
| Minor Metals (futures)                                       |                  |                    |                            |                                |                                    |
| LME Cobalt                                                   | -                | -100.0%            | 99                         | 0                              | -                                  |
| Ferrous (futures)                                            |                  |                    |                            |                                |                                    |
| LME Steel HRC FOB China (Argus)                              | 86               | -74.4%             | 40,442                     | 0                              | 862                                |
| LME Steel HRC N. America (Platts)                            | -                | -                  | -                          | -                              | -                                  |
| LME Steel Scrap CFR Turkey (Platts)                          | 3,766            | 90.8%              | 716,521                    | 7                              | 23,684                             |
| LME Steel Scrap CFR India (Platts)                           | 5                | 70.0%              | 1,041                      | 0                              | 33                                 |
| LME Steel Rebar FOB Turkey (Platts)                          | 266              | -21.7%             | 60,080                     | 1                              | 646                                |
| LME Steel Scrap CFR Taiwan (Argus)                           | 1                | -95.5%             | 1,433                      | 0                              | 4                                  |
| LME HRC NW Europe (Argus)                                    | -                | -                  | -                          | -                              | -                                  |
| Precious (futures)                                           |                  |                    |                            |                                |                                    |
| LME Gold                                                     | -                | -                  | -                          | -                              | -                                  |
| Total                                                        | 645,002          | 24.4%              | 134,699,459                | 3,143                          | 1,767,167                          |
| Total (excl. UNA)                                            | 611,096          |                    |                            |                                |                                    |