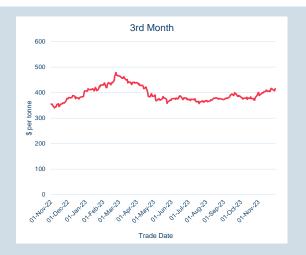

### **LME Alumina (Platts)**

Monthly Overview - Nov-23

| Prompt<br>Month | nd of Month -<br>lly Settlement | Volume<br>(inc UNA) | End of<br>Month - MOI |
|-----------------|---------------------------------|---------------------|-----------------------|
| Nov-23          | \$<br>329.10                    | -                   | -                     |
| Dec-23          | \$<br>326.60                    | -                   | -                     |
| Jan-24          | \$<br>326.60                    | -                   | -                     |
| Feb-24          | \$<br>326.60                    | -                   | -                     |
| Mar-24          | \$<br>326.60                    | -                   | -                     |
| Apr-24          | \$<br>326.60                    | -                   | -                     |
| May-24          | \$<br>326.60                    | -                   | -                     |
| Jun-24          | \$<br>326.60                    | -                   | -                     |
| Jul-24          | \$<br>326.60                    | -                   | -                     |
| Aug-24          | \$<br>326.60                    | -                   | -                     |
| Sep-24          | \$<br>326.60                    | -                   | -                     |
| Oct-24          | \$<br>326.60                    | -                   | -                     |
| Nov-24          | \$<br>326.60                    | -                   | -                     |
| Dec-24          | \$<br>326.60                    | -                   | -                     |
| Jan-25          | \$<br>326.60                    | -                   | -                     |
|                 |                                 |                     |                       |