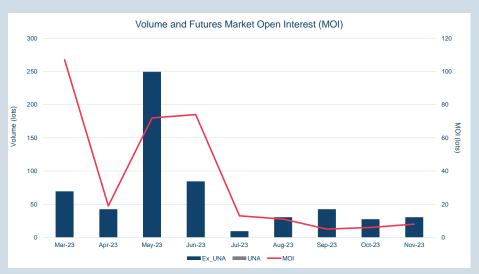

| Front Month |          |
|-------------|----------|
| Average     | \$330.77 |
| Minimum     | \$328.50 |
| Maximum     | \$338.00 |
|             |          |

| VOIUME (ex UNA)  | NOV-2U23 |
|------------------|----------|
| Lots             | -        |
|                  |          |
| Volume (inc UNA) | Nov-2023 |
| Lots             | -        |
| Tonnes           | -        |
|                  |          |

| Volume | Year To Date |
|--------|--------------|
| Lots   | -            |
| Tonnoc |              |