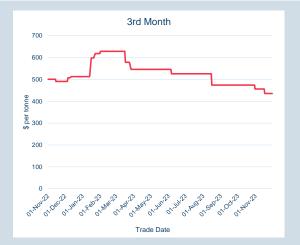

### **LME Aluminium Premium Duty paid US Midwest (Platts)**

Monthly Overview - Nov-23

| Prompt<br>Month | nd of Month -<br>ly Settlement | Volume<br>(inc UNA) | End of<br>Month - MOI |
|-----------------|--------------------------------|---------------------|-----------------------|
| Nov-23          | \$<br>415.62                   | -                   | -                     |
| Dec-23          | \$<br>412.68                   | -                   | 24                    |
| Jan-24          | \$<br>435.41                   | -                   | 38                    |
| Feb-24          | \$<br>437.62                   | -                   | 38                    |
| Mar-24          | \$<br>437.89                   | -                   | 18                    |
| Apr-24          | \$<br>445.33                   | -                   | 10                    |
| May-24          | \$<br>446.07                   | -                   | 10                    |
| Jun-24          | \$<br>445.88                   | -                   | 40                    |
| Jul-24          | \$<br>458.56                   | 40                  | 80                    |
| Aug-24          | \$<br>458.56                   | -                   | 40                    |
| Sep-24          | \$<br>458.56                   | -                   | 40                    |
| Oct-24          | \$<br>458.56                   | -                   | 40                    |
| Nov-24          | \$<br>458.56                   | -                   | 40                    |
| Dec-24          | \$<br>458.56                   | -                   | -                     |
| Jan-25          | \$<br>462.97                   | -                   | -                     |