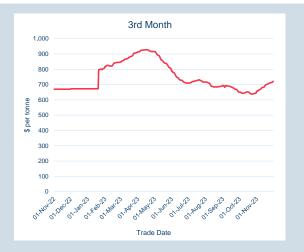

### **LME Alumina (Platts)**

Monthly Overview - Nov-23

| Prompt<br>Month | nd of Month -<br>lly Settlement | Volume<br>(inc UNA) | End of<br>Month - MOI |
|-----------------|---------------------------------|---------------------|-----------------------|
| Nov-23          | \$<br>329.10                    | -                   | -                     |
| Dec-23          | \$<br>326.60                    | -                   | -                     |
| Jan-24          | \$<br>326.60                    | -                   | -                     |
| Feb-24          | \$<br>326.60                    | -                   | -                     |
| Mar-24          | \$<br>326.60                    | -                   | -                     |
| Apr-24          | \$<br>326.60                    | -                   | -                     |
| May-24          | \$<br>326.60                    | -                   | -                     |
| Jun-24          | \$<br>326.60                    | -                   | -                     |
| Jul-24          | \$<br>326.60                    | -                   | -                     |
| Aug-24          | \$<br>326.60                    | -                   | -                     |
| Sep-24          | \$<br>326.60                    | -                   | -                     |
| Oct-24          | \$<br>326.60                    | -                   | -                     |
| Nov-24          | \$<br>326.60                    | -                   | -                     |
| Dec-24          | \$<br>326.60                    | -                   | -                     |
| Jan-25          | \$<br>326.60                    | -                   | -                     |
|                 |                                 |                     |                       |

| Front Month |          |
|-------------|----------|
| Average     | \$330.77 |
| Minimum     | \$328.50 |
| Maximum     | \$338.00 |
|             |          |

| VOIUME (ex UNA)  | NOV-2U23 |
|------------------|----------|
| Lots             | -        |
|                  |          |
| Volume (inc UNA) | Nov-2023 |
| Lots             | -        |
| Tonnes           | -        |
|                  |          |