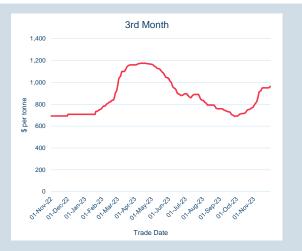

### **LME Alumina (Platts)**

Monthly Overview - Nov-23

| Prompt<br>Month | nd of Month -<br>lly Settlement | Volume<br>(inc UNA) | End of<br>Month - MOI |
|-----------------|---------------------------------|---------------------|-----------------------|
| Nov-23          | \$<br>329.10                    | -                   | -                     |
| Dec-23          | \$<br>326.60                    | -                   | -                     |
| Jan-24          | \$<br>326.60                    | -                   | -                     |
| Feb-24          | \$<br>326.60                    | -                   | -                     |
| Mar-24          | \$<br>326.60                    | -                   | -                     |
| Apr-24          | \$<br>326.60                    | -                   | -                     |
| May-24          | \$<br>326.60                    | -                   | -                     |
| Jun-24          | \$<br>326.60                    | -                   | -                     |
| Jul-24          | \$<br>326.60                    | -                   | -                     |
| Aug-24          | \$<br>326.60                    | -                   | -                     |
| Sep-24          | \$<br>326.60                    | -                   | -                     |
| Oct-24          | \$<br>326.60                    | -                   | -                     |
| Nov-24          | \$<br>326.60                    | -                   | -                     |
| Dec-24          | \$<br>326.60                    | -                   | -                     |
| Jan-25          | \$<br>326.60                    | -                   | -                     |
|                 |                                 |                     |                       |

| Front Month |          |
|-------------|----------|
| Average     | \$330.77 |
| Minimum     | \$328.50 |
| Maximum     | \$338.00 |
|             |          |

| VOIUME (ex UNA)  | NOV-2U23 |
|------------------|----------|
| Lots             | -        |
|                  |          |
| Volume (inc UNA) | Nov-2023 |
| Lots             | -        |
| Tonnes           | -        |
|                  |          |