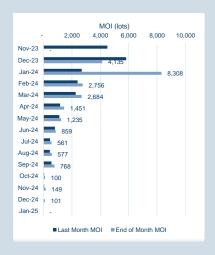

|        |                 | MOI (lots) | )          |     |
|--------|-----------------|------------|------------|-----|
| -      | 0               | 0          |            | 1 1 |
| Nov-23 | -               |            |            |     |
| Dec-23 | -               |            |            |     |
| Jan-24 | -               |            |            |     |
| Feb-24 | -               |            |            |     |
| Mar-24 | -               |            |            |     |
| Apr-24 | -               |            |            |     |
| May-24 | -               |            |            |     |
| Jun-24 | -               |            |            |     |
| Jul-24 | -               |            |            |     |
| Aug-24 | -               |            |            |     |
| Sep-24 | -               |            |            |     |
| Oct-24 | -               |            |            |     |
| Nov-24 | -               |            |            |     |
| Dec-24 | -               |            |            |     |
| Jan-25 | -               |            |            |     |
|        | ■ Last Month MO | I ■End o   | f Month MC | DI  |