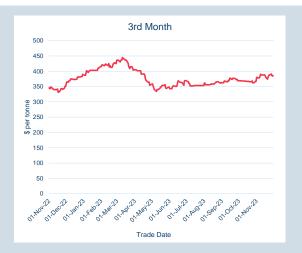

### **LME Alumina (Platts)**

Monthly Overview - Nov-23

| Prompt<br>Month | nd of Month -<br>lly Settlement | Volume<br>(inc UNA) | End of<br>Month - MOI |
|-----------------|---------------------------------|---------------------|-----------------------|
| Nov-23          | \$<br>329.10                    | -                   | -                     |
| Dec-23          | \$<br>326.60                    | -                   | -                     |
| Jan-24          | \$<br>326.60                    | -                   | -                     |
| Feb-24          | \$<br>326.60                    | -                   | -                     |
| Mar-24          | \$<br>326.60                    | -                   | -                     |
| Apr-24          | \$<br>326.60                    | -                   | -                     |
| May-24          | \$<br>326.60                    | -                   | -                     |
| Jun-24          | \$<br>326.60                    | -                   | -                     |
| Jul-24          | \$<br>326.60                    | -                   | -                     |
| Aug-24          | \$<br>326.60                    | -                   | -                     |
| Sep-24          | \$<br>326.60                    | -                   | -                     |
| Oct-24          | \$<br>326.60                    | -                   | -                     |
| Nov-24          | \$<br>326.60                    | -                   | -                     |
| Dec-24          | \$<br>326.60                    | -                   | -                     |
| Jan-25          | \$<br>326.60                    | -                   | -                     |
|                 |                                 |                     |                       |