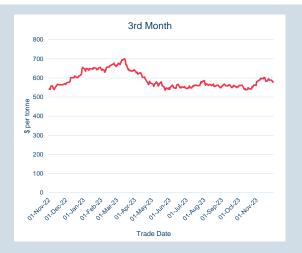

### **LME Alumina (Platts)**

Monthly Overview - Nov-23

| Prompt<br>Month | nd of Month -<br>lly Settlement | Volume<br>(inc UNA) | End of<br>Month - MOI |
|-----------------|---------------------------------|---------------------|-----------------------|
| Nov-23          | \$<br>329.10                    | -                   | -                     |
| Dec-23          | \$<br>326.60                    | -                   | -                     |
| Jan-24          | \$<br>326.60                    | -                   | -                     |
| Feb-24          | \$<br>326.60                    | -                   | -                     |
| Mar-24          | \$<br>326.60                    | -                   | -                     |
| Apr-24          | \$<br>326.60                    | -                   | -                     |
| May-24          | \$<br>326.60                    | -                   | -                     |
| Jun-24          | \$<br>326.60                    | -                   | -                     |
| Jul-24          | \$<br>326.60                    | -                   | -                     |
| Aug-24          | \$<br>326.60                    | -                   | -                     |
| Sep-24          | \$<br>326.60                    | -                   | -                     |
| Oct-24          | \$<br>326.60                    | -                   | -                     |
| Nov-24          | \$<br>326.60                    | -                   | -                     |
| Dec-24          | \$<br>326.60                    | -                   | -                     |
| Jan-25          | \$<br>326.60                    | -                   | -                     |
|                 |                                 |                     |                       |