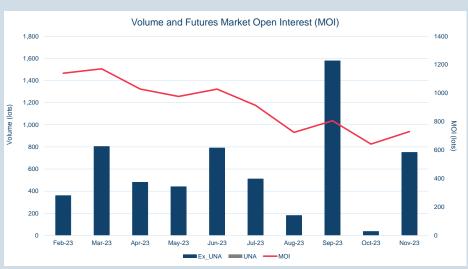

### **LME Alumina (Platts)**

Monthly Overview - Nov-23

| Prompt<br>Month | nd of Month -<br>lly Settlement | Volume<br>(inc UNA) | End of<br>Month - MOI |
|-----------------|---------------------------------|---------------------|-----------------------|
| Nov-23          | \$<br>329.10                    | -                   | -                     |
| Dec-23          | \$<br>326.60                    | -                   | -                     |
| Jan-24          | \$<br>326.60                    | -                   | -                     |
| Feb-24          | \$<br>326.60                    | -                   | -                     |
| Mar-24          | \$<br>326.60                    | -                   | -                     |
| Apr-24          | \$<br>326.60                    | -                   | -                     |
| May-24          | \$<br>326.60                    | -                   | -                     |
| Jun-24          | \$<br>326.60                    | -                   | -                     |
| Jul-24          | \$<br>326.60                    | -                   | -                     |
| Aug-24          | \$<br>326.60                    | -                   | -                     |
| Sep-24          | \$<br>326.60                    | -                   | -                     |
| Oct-24          | \$<br>326.60                    | -                   | -                     |
| Nov-24          | \$<br>326.60                    | -                   | -                     |
| Dec-24          | \$<br>326.60                    | -                   | -                     |
| Jan-25          | \$<br>326.60                    | -                   | -                     |
|                 |                                 |                     |                       |

|        |                 | MOI (lots) | )          |     |
|--------|-----------------|------------|------------|-----|
| -      | 0               | 0          |            | 1 1 |
| Nov-23 | -               |            |            |     |
| Dec-23 | -               |            |            |     |
| Jan-24 | -               |            |            |     |
| Feb-24 | -               |            |            |     |
| Mar-24 | -               |            |            |     |
| Apr-24 | -               |            |            |     |
| May-24 | -               |            |            |     |
| Jun-24 | -               |            |            |     |
| Jul-24 | -               |            |            |     |
| Aug-24 | -               |            |            |     |
| Sep-24 | -               |            |            |     |
| Oct-24 | -               |            |            |     |
| Nov-24 | -               |            |            |     |
| Dec-24 | -               |            |            |     |
| Jan-25 | -               |            |            |     |
|        | ■ Last Month MO | I ■End o   | f Month MC | DI  |