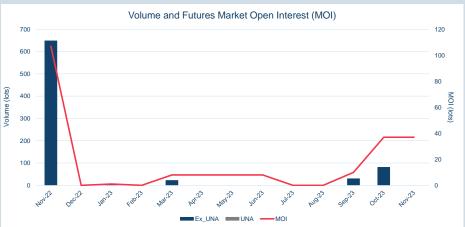

#### Volumes - Nov-23

| Contract                                                     | ADV (lots)       | ADV Y/Y change % * | Volume Year to date (lots) | Tonnes Year to date (millions) | Futures Market<br>Open Interest ** |
|--------------------------------------------------------------|------------------|--------------------|----------------------------|--------------------------------|------------------------------------|
| Non-ferrous metals (futures, traded op                       | tions and TAPOs) |                    |                            |                                |                                    |
| LME Aluminium                                                | 239,583          | 19.3%              | 53,933,243                 | 1,348                          | 768,709                            |
| LME Aluminium Alloy                                          | 32               | -4.3%              | 852                        | 0                              | 1                                  |
| LME NASAAC                                                   | -                | -100.0%            | 136                        | 0                              | 37                                 |
| LME Copper                                                   | 152,758          | 9.4%               | 32,900,194                 | 823                            | 328,693                            |
| LME Lead                                                     | 82,338           | 85.4%              | 14,205,048                 | 355                            | 165,705                            |
| LME Nickel                                                   | 58,182           | 59.0%              | 9,902,722                  | 59                             | 202,775                            |
| LME Tin                                                      | 5,844            | 18.9%              | 1,182,832                  | 6                              | 18,559                             |
| LME Zinc                                                     | 101,859          | 14.6%              | 21,671,164                 | 542                            | 246,507                            |
| LME M A Futures***                                           | 246              | -31.4%             | 76,017                     | 2                              | 9,956                              |
| LMEminis                                                     |                  | -                  | -                          | -                              | -                                  |
| LME Premiums                                                 |                  |                    |                            |                                |                                    |
| LME Aluminium Premium Duty paid US Midwest (Platts)          | 2                | 81.8%              | 837                        | 0                              | 418                                |
| LME Aluminium Premium Duty Paid<br>European (Fastmarkets MB) | 34               | 146.7%             | 6,798                      | 0                              | 578                                |
| Minor Metals (futures)                                       |                  |                    |                            |                                |                                    |
| LME Cobalt                                                   | -                | -100.0%            | 99                         | 0                              | -                                  |
| Ferrous (futures)                                            |                  |                    |                            |                                |                                    |
| LME Steel HRC FOB China (Argus)                              | 86               | -74.4%             | 40,442                     | 0                              | 862                                |
| LME Steel HRC N. America (Platts)                            | -                | -                  | -                          | -                              | -                                  |
| LME Steel Scrap CFR Turkey (Platts)                          | 3,766            | 90.8%              | 716,521                    | 7                              | 23,684                             |
| LME Steel Scrap CFR India (Platts)                           | 5                | 70.0%              | 1,041                      | 0                              | 33                                 |
| LME Steel Rebar FOB Turkey (Platts)                          | 266              | -21.7%             | 60,080                     | 1                              | 646                                |
| LME Steel Scrap CFR Taiwan (Argus)                           | 1                | -95.5%             | 1,433                      | 0                              | 4                                  |
| LME HRC NW Europe (Argus)                                    | -                | -                  | -                          | -                              | -                                  |
| Precious (futures)                                           |                  |                    |                            |                                |                                    |
| LME Gold                                                     | -                | -                  | -                          | -                              | -                                  |
| Total                                                        | 645,002          | 24.4%              | 134,699,459                | 3,143                          | 1,767,167                          |
| Total (excl. UNA)                                            | 611,096          |                    |                            |                                |                                    |

#### Monthly Volumes & Futures Market Open Interest (MOI)

<sup>\*\*</sup>Last trading day of month

<sup>\*\*\*</sup>LME Monthly Average Futures include contracts for aluminium, aluminium alloy, NASAAC, copper, nickel, lead, tin and zinc