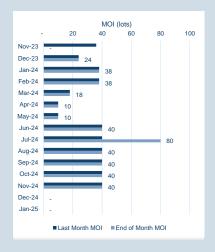

### **LME Aluminium Premium Duty paid US Midwest (Platts)**

Monthly Overview - Nov-23

| Prompt<br>Month | nd of Month -<br>ly Settlement | Volume<br>(inc UNA) | End of<br>Month - MOI |
|-----------------|--------------------------------|---------------------|-----------------------|
| Nov-23          | \$<br>415.62                   | -                   | -                     |
| Dec-23          | \$<br>412.68                   | -                   | 24                    |
| Jan-24          | \$<br>435.41                   | -                   | 38                    |
| Feb-24          | \$<br>437.62                   | -                   | 38                    |
| Mar-24          | \$<br>437.89                   | -                   | 18                    |
| Apr-24          | \$<br>445.33                   | -                   | 10                    |
| May-24          | \$<br>446.07                   | -                   | 10                    |
| Jun-24          | \$<br>445.88                   | -                   | 40                    |
| Jul-24          | \$<br>458.56                   | 40                  | 80                    |
| Aug-24          | \$<br>458.56                   | -                   | 40                    |
| Sep-24          | \$<br>458.56                   | -                   | 40                    |
| Oct-24          | \$<br>458.56                   | -                   | 40                    |
| Nov-24          | \$<br>458.56                   | -                   | 40                    |
| Dec-24          | \$<br>458.56                   | -                   | -                     |
| Jan-25          | \$<br>462.97                   | -                   | -                     |