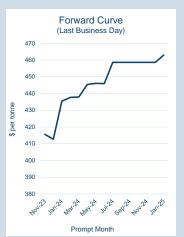

### **LME Aluminium Premium Duty paid US Midwest (Platts)**

Monthly Overview - Nov-23

| Prompt<br>Month | nd of Month -<br>ly Settlement | Volume<br>(inc UNA) | End of<br>Month - MOI |
|-----------------|--------------------------------|---------------------|-----------------------|
| Nov-23          | \$<br>415.62                   | -                   | -                     |
| Dec-23          | \$<br>412.68                   | -                   | 24                    |
| Jan-24          | \$<br>435.41                   | -                   | 38                    |
| Feb-24          | \$<br>437.62                   | -                   | 38                    |
| Mar-24          | \$<br>437.89                   | -                   | 18                    |
| Apr-24          | \$<br>445.33                   | -                   | 10                    |
| May-24          | \$<br>446.07                   | -                   | 10                    |
| Jun-24          | \$<br>445.88                   | -                   | 40                    |
| Jul-24          | \$<br>458.56                   | 40                  | 80                    |
| Aug-24          | \$<br>458.56                   | -                   | 40                    |
| Sep-24          | \$<br>458.56                   | -                   | 40                    |
| Oct-24          | \$<br>458.56                   | -                   | 40                    |
| Nov-24          | \$<br>458.56                   | -                   | 40                    |
| Dec-24          | \$<br>458.56                   | -                   | -                     |
| Jan-25          | \$<br>462.97                   | -                   | -                     |