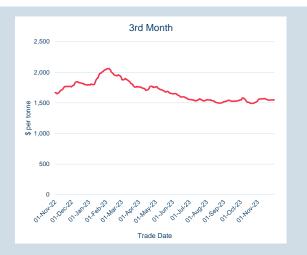

# **LME Aluminium UBC Scrap US (Argus)**

Monthly Overview - Nov-23

| Prompt<br>Month | d of Month -<br>ly Settlement | Volume<br>(inc UNA) | End of<br>Month - MOI |
|-----------------|-------------------------------|---------------------|-----------------------|
| Nov-23          | \$<br>1,555.36                | -                   | -                     |
| Dec-23          | \$<br>1,549.85                | -                   | -                     |
| Jan-24          | \$<br>1,549.85                | -                   | -                     |
| Feb-24          | \$<br>1,549.85                | -                   | -                     |
| Mar-24          | \$<br>1,549.85                | -                   | -                     |
| Apr-24          | \$<br>1,549.85                | -                   | -                     |
| May-24          | \$<br>1,549.85                | -                   | -                     |
| Jun-24          | \$<br>1,549.85                | -                   | -                     |
| Jul-24          | \$<br>1,549.85                | -                   | -                     |
| Aug-24          | \$<br>1,549.85                | -                   | -                     |
| Sep-24          | \$<br>1,549.85                | -                   | -                     |
| Oct-24          | \$<br>1,549.85                | -                   | -                     |
| Nov-24          | \$<br>1,549.85                | -                   | -                     |
| Dec-24          | \$<br>1,549.85                | -                   | -                     |
| Jan-25          | \$<br>1,549.85                | -                   | -                     |
|                 |                               |                     |                       |

| Front Month |            |
|-------------|------------|
| Average     | \$1,559.32 |
| Minimum     | \$1,545.74 |
| Maximum     | \$1,576.31 |

| Volume (ex UNA)  | Nov-2023 |
|------------------|----------|
| Lots             | -        |
|                  |          |
| Volume (inc UNA) | Nov-2023 |
| Lots             | _        |
|                  |          |
| Tonnes           | -        |