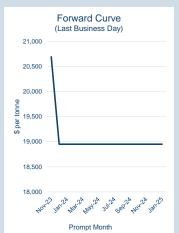

| Volume | Year To Date |
|--------|--------------|
| Lots   | -            |
| Tonnoc |              |

| Prompt<br>Month | nd of Month -<br>ly Settlement | Volume<br>(inc UNA) | End of<br>Month - MOI |
|-----------------|--------------------------------|---------------------|-----------------------|
| Nov-23          | \$<br>33,289.80                | -                   | -                     |
| Dec-23          | \$<br>31,437.92                | -                   | -                     |
| Jan-24          | \$<br>31,577.92                | -                   | -                     |
| Feb-24          | \$<br>31,717.92                | -                   | -                     |
| Mar-24          | \$<br>31,857.92                | -                   | -                     |
| Apr-24          | \$<br>31,997.92                | -                   | -                     |
| May-24          | \$<br>32,137.92                | -                   | -                     |
| Jun-24          | \$<br>32,277.92                | -                   | -                     |
| Jul-24          | \$<br>32,417.92                | -                   | -                     |
| Aug-24          | \$<br>32,557.92                | -                   | -                     |
| Sep-24          | \$<br>32,697.92                | -                   | -                     |
| Oct-24          | \$<br>32,837.92                | -                   | -                     |
| Nov-24          | \$<br>32,977.92                | -                   | _                     |
| Dec-24          | \$<br>33,117.92                | -                   | -                     |
| Jan-25          | \$<br>33,257.92                | -                   | -                     |
|                 |                                |                     |                       |