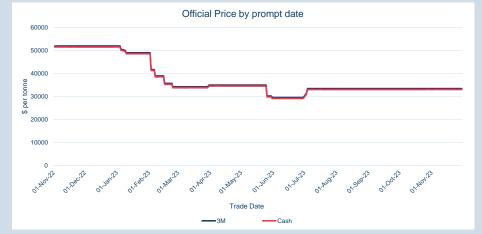

| Front Month |             |
|-------------|-------------|
| Average     | \$34,075.54 |
| Minimum     | \$33,289.80 |
| Maximum     | \$34,943.27 |
|             |             |

| Volume (ex UNA)  | Nov-2023 |
|------------------|----------|
| Lots             | -        |
|                  |          |
| Volume (inc UNA) | Nov-2023 |
| Lots             | -        |
| Tonnes           | -        |
|                  |          |

| Volume | Year To Date |
|--------|--------------|
| Lots   | -            |
| Tonnes | _            |

| Cash    |             |
|---------|-------------|
| Average | \$33,003.41 |
| Minimum | \$32,990.00 |
| Maximum | \$33,015.00 |
|         |             |

| 3M      |             |
|---------|-------------|
| Average | \$33,420.00 |
| Minimum | \$33,420.00 |
| Maximum | \$33,420.00 |

| VOIUITIE (ex UNA) | NOV-2023 |
|-------------------|----------|
| Lots              | -        |
|                   |          |
|                   |          |
| Volume (inc UNA)  | Nov-2023 |