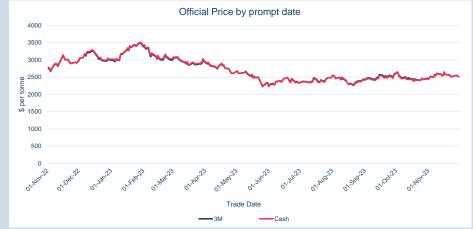

#### Prices - Nov-23

| Official Cash Settlement Price |             |             | Official 3 Month Price |                  |             |             |             |                       |
|--------------------------------|-------------|-------------|------------------------|------------------|-------------|-------------|-------------|-----------------------|
| Contract                       | Average     | Low         | High                   | *M/M<br>Change % | Average     | Low         | High        | "IM/IM<br>Change<br>% |
| LME Aluminium                  | \$2,202.23  | \$2,157.50  | \$2,258.50             | 0.4%             | \$2,231.18  | \$2,198.00  | \$2,279.00  | 0.6%                  |
| LME Aluminium Alloy            | \$1,677.00  | \$1,553.00  | \$1,760.00             | 8.6%             | \$1,694.05  | \$1,580.00  | \$1,769.00  | 7.2%                  |
| LME NASAAC                     | \$2,209.91  | \$2,186.00  | \$2,218.00             | -1.0%            | \$2,219.00  | \$2,200.00  | \$2,222.00  | -1.5%                 |
| LME Copper                     | \$8,173.95  | \$8,006.00  | \$8,384.00             | 3.0%             | \$8,266.25  | \$8,086.00  | \$8,473.00  | 3.1%                  |
| LME Lead                       | \$2,185.07  | \$2,097.00  | \$2,285.00             | 2.3%             | \$2,191.91  | \$2,106.00  | \$2,284.50  | 4.1%                  |
| LME Nickel                     | \$16,979.77 | \$15,885.00 | \$17,865.00            | -7.0%            | \$17,239.09 | \$16,060.00 | \$18,140.00 | -6.9%                 |
| LME Tin                        | \$24,221.14 | \$22,910.00 | \$25,100.00            | -1.6%            | \$24,471.59 | \$23,275.00 | \$25,330.00 | -1.6%                 |
| LME Zinc                       | \$2,543.77  | \$2,478.00  | \$2,647.00             | 3.9%             | \$2,550.59  | \$2,477.00  | \$2,649.50  | 3.4%                  |
| LME Cobalt                     | \$33,003.41 | \$32,990.00 | \$33,015.00            | 0.1%             | \$33,420.00 | \$33,420.00 | \$33,420.00 | 0.0%                  |