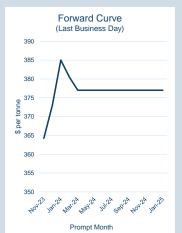

### **LME Alumina (Platts)**

Monthly Overview - Nov-23

| Prompt<br>Month | nd of Month -<br>lly Settlement | Volume<br>(inc UNA) | End of<br>Month - MOI |
|-----------------|---------------------------------|---------------------|-----------------------|
| Nov-23          | \$<br>329.10                    | -                   | -                     |
| Dec-23          | \$<br>326.60                    | -                   | -                     |
| Jan-24          | \$<br>326.60                    | -                   | -                     |
| Feb-24          | \$<br>326.60                    | -                   | -                     |
| Mar-24          | \$<br>326.60                    | -                   | -                     |
| Apr-24          | \$<br>326.60                    | -                   | -                     |
| May-24          | \$<br>326.60                    | -                   | -                     |
| Jun-24          | \$<br>326.60                    | -                   | -                     |
| Jul-24          | \$<br>326.60                    | -                   | -                     |
| Aug-24          | \$<br>326.60                    | -                   | -                     |
| Sep-24          | \$<br>326.60                    | -                   | -                     |
| Oct-24          | \$<br>326.60                    | -                   | -                     |
| Nov-24          | \$<br>326.60                    | -                   | -                     |
| Dec-24          | \$<br>326.60                    | -                   | -                     |
| Jan-25          | \$<br>326.60                    | -                   | -                     |
|                 |                                 |                     |                       |