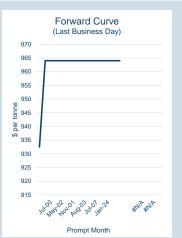

### **LME Alumina (Platts)**

Monthly Overview - Nov-23

| Prompt<br>Month | nd of Month -<br>lly Settlement | Volume<br>(inc UNA) | End of<br>Month - MOI |
|-----------------|---------------------------------|---------------------|-----------------------|
| Nov-23          | \$<br>329.10                    | -                   | -                     |
| Dec-23          | \$<br>326.60                    | -                   | -                     |
| Jan-24          | \$<br>326.60                    | -                   | -                     |
| Feb-24          | \$<br>326.60                    | -                   | -                     |
| Mar-24          | \$<br>326.60                    | -                   | -                     |
| Apr-24          | \$<br>326.60                    | -                   | -                     |
| May-24          | \$<br>326.60                    | -                   | -                     |
| Jun-24          | \$<br>326.60                    | -                   | -                     |
| Jul-24          | \$<br>326.60                    | -                   | -                     |
| Aug-24          | \$<br>326.60                    | -                   | -                     |
| Sep-24          | \$<br>326.60                    | -                   | -                     |
| Oct-24          | \$<br>326.60                    | -                   | -                     |
| Nov-24          | \$<br>326.60                    | -                   | -                     |
| Dec-24          | \$<br>326.60                    | -                   | -                     |
| Jan-25          | \$<br>326.60                    | -                   | -                     |
|                 |                                 |                     |                       |