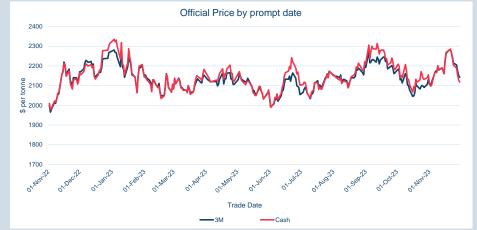

#### **LME Aluminium**

Monthly Overview - Nov-23

| Cash    |            |
|---------|------------|
| Average | \$2,202.23 |
| Minimum | \$2,157.50 |
| Maximum | \$2,258.50 |
|         |            |

| 3M      |            |
|---------|------------|
| Average | \$2,231.18 |
| Minimum | \$2,198.00 |
| Maximum | \$2,279.00 |