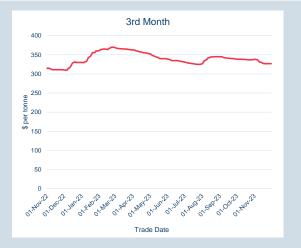

### **LME Alumina (Platts)**

Monthly Overview - Nov-23

| Prompt<br>Month | nd of Month -<br>lly Settlement | Volume<br>(inc UNA) | End of<br>Month - MOI |
|-----------------|---------------------------------|---------------------|-----------------------|
| Nov-23          | \$<br>329.10                    | -                   | -                     |
| Dec-23          | \$<br>326.60                    | -                   | -                     |
| Jan-24          | \$<br>326.60                    | -                   | -                     |
| Feb-24          | \$<br>326.60                    | -                   | -                     |
| Mar-24          | \$<br>326.60                    | -                   | -                     |
| Apr-24          | \$<br>326.60                    | -                   | -                     |
| May-24          | \$<br>326.60                    | -                   | -                     |
| Jun-24          | \$<br>326.60                    | -                   | -                     |
| Jul-24          | \$<br>326.60                    | -                   | -                     |
| Aug-24          | \$<br>326.60                    | -                   | -                     |
| Sep-24          | \$<br>326.60                    | -                   | -                     |
| Oct-24          | \$<br>326.60                    | -                   | -                     |
| Nov-24          | \$<br>326.60                    | -                   | -                     |
| Dec-24          | \$<br>326.60                    | -                   | -                     |
| Jan-25          | \$<br>326.60                    | -                   | -                     |
|                 |                                 |                     |                       |

| Front Month |          |
|-------------|----------|
| Average     | \$330.77 |
| Minimum     | \$328.50 |
| Maximum     | \$338.00 |
|             |          |

| VOIUME (ex UNA)  | NOV-2U23 |
|------------------|----------|
| Lots             | -        |
|                  |          |
| Volume (inc UNA) | Nov-2023 |
| Lots             | -        |
| Tonnes           | -        |
|                  |          |