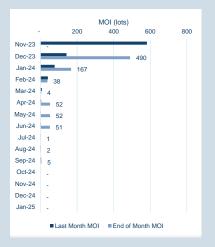

|        |                 | MOI (lots) | )          |     |
|--------|-----------------|------------|------------|-----|
| -      | 0               | 0          |            | 1 1 |
| Nov-23 | -               |            |            |     |
| Dec-23 | -               |            |            |     |
| Jan-24 | -               |            |            |     |
| Feb-24 | -               |            |            |     |
| Mar-24 | -               |            |            |     |
| Apr-24 | -               |            |            |     |
| May-24 | -               |            |            |     |
| Jun-24 | -               |            |            |     |
| Jul-24 | -               |            |            |     |
| Aug-24 | -               |            |            |     |
| Sep-24 | -               |            |            |     |
| Oct-24 | -               |            |            |     |
| Nov-24 | -               |            |            |     |
| Dec-24 | -               |            |            |     |
| Jan-25 | -               |            |            |     |
|        | ■ Last Month MO | I ■End o   | f Month MC | DI  |