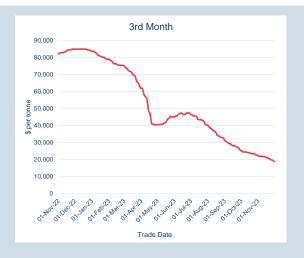

| Front Month |             |
|-------------|-------------|
| Average     | \$34,075.54 |
| Minimum     | \$33,289.80 |
| Maximum     | \$34,943.27 |
|             |             |

| Volume (ex UNA)  | Nov-2023 |
|------------------|----------|
| Lots             | -        |
|                  |          |
| Volume (inc UNA) | Nov-2023 |
| Lots             | -        |
| Tonnes           | -        |
|                  |          |

| Volume | Year To Date |
|--------|--------------|
| Lots   | -            |
| Tonnes | _            |

| Cash    |             |
|---------|-------------|
| Average | \$33,003.41 |
| Minimum | \$32,990.00 |
| Maximum | \$33,015.00 |
|         |             |