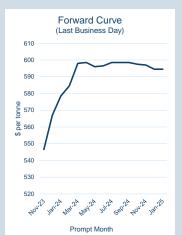

### **LME Alumina (Platts)**

Monthly Overview - Nov-23

| Prompt<br>Month | nd of Month -<br>lly Settlement | Volume<br>(inc UNA) | End of<br>Month - MOI |
|-----------------|---------------------------------|---------------------|-----------------------|
| Nov-23          | \$<br>329.10                    | -                   | -                     |
| Dec-23          | \$<br>326.60                    | -                   | -                     |
| Jan-24          | \$<br>326.60                    | -                   | -                     |
| Feb-24          | \$<br>326.60                    | -                   | -                     |
| Mar-24          | \$<br>326.60                    | -                   | -                     |
| Apr-24          | \$<br>326.60                    | -                   | -                     |
| May-24          | \$<br>326.60                    | -                   | -                     |
| Jun-24          | \$<br>326.60                    | -                   | -                     |
| Jul-24          | \$<br>326.60                    | -                   | -                     |
| Aug-24          | \$<br>326.60                    | -                   | -                     |
| Sep-24          | \$<br>326.60                    | -                   | -                     |
| Oct-24          | \$<br>326.60                    | -                   | -                     |
| Nov-24          | \$<br>326.60                    | -                   | -                     |
| Dec-24          | \$<br>326.60                    | -                   | -                     |
| Jan-25          | \$<br>326.60                    | -                   | -                     |
|                 |                                 |                     |                       |