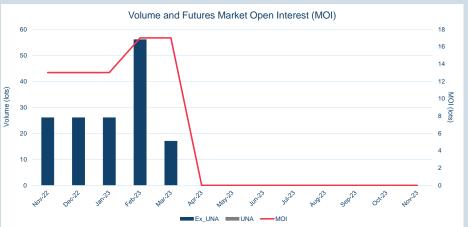

| Front Month |             |
|-------------|-------------|
| Average     | \$34,075.54 |
| Minimum     | \$33,289.80 |
| Maximum     | \$34,943.27 |
|             |             |

| Volume (ex UNA)  | Nov-2023 |
|------------------|----------|
| Lots             | -        |
|                  |          |
| Volume (inc UNA) | Nov-2023 |
| Lots             | -        |
| Tonnes           | -        |
|                  |          |

| Volume | Year To Date |
|--------|--------------|
| Lots   | -            |
| Tonnes | _            |

| Cash    |             |
|---------|-------------|
| Average | \$33,003.41 |
| Minimum | \$32,990.00 |
| Maximum | \$33,015.00 |
|         |             |

| 3M      |             |
|---------|-------------|
| Average | \$33,420.00 |
| Minimum | \$33,420.00 |
| Maximum | \$33,420.00 |

| VOIUITIE (ex UNA) | NOV-2023 |
|-------------------|----------|
| Lots              | -        |
|                   |          |
|                   |          |
| Volume (inc UNA)  | Nov-2023 |