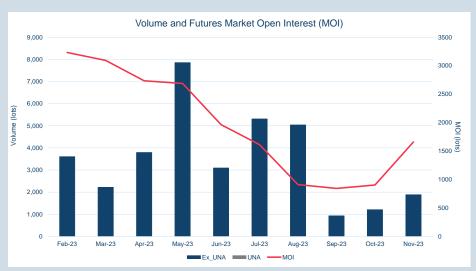

#### Monthly Volumes & Futures Market Open Interest (MOI)

<sup>\*\*</sup>Last trading day of month

<sup>\*\*\*</sup>LME Monthly Average Futures include contracts for aluminium, aluminium alloy, NASAAC, copper, nickel, lead, tin and zinc