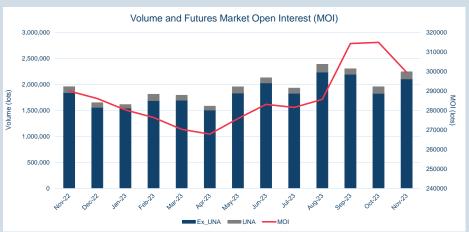

#### Monthly Volumes & Futures Market Open Interest (MOI)

<sup>\*\*</sup>Last trading day of month

<sup>\*\*\*</sup>LME Monthly Average Futures include contracts for aluminium, aluminium alloy, NASAAC, copper, nickel, lead, tin and zinc

#### Volumes - Nov-23

| Contract                                                     | ADV (lots)       | ADV Y/Y change % * | Volume Year to date (lots) | Tonnes Year to date (millions) | Futures Market<br>Open Interest ** |
|--------------------------------------------------------------|------------------|--------------------|----------------------------|--------------------------------|------------------------------------|
| Non-ferrous metals (futures, traded op                       | tions and TAPOs) |                    |                            |                                |                                    |
| LME Aluminium                                                | 239,583          | 19.3%              | 53,933,243                 | 1,348                          | 768,709                            |
| LME Aluminium Alloy                                          | 32               | -4.3%              | 852                        | 0                              | 1                                  |
| LME NASAAC                                                   | -                | -100.0%            | 136                        | 0                              | 37                                 |
| LME Copper                                                   | 152,758          | 9.4%               | 32,900,194                 | 823                            | 328,693                            |
| LME Lead                                                     | 82,338           | 85.4%              | 14,205,048                 | 355                            | 165,705                            |
| LME Nickel                                                   | 58,182           | 59.0%              | 9,902,722                  | 59                             | 202,775                            |
| LME Tin                                                      | 5,844            | 18.9%              | 1,182,832                  | 6                              | 18,559                             |
| LME Zinc                                                     | 101,859          | 14.6%              | 21,671,164                 | 542                            | 246,507                            |
| LME M A Futures***                                           | 246              | -31.4%             | 76,017                     | 2                              | 9,956                              |
| LMEminis                                                     |                  | -                  | -                          | -                              | -                                  |
| LME Premiums                                                 |                  |                    |                            |                                |                                    |
| LME Aluminium Premium Duty paid US Midwest (Platts)          | 2                | 81.8%              | 837                        | 0                              | 418                                |
| LME Aluminium Premium Duty Paid<br>European (Fastmarkets MB) | 34               | 146.7%             | 6,798                      | 0                              | 578                                |
| Minor Metals (futures)                                       |                  |                    |                            |                                |                                    |
| LME Cobalt                                                   | -                | -100.0%            | 99                         | 0                              | -                                  |
| Ferrous (futures)                                            |                  |                    |                            |                                |                                    |
| LME Steel HRC FOB China (Argus)                              | 86               | -74.4%             | 40,442                     | 0                              | 862                                |
| LME Steel HRC N. America (Platts)                            | -                | -                  | -                          | -                              | -                                  |
| LME Steel Scrap CFR Turkey (Platts)                          | 3,766            | 90.8%              | 716,521                    | 7                              | 23,684                             |
| LME Steel Scrap CFR India (Platts)                           | 5                | 70.0%              | 1,041                      | 0                              | 33                                 |
| LME Steel Rebar FOB Turkey (Platts)                          | 266              | -21.7%             | 60,080                     | 1                              | 646                                |
| LME Steel Scrap CFR Taiwan (Argus)                           | 1                | -95.5%             | 1,433                      | 0                              | 4                                  |
| LME HRC NW Europe (Argus)                                    | -                | -                  | -                          | -                              | -                                  |
| Precious (futures)                                           |                  |                    |                            |                                |                                    |
| LME Gold                                                     | -                | -                  | -                          | -                              | -                                  |
| Total                                                        | 645,002          | 24.4%              | 134,699,459                | 3,143                          | 1,767,167                          |
| Total (excl. UNA)                                            | 611,096          |                    |                            |                                |                                    |