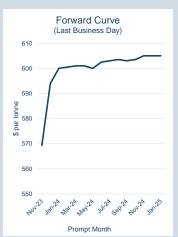

### **LME Alumina (Platts)**

Monthly Overview - Nov-23

| Prompt<br>Month | nd of Month -<br>lly Settlement | Volume<br>(inc UNA) | End of<br>Month - MOI |
|-----------------|---------------------------------|---------------------|-----------------------|
| Nov-23          | \$<br>329.10                    | -                   | -                     |
| Dec-23          | \$<br>326.60                    | -                   | -                     |
| Jan-24          | \$<br>326.60                    | -                   | -                     |
| Feb-24          | \$<br>326.60                    | -                   | -                     |
| Mar-24          | \$<br>326.60                    | -                   | -                     |
| Apr-24          | \$<br>326.60                    | -                   | -                     |
| May-24          | \$<br>326.60                    | -                   | -                     |
| Jun-24          | \$<br>326.60                    | -                   | -                     |
| Jul-24          | \$<br>326.60                    | -                   | -                     |
| Aug-24          | \$<br>326.60                    | -                   | -                     |
| Sep-24          | \$<br>326.60                    | -                   | -                     |
| Oct-24          | \$<br>326.60                    | -                   | -                     |
| Nov-24          | \$<br>326.60                    | -                   | -                     |
| Dec-24          | \$<br>326.60                    | -                   | -                     |
| Jan-25          | \$<br>326.60                    | -                   | -                     |
|                 |                                 |                     |                       |