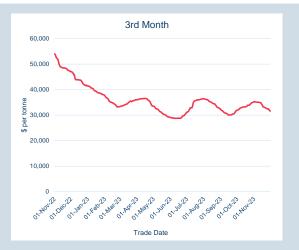

| Volume | Year To Date |
|--------|--------------|
| Lots   | -            |
| Tonnoc |              |

| Prompt<br>Month | nd of Month -<br>ly Settlement | Volume<br>(inc UNA) | End of<br>Month - MOI |
|-----------------|--------------------------------|---------------------|-----------------------|
| Nov-23          | \$<br>33,289.80                | -                   | -                     |
| Dec-23          | \$<br>31,437.92                | -                   | -                     |
| Jan-24          | \$<br>31,577.92                | -                   | -                     |
| Feb-24          | \$<br>31,717.92                | -                   | -                     |
| Mar-24          | \$<br>31,857.92                | -                   | -                     |
| Apr-24          | \$<br>31,997.92                | -                   | -                     |
| May-24          | \$<br>32,137.92                | -                   | -                     |
| Jun-24          | \$<br>32,277.92                | -                   | -                     |
| Jul-24          | \$<br>32,417.92                | -                   | -                     |
| Aug-24          | \$<br>32,557.92                | -                   | -                     |
| Sep-24          | \$<br>32,697.92                | -                   | -                     |
| Oct-24          | \$<br>32,837.92                | -                   | -                     |
| Nov-24          | \$<br>32,977.92                | -                   | _                     |
| Dec-24          | \$<br>33,117.92                | -                   | -                     |
| Jan-25          | \$<br>33,257.92                | -                   | -                     |
|                 |                                |                     |                       |

| Front Month |             |
|-------------|-------------|
| Average     | \$34,075.54 |
| Minimum     | \$33,289.80 |
| Maximum     | \$34,943.27 |
|             |             |

| Volume (ex UNA)  | Nov-2023 |
|------------------|----------|
| Lots             | -        |
|                  |          |
| Volume (inc UNA) | Nov-2023 |
| Lots             | -        |
| Tonnes           | -        |
|                  |          |