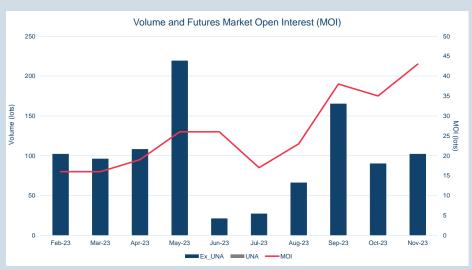

| Front Month |          |
|-------------|----------|
| Average     | \$330.77 |
| Minimum     | \$328.50 |
| Maximum     | \$338.00 |
|             |          |

| VOIUME (ex UNA)  | NOV-2U23 |
|------------------|----------|
| Lots             | -        |
|                  |          |
| Volume (inc UNA) | Nov-2023 |
| Lots             | -        |
| Tonnes           | -        |
|                  |          |

| Volume | Year To Date |
|--------|--------------|
| Lots   | -            |
| Tonnoc |              |