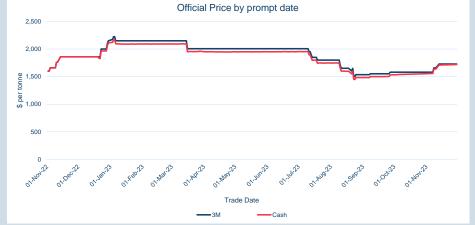

#### **LME Aluminium**

Monthly Overview - Nov-23

| Cash    |            |
|---------|------------|
| Average | \$2,202.23 |
| Minimum | \$2,157.50 |
| Maximum | \$2,258.50 |
|         |            |

| 3M      |            |
|---------|------------|
| Average | \$2,231.18 |
| Minimum | \$2,198.00 |
| Maximum | \$2,279.00 |