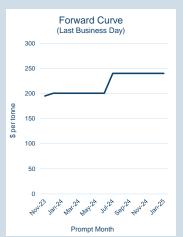

|

| Warehouse Stock - Nov-23 |          |  |  |  |
|--------------------------|----------|--|--|--|
| Delivered In             | 41,275   |  |  |  |
| <b>Delivered Out</b>     | - 59,600 |  |  |  |
| Net                      | - 18,325 |  |  |  |
|                          |          |  |  |  |

| Warehouse Stock | ς - | Year to Date |
|-----------------|-----|--------------|
| Delivered In    |     | 731,925      |
| Delivered Out   | -   | 740,925      |
| Net             | -   | 9,000        |



# LME Aluminium Premium Duty Paid European (Fastmarkets MB)

Monthly Overview - Nov-23







| Prompt<br>Month | nd of Month -<br>ily Settlement | Volume<br>(inc UNA) | End of<br>Month - MOI |
|-----------------|---------------------------------|---------------------|-----------------------|
| Nov-23          | \$<br>195.00                    | -                   | -                     |
| Dec-23          | \$<br>200.50                    | 120                 | 192                   |
| Jan-24          | \$<br>200.50                    | 60                  | 50                    |
| Feb-24          | \$<br>200.50                    | 60                  | 50                    |
| Mar-24          | \$<br>200.50                    | 60                  | 40                    |
| Apr-24          | \$<br>200.50                    | 70                  | 30