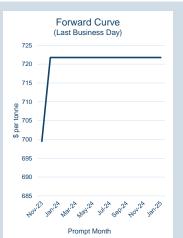

### **LME Alumina (Platts)**

Monthly Overview - Nov-23

| Prompt<br>Month | nd of Month -<br>lly Settlement | Volume<br>(inc UNA) | End of<br>Month - MOI |
|-----------------|---------------------------------|---------------------|-----------------------|
| Nov-23          | \$<br>329.10                    | -                   | -                     |
| Dec-23          | \$<br>326.60                    | -                   | -                     |
| Jan-24          | \$<br>326.60                    | -                   | -                     |
| Feb-24          | \$<br>326.60                    | -                   | -                     |
| Mar-24          | \$<br>326.60                    | -                   | -                     |
| Apr-24          | \$<br>326.60                    | -                   | -                     |
| May-24          | \$<br>326.60                    | -                   | -                     |
| Jun-24          | \$<br>326.60                    | -                   | -                     |
| Jul-24          | \$<br>326.60                    | -                   | -                     |
| Aug-24          | \$<br>326.60                    | -                   | -                     |
| Sep-24          | \$<br>326.60                    | -                   | -                     |
| Oct-24          | \$<br>326.60                    | -                   | -                     |
| Nov-24          | \$<br>326.60                    | -                   | -                     |
| Dec-24          | \$<br>326.60                    | -                   | -                     |
| Jan-25          | \$<br>326.60                    | -                   | -                     |
|                 |                                 |                     |                       |