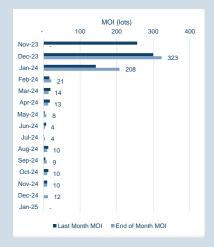

|        |                 | MOI (lots) | )          |     |
|--------|-----------------|------------|------------|-----|
| -      | 0               | 0          |            | 1 1 |
| Nov-23 | -               |            |            |     |
| Dec-23 | -               |            |            |     |
| Jan-24 | -               |            |            |     |
| Feb-24 | -               |            |            |     |
| Mar-24 | -               |            |            |     |
| Apr-24 | -               |            |            |     |
| May-24 | -               |            |            |     |
| Jun-24 | -               |            |            |     |
| Jul-24 | -               |            |            |     |
| Aug-24 | -               |            |            |     |
| Sep-24 | -               |            |            |     |
| Oct-24 | -               |            |            |     |
| Nov-24 | -               |            |            |     |
| Dec-24 | -               |            |            |     |
| Jan-25 | -               |            |            |     |
|        | ■ Last Month MO | I ■End o   | f Month MC | DI  |