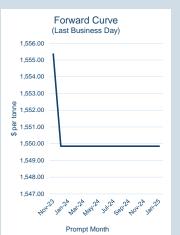

# **LME Aluminium UBC Scrap US (Argus)**

Monthly Overview - Nov-23

| Prompt<br>Month | d of Month -<br>ly Settlement | Volume<br>(inc UNA) | End of<br>Month - MOI |
|-----------------|-------------------------------|---------------------|-----------------------|
| Nov-23          | \$<br>1,555.36                | -                   | -                     |
| Dec-23          | \$<br>1,549.85                | -                   | -                     |
| Jan-24          | \$<br>1,549.85                | -                   | -                     |
| Feb-24          | \$<br>1,549.85                | -                   | -                     |
| Mar-24          | \$<br>1,549.85                | -                   | -                     |
| Apr-24          | \$<br>1,549.85                | -                   | -                     |
| May-24          | \$<br>1,549.85                | -                   | -                     |
| Jun-24          | \$<br>1,549.85                | -                   | -                     |
| Jul-24          | \$<br>1,549.85                | -                   | -                     |
| Aug-24          | \$<br>1,549.85                | -                   | -                     |
| Sep-24          | \$<br>1,549.85                | -                   | -                     |
| Oct-24          | \$<br>1,549.85                | -                   | -                     |
| Nov-24          | \$<br>1,549.85                | -                   | -                     |
| Dec-24          | \$<br>1,549.85                | -                   | -                     |
| Jan-25          | \$<br>1,549.85                | -                   | -                     |
|                 |                               |                     |                       |