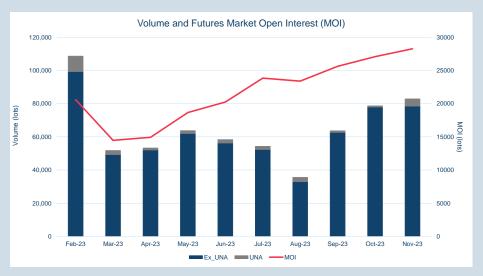

#### Monthly Volumes & Futures Market Open Interest (MOI)

<sup>\*\*</sup>Last trading day of month

<sup>\*\*\*</sup>LME Monthly Average Futures include contracts for aluminium, aluminium alloy, NASAAC, copper, nickel, lead, tin and zinc