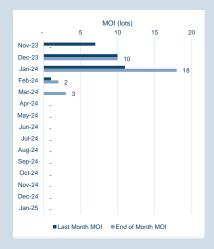

### **LME Alumina (Platts)**

Monthly Overview - Nov-23

| Prompt<br>Month | nd of Month -<br>lly Settlement | Volume<br>(inc UNA) | End of<br>Month - MOI |
|-----------------|---------------------------------|---------------------|-----------------------|
| Nov-23          | \$<br>329.10                    | -                   | -                     |
| Dec-23          | \$<br>326.60                    | -                   | -                     |
| Jan-24          | \$<br>326.60                    | -                   | -                     |
| Feb-24          | \$<br>326.60                    | -                   | -                     |
| Mar-24          | \$<br>326.60                    | -                   | -                     |
| Apr-24          | \$<br>326.60                    | -                   | -                     |
| May-24          | \$<br>326.60                    | -                   | -                     |
| Jun-24          | \$<br>326.60                    | -                   | -                     |
| Jul-24          | \$<br>326.60                    | -                   | -                     |
| Aug-24          | \$<br>326.60                    | -                   | -                     |
| Sep-24          | \$<br>326.60                    | -                   | -                     |
| Oct-24          | \$<br>326.60                    | -                   | -                     |
| Nov-24          | \$<br>326.60                    | -                   | -                     |
| Dec-24          | \$<br>326.60                    | -                   | -                     |
| Jan-25          | \$<br>326.60                    | -                   | -                     |
|                 |                                 |                     |                       |

|        |                 | MOI (lots) | )          |     |
|--------|-----------------|------------|------------|-----|
| -      | 0               | 0          |            | 1 1 |
| Nov-23 | -               |            |            |     |
| Dec-23 | -               |            |            |     |
| Jan-24 | -               |            |            |     |
| Feb-24 | -               |            |            |     |
| Mar-24 | -               |            |            |     |
| Apr-24 | -               |            |            |     |
| May-24 | -               |            |            |     |
| Jun-24 | -               |            |            |     |
| Jul-24 | -               |            |            |     |
| Aug-24 | -               |            |            |     |
| Sep-24 | -               |            |            |     |
| Oct-24 | -               |            |            |     |
| Nov-24 | -               |            |            |     |
| Dec-24 | -               |            |            |     |
| Jan-25 | -               |            |            |     |
|        | ■ Last Month MO | I ■End o   | f Month MC | DI  |