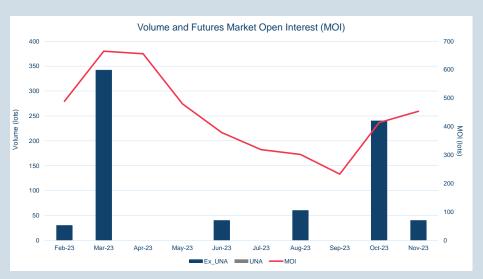

#### Monthly Volumes & Futures Market Open Interest (MOI)

<sup>\*\*</sup>Last trading day of month

<sup>\*\*\*</sup>LME Monthly Average Futures include contracts for aluminium, aluminium alloy, NASAAC, copper, nickel, lead, tin and zinc