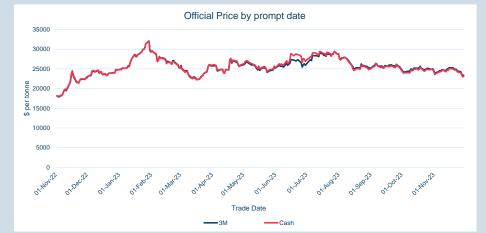

### **LME Alumina (Platts)**

Monthly Overview - Nov-23

| Prompt<br>Month | nd of Month -<br>lly Settlement | Volume<br>(inc UNA) | End of<br>Month - MOI |
|-----------------|---------------------------------|---------------------|-----------------------|
| Nov-23          | \$<br>329.10                    | -                   | -                     |
| Dec-23          | \$<br>326.60                    | -                   | -                     |
| Jan-24          | \$<br>326.60                    | -                   | -                     |
| Feb-24          | \$<br>326.60                    | -                   | -                     |
| Mar-24          | \$<br>326.60                    | -                   | -                     |
| Apr-24          | \$<br>326.60                    | -                   | -                     |
| May-24          | \$<br>326.60                    | -                   | -                     |
| Jun-24          | \$<br>326.60                    | -                   | -                     |
| Jul-24          | \$<br>326.60                    | -                   | -                     |
| Aug-24          | \$<br>326.60                    | -                   | -                     |
| Sep-24          | \$<br>326.60                    | -                   | -                     |
| Oct-24          | \$<br>326.60                    | -                   | -                     |
| Nov-24          | \$<br>326.60                    | -                   | -                     |
| Dec-24          | \$<br>326.60                    | -                   | -                     |
| Jan-25          | \$<br>326.60                    | -                   | -                     |
|                 |                                 |                     |                       |

| Front Month |          |
|-------------|----------|
| Average     | \$330.77 |
| Minimum     | \$328.50 |
| Maximum     | \$338.00 |
|             |          |

| VOIUME (ex UNA)  | NOV-2U23 |
|------------------|----------|
| Lots             | -        |
|                  |          |
| Volume (inc UNA) | Nov-2023 |
| Lots             | -        |
| Tonnes           | -        |
|                  |          |