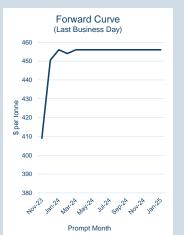

### **LME Alumina (Platts)**

Monthly Overview - Nov-23

| Prompt<br>Month | nd of Month -<br>lly Settlement | Volume<br>(inc UNA) | End of<br>Month - MOI |
|-----------------|---------------------------------|---------------------|-----------------------|
| Nov-23          | \$<br>329.10                    | -                   | -                     |
| Dec-23          | \$<br>326.60                    | -                   | -                     |
| Jan-24          | \$<br>326.60                    | -                   | -                     |
| Feb-24          | \$<br>326.60                    | -                   | -                     |
| Mar-24          | \$<br>326.60                    | -                   | -                     |
| Apr-24          | \$<br>326.60                    | -                   | -                     |
| May-24          | \$<br>326.60                    | -                   | -                     |
| Jun-24          | \$<br>326.60                    | -                   | -                     |
| Jul-24          | \$<br>326.60                    | -                   | -                     |
| Aug-24          | \$<br>326.60                    | -                   | -                     |
| Sep-24          | \$<br>326.60                    | -                   | -                     |
| Oct-24          | \$<br>326.60                    | -                   | -                     |
| Nov-24          | \$<br>326.60                    | -                   | -                     |
| Dec-24          | \$<br>326.60                    | -                   | -                     |
| Jan-25          | \$<br>326.60                    | -                   | -                     |
|                 |                                 |                     |                       |