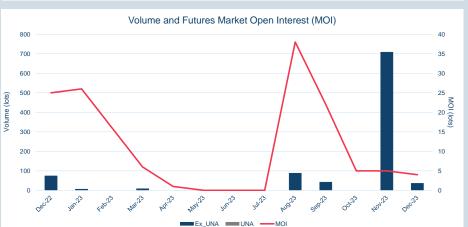

#### Volumes - Dec-23

| Contract                                                     | ADV (lots)        | ADV Y/Y change % * | Volume Year to date (lots) | Tonnes Year to date<br>(millions) | Futures Market<br>Open Interest ** |
|--------------------------------------------------------------|-------------------|--------------------|----------------------------|-----------------------------------|------------------------------------|
| Non-ferrous metals (futures, traded op                       | otions and TAPOs) |                    |                            |                                   |                                    |
| LME Aluminium                                                | 333,014           | 65.2%              | 60,260,515                 | 1,507                             | 800,739                            |
| LME Aluminium Alloy                                          | 2                 | -48.8%             | 888                        | 0                                 | 4                                  |
| LME NASAAC                                                   | 3                 | -                  | 196                        | 0                                 | 37                                 |
| LME Copper                                                   | 164,254           | 44.0%              | 36,021,016                 | 901                               | 334,957                            |
| LME Lead                                                     | 74,894            | 70.9%              | 15,628,036                 | 391                               | 161,970                            |
| LME Nickel                                                   | 57,750            | 56.1%              | 10,999,981                 | 66                                | 200,095                            |
| LME Tin                                                      | 6,133             | 56.2%              | 1,299,367                  | 6                                 | 17,550                             |
| LME Zinc                                                     | 109,981           | 33.6%              | 23,760,794                 | 594                               | 244,023                            |
| LME M A Futures***                                           | 395               | 20.0%              | 83,522                     | 2                                 | 8,707                              |
| LMEminis                                                     | -                 | -                  | -                          | -                                 | -                                  |
| LME Premiums                                                 |                   |                    |                            |                                   |                                    |
| LME Aluminium Premium Duty paid US Midwest (Platts)          | -                 | -100.0%            | 837                        | 0                                 | 394                                |
| LME Aluminium Premium Duty Paid<br>European (Fastmarkets MB) | 24                | 72.9%              | 7,248                      | 0                                 | 626                                |
| Minor Metals (futures)                                       |                   |                    |                            |                                   |                                    |
| LME Cobalt                                                   | -                 | -100.0%            | 99                         | 0                                 | -                                  |
| Ferrous (futures)                                            |                   |                    |                            |                                   |                                    |
| LME Steel HRC FOB China (Argus)                              | 95                | 40.4%              | 42,242                     | 0                                 | 731                                |
| LME Steel HRC N. America (Platts)                            | -                 | -                  | -                          | -                                 | -                                  |
| LME Steel Scrap CFR Turkey (Platts)                          | 4,844             | 270.8%             | 808,561                    | 8                                 | 22,966                             |
| LME Steel Scrap CFR India (Platts)                           | 2                 | 584.2%             | 1,080                      | 0                                 | 23                                 |
| LME Steel Rebar FOB Turkey (Platts)                          | 91                | -68.1%             | 61,806                     | 1                                 | 540                                |
| LME Steel Scrap CFR Taiwan (Argus)                           | 3                 | -74.9%             | 1,481                      | 0                                 | 13                                 |
| LME HRC NW Europe (Argus)                                    | -                 | -                  | -                          | -                                 | -                                  |
| Precious (futures)                                           |                   |                    |                            |                                   |                                    |
| LME Gold                                                     | -                 | -                  | -                          | -                                 | -                                  |
| Total                                                        | 751,485           | 55.0%              | 148,977,669                | 3,476                             | 1,793,375                          |
| Total (excl. UNA)                                            | 709,917           |                    |                            |                                   |                                    |

#### Monthly Volumes & Futures Market Open Interest (MOI)

<sup>\*\*</sup>Last trading day of month

<sup>\*\*\*</sup>LME Monthly Average Futures include contracts for aluminium, aluminium alloy, NASAAC, copper, nickel, lead, tin and zinc