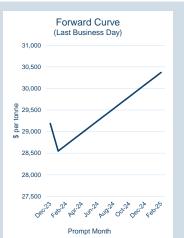

## **LME Alumina (Platts)**

Monthly Overview - Dec-23

| Prompt<br>Month | d of Month -<br>ly Settlement | Volume<br>(inc UNA) | End of<br>Month - MOI |
|-----------------|-------------------------------|---------------------|-----------------------|
| Dec-23          | \$<br>332.90                  | -                   | -                     |
| Jan-24          | \$<br>343.40                  | -                   | -                     |
| Feb-24          | \$<br>343.40                  | -                   | -                     |
| Mar-24          | \$<br>343.40                  | -                   | -                     |
| Apr-24          | \$<br>343.40                  | -                   | -                     |
| May-24          | \$<br>343.40                  | -                   | -                     |
| Jun-24          | \$<br>343.40                  | -                   | -                     |
| Jul-24          | \$<br>343.40                  | -                   | -                     |
| Aug-24          | \$<br>343.40                  | -                   | -                     |
| Sep-24          | \$<br>343.40                  | -                   | _                     |
| Oct-24          | \$<br>343.40                  | -                   | _                     |
| Nov-24          | \$<br>343.40                  | _                   | -                     |
| Dec-24          | \$<br>343.40                  | -                   | -                     |
| Jan-25          | \$<br>343.40                  | _                   | -                     |
| Feb-25          | \$<br>343.40                  | -                   | -                     |
|                 |                               |                     |                       |