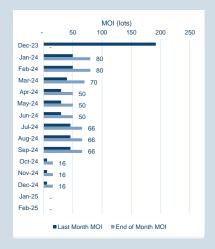

## **LME Alumina (Platts)**

Monthly Overview - Dec-23

| Prompt<br>Month | d of Month -<br>ly Settlement | Volume<br>(inc UNA) | End of<br>Month - MOI |
|-----------------|-------------------------------|---------------------|-----------------------|
| Dec-23          | \$<br>332.90                  | -                   | -                     |
| Jan-24          | \$<br>343.40                  | -                   | -                     |
| Feb-24          | \$<br>343.40                  | -                   | -                     |
| Mar-24          | \$<br>343.40                  | -                   | -                     |
| Apr-24          | \$<br>343.40                  | -                   | -                     |
| May-24          | \$<br>343.40                  | -                   | -                     |
| Jun-24          | \$<br>343.40                  | -                   | -                     |
| Jul-24          | \$<br>343.40                  | -                   | -                     |
| Aug-24          | \$<br>343.40                  | -                   | -                     |
| Sep-24          | \$<br>343.40                  | -                   | _                     |
| Oct-24          | \$<br>343.40                  | -                   | _                     |
| Nov-24          | \$<br>343.40                  | _                   | -                     |
| Dec-24          | \$<br>343.40                  | -                   | -                     |
| Jan-25          | \$<br>343.40                  | _                   | -                     |
| Feb-25          | \$<br>343.40                  | -                   | -                     |
|                 |                               |                     |                       |

|        |           | N        | //OI (lots) |          |     |   |
|--------|-----------|----------|-------------|----------|-----|---|
| -      | 0         | 0        | 1           |          | 1 1 | 1 |
| Dec-23 | -         |          |             |          |     |   |
| Jan-24 | -         |          |             |          |     |   |
| Feb-24 | -         |          |             |          |     |   |
| Mar-24 | -         |          |             |          |     |   |
| Apr-24 | -         |          |             |          |     |   |
| May-24 | -         |          |             |          |     |   |
| Jun-24 | -         |          |             |          |     |   |
| Jul-24 | -         |          |             |          |     |   |
| Aug-24 | -         |          |             |          |     |   |
| Sep-24 | -         |          |             |          |     |   |
| Oct-24 | -         |          |             |          |     |   |
| Nov-24 | -         |          |             |          |     |   |
| Dec-24 | -         |          |             |          |     |   |
| Jan-25 | -         |          |             |          |     |   |
| Feb-25 | -         |          |             |          |     |   |
|        | ■ Last Me | onth MOI | ■End of     | Month MC | DI  |   |