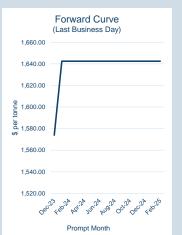

## **LME Alumina (Platts)**

Monthly Overview - Dec-23

| Prompt<br>Month | d of Month -<br>ly Settlement | Volume<br>(inc UNA) | End of<br>Month - MOI |
|-----------------|-------------------------------|---------------------|-----------------------|
| Dec-23          | \$<br>332.90                  | -                   | -                     |
| Jan-24          | \$<br>343.40                  | -                   | -                     |
| Feb-24          | \$<br>343.40                  | -                   | -                     |
| Mar-24          | \$<br>343.40                  | -                   | -                     |
| Apr-24          | \$<br>343.40                  | -                   | -                     |
| May-24          | \$<br>343.40                  | -                   | -                     |
| Jun-24          | \$<br>343.40                  | -                   | -                     |
| Jul-24          | \$<br>343.40                  | -                   | -                     |
| Aug-24          | \$<br>343.40                  | -                   | -                     |
| Sep-24          | \$<br>343.40                  | -                   | _                     |
| Oct-24          | \$<br>343.40                  | -                   | _                     |
| Nov-24          | \$<br>343.40                  | _                   | -                     |
| Dec-24          | \$<br>343.40                  | -                   | -                     |
| Jan-25          | \$<br>343.40                  | _                   | -                     |
| Feb-25          | \$<br>343.40                  | -                   | -                     |
|                 |                               |                     |                       |