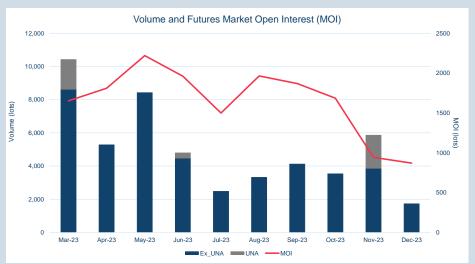

## **LME Aluminium Alloy**

Monthly Overview - Dec-23

| 754.68 |
|--------|
| 550.00 |
| 769.00 |
|        |

| 3M      |            |
|---------|------------|
| Average | \$1,757.47 |
| Minimum | \$1,550.00 |
| Maximum | \$1,769.00 |

| Volume (ex UNA)  | Dec-2023 |
|------------------|----------|
| Lots             | 36       |
|                  |          |
| Volume (inc UNA) | Dec-2023 |
| Lots             | 36       |
| Tonnes           | 720      |
|                  |          |

| Volume | Year To Date |
|--------|--------------|
| Lots   | 888          |
| Tonnes | 17,760       |

|                      |        |                |       |                 | LME         | Wareho     | ouse St   | ocks         |       |        |        |        |  |
|----------------------|--------|----------------|-------|-----------------|-------------|------------|-----------|--------------|-------|--------|--------|--------|--|
| 2050                 |        |                |       |                 |             |            |           |              |       |        |        |        |  |
| 2000                 |        |                |       |                 |             |            |           |              |       |        |        |        |  |
| 1950<br>1900<br>1850 |        |                |       |                 |             |            |           |              |       |        |        |        |  |
| 1900                 |        |                |       |                 |             |            |           |              |       |        |        |        |  |
|                      |        |                |       |                 |             |            |           |              |       |        |        |        |  |
| 1800<br>1750         |        |                |       |                 |             |            |           |              |       |        |        |        |  |
| ารอ                  | 2 33   | n <sup>2</sup> | J.S   | J <sup>25</sup> | x3°         | ್ಯಾನಿ      | JP.       | J2º          | J2º   | JP     | J.P    | J.S    |  |
| 01.Dec.12            | Ol-Jan | N. Feb         | CAMAI | O. P.O.         | CAMAN       | 01-1111-23 | 01-1111   | CV-PUS       | N.SeR | 01.0cc | CV-MON | O. Dec |  |
| Ů.                   |        |                | •     |                 |             |            |           |              |       |        | •      | v      |  |
|                      |        |                |       | Sum             | n of Open T | onnage     | Sum of Ca | ancelled Tor | inage |        |        |        |  |
| 0                    |        | 1              | •     | •               | •           | •          | •         | •            | •     | •      | _      |        |  |
| -20                  |        | /              |       |                 |             |            |           |              |       |        |        |        |  |
| -40                  |        | /              |       |                 |             |            |           |              |       |        |        |        |  |
|                      |        |                |       |                 |             |            |           |              |       |        |        |        |  |
| Tonnes               |        |                |       |                 |             |            |           |              |       |        |        |        |  |
| -80                  |        |                |       |                 |             |            |           |              |       |        |        |        |  |
| -100                 |        |                |       |                 |             |            |           |              |       |        |        |        |  |
|                      |        |                |       |                 |             |            |           |              |       |        |        |        |  |
| -120                 |        |                |       |                 |             |            |           |              |       |        |        |        |  |