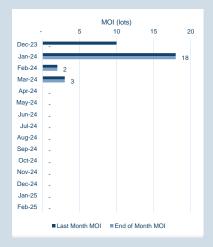

## **LME Alumina (Platts)**

Monthly Overview - Dec-23

| Prompt<br>Month | d of Month -<br>ly Settlement | Volume<br>(inc UNA) | End of<br>Month - MOI |
|-----------------|-------------------------------|---------------------|-----------------------|
| Dec-23          | \$<br>332.90                  | -                   | -                     |
| Jan-24          | \$<br>343.40                  | -                   | -                     |
| Feb-24          | \$<br>343.40                  | -                   | -                     |
| Mar-24          | \$<br>343.40                  | -                   | -                     |
| Apr-24          | \$<br>343.40                  | -                   | -                     |
| May-24          | \$<br>343.40                  | -                   | -                     |
| Jun-24          | \$<br>343.40                  | -                   | -                     |
| Jul-24          | \$<br>343.40                  | -                   | -                     |
| Aug-24          | \$<br>343.40                  | -                   | -                     |
| Sep-24          | \$<br>343.40                  | -                   | _                     |
| Oct-24          | \$<br>343.40                  | -                   | _                     |
| Nov-24          | \$<br>343.40                  | _                   | -                     |
| Dec-24          | \$<br>343.40                  | -                   | -                     |
| Jan-25          | \$<br>343.40                  | _                   | -                     |
| Feb-25          | \$<br>343.40                  | -                   | -                     |
|                 |                               |                     |                       |

|        |           | N        | //OI (lots) |          |     |   |
|--------|-----------|----------|-------------|----------|-----|---|
| -      | 0         | 0        | 1           |          | 1 1 | 1 |
| Dec-23 | -         |          |             |          |     |   |
| Jan-24 | -         |          |             |          |     |   |
| Feb-24 | -         |          |             |          |     |   |
| Mar-24 | -         |          |             |          |     |   |
| Apr-24 | -         |          |             |          |     |   |
| May-24 | -         |          |             |          |     |   |
| Jun-24 | -         |          |             |          |     |   |
| Jul-24 | -         |          |             |          |     |   |
| Aug-24 | -         |          |             |          |     |   |
| Sep-24 | -         |          |             |          |     |   |
| Oct-24 | -         |          |             |          |     |   |
| Nov-24 | -         |          |             |          |     |   |
| Dec-24 | -         |          |             |          |     |   |
| Jan-25 | -         |          |             |          |     |   |
| Feb-25 | -         |          |             |          |     |   |
|        | ■ Last Me | onth MOI | ■End of     | Month MC | DI  |   |