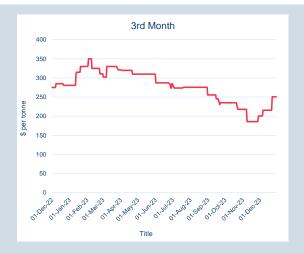

#### **LME Aluminium**

Monthly Overview - Dec-23

| Cash    |            |
|---------|------------|
| Average | \$2,174.29 |
| Minimum | \$2,082.50 |
| Maximum | \$2,335.50 |
|         |            |

| 3M      |            |
|---------|------------|
| Average | \$2,220.37 |
| Minimum | \$2,124.00 |
| Maximum | \$2,382.00 |