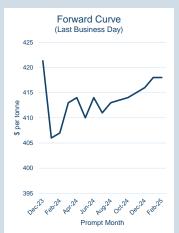

## **LME Alumina (Platts)**

Monthly Overview - Dec-23

| Prompt<br>Month | d of Month -<br>ly Settlement | Volume<br>(inc UNA) | End of<br>Month - MOI |
|-----------------|-------------------------------|---------------------|-----------------------|
| Dec-23          | \$<br>332.90                  | -                   | -                     |
| Jan-24          | \$<br>343.40                  | -                   | -                     |
| Feb-24          | \$<br>343.40                  | -                   | -                     |
| Mar-24          | \$<br>343.40                  | -                   | -                     |
| Apr-24          | \$<br>343.40                  | -                   | -                     |
| May-24          | \$<br>343.40                  | -                   | -                     |
| Jun-24          | \$<br>343.40                  | -                   | -                     |
| Jul-24          | \$<br>343.40                  | -                   | -                     |
| Aug-24          | \$<br>343.40                  | -                   | -                     |
| Sep-24          | \$<br>343.40                  | -                   | _                     |
| Oct-24          | \$<br>343.40                  | -                   | _                     |
| Nov-24          | \$<br>343.40                  | _                   | -                     |
| Dec-24          | \$<br>343.40                  | -                   | -                     |
| Jan-25          | \$<br>343.40                  | _                   | -                     |
| Feb-25          | \$<br>343.40                  | -                   | -                     |
|                 |                               |                     |                       |