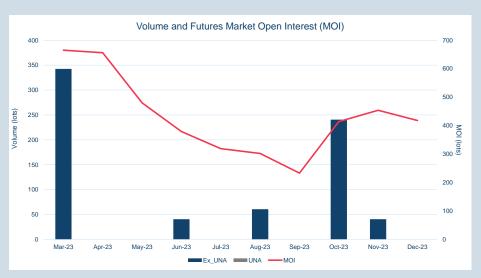

| Front Month |          |
|-------------|----------|
| Average     | \$329.98 |
| Minimum     | \$328.57 |
| Maximum     | \$332.90 |
|             |          |

| Volume (ex UNA)       | Dec-2023 |
|-----------------------|----------|
| Lots                  | -        |
|                       |          |
|                       |          |
| Volume (inc UNA)      | Dec-2023 |
| Volume (inc UNA) Lots | Dec-2023 |

| Volume | Year To Date |
|--------|--------------|
| Lots   | -            |
| Tonnoc |              |