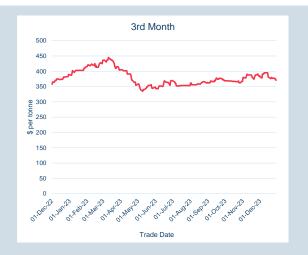

| Front Month |          |
|-------------|----------|
| Average     | \$329.98 |
| Minimum     | \$328.57 |
| Maximum     | \$332.90 |
|             |          |

| Volume (ex UNA)       | Dec-2023 |
|-----------------------|----------|
| Lots                  | -        |
|                       |          |
|                       |          |
| Volume (inc UNA)      | Dec-2023 |
| Volume (inc UNA) Lots | Dec-2023 |