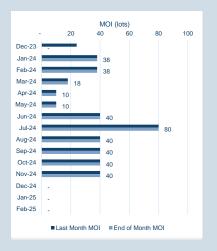

## **LME Alumina (Platts)**

Monthly Overview - Dec-23

| Prompt<br>Month | d of Month -<br>ly Settlement | Volume<br>(inc UNA) | End of<br>Month - MOI |
|-----------------|-------------------------------|---------------------|-----------------------|
| Dec-23          | \$<br>332.90                  | -                   | -                     |
| Jan-24          | \$<br>343.40                  | -                   | -                     |
| Feb-24          | \$<br>343.40                  | -                   | -                     |
| Mar-24          | \$<br>343.40                  | -                   | -                     |
| Apr-24          | \$<br>343.40                  | -                   | -                     |
| May-24          | \$<br>343.40                  | -                   | -                     |
| Jun-24          | \$<br>343.40                  | -                   | -                     |
| Jul-24          | \$<br>343.40                  | -                   | -                     |
| Aug-24          | \$<br>343.40                  | -                   | -                     |
| Sep-24          | \$<br>343.40                  | -                   | _                     |
| Oct-24          | \$<br>343.40                  | -                   | _                     |
| Nov-24          | \$<br>343.40                  | _                   | -                     |
| Dec-24          | \$<br>343.40                  | -                   | -                     |
| Jan-25          | \$<br>343.40                  | _                   | -                     |
| Feb-25          | \$<br>343.40                  | -                   | -                     |
|                 |                               |                     |                       |

|        |           | N        | //OI (lots) |          |     |   |
|--------|-----------|----------|-------------|----------|-----|---|
| -      | 0         | 0        | 1           |          | 1 1 | 1 |
| Dec-23 | -         |          |             |          |     |   |
| Jan-24 | -         |          |             |          |     |   |
| Feb-24 | -         |          |             |          |     |   |
| Mar-24 | -         |          |             |          |     |   |
| Apr-24 | -         |          |             |          |     |   |
| May-24 | -         |          |             |          |     |   |
| Jun-24 | -         |          |             |          |     |   |
| Jul-24 | -         |          |             |          |     |   |
| Aug-24 | -         |          |             |          |     |   |
| Sep-24 | -         |          |             |          |     |   |
| Oct-24 | -         |          |             |          |     |   |
| Nov-24 | -         |          |             |          |     |   |
| Dec-24 | -         |          |             |          |     |   |
| Jan-25 | -         |          |             |          |     |   |
| Feb-25 | -         |          |             |          |     |   |
|        | ■ Last Me | onth MOI | ■End of     | Month MC | DI  |   |