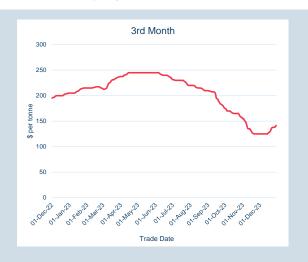

#### **LME Aluminium**

Monthly Overview - Dec-23

| Cash    |            |
|---------|------------|
| Average | \$2,174.29 |
| Minimum | \$2,082.50 |
| Maximum | \$2,335.50 |
|         |            |

| 3M      |            |
|---------|------------|
| Average | \$2,220.37 |
| Minimum | \$2,124.00 |
| Maximum | \$2,382.00 |