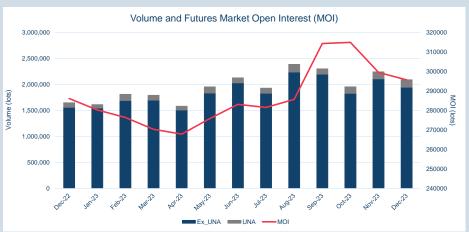

#### Volumes - Dec-23

| Contract                                                     | ADV (lots)        | ADV Y/Y change % * | Volume Year to date (lots) | Tonnes Year to date<br>(millions) | Futures Market<br>Open Interest ** |
|--------------------------------------------------------------|-------------------|--------------------|----------------------------|-----------------------------------|------------------------------------|
| Non-ferrous metals (futures, traded op                       | otions and TAPOs) |                    |                            |                                   |                                    |
| LME Aluminium                                                | 333,014           | 65.2%              | 60,260,515                 | 1,507                             | 800,739                            |
| LME Aluminium Alloy                                          | 2                 | -48.8%             | 888                        | 0                                 | 4                                  |
| LME NASAAC                                                   | 3                 | -                  | 196                        | 0                                 | 37                                 |
| LME Copper                                                   | 164,254           | 44.0%              | 36,021,016                 | 901                               | 334,957                            |
| LME Lead                                                     | 74,894            | 70.9%              | 15,628,036                 | 391                               | 161,970                            |
| LME Nickel                                                   | 57,750            | 56.1%              | 10,999,981                 | 66                                | 200,095                            |
| LME Tin                                                      | 6,133             | 56.2%              | 1,299,367                  | 6                                 | 17,550                             |
| LME Zinc                                                     | 109,981           | 33.6%              | 23,760,794                 | 594                               | 244,023                            |
| LME M A Futures***                                           | 395               | 20.0%              | 83,522                     | 2                                 | 8,707                              |
| LMEminis                                                     | -                 | -                  | -                          | -                                 | -                                  |
| LME Premiums                                                 |                   |                    |                            |                                   |                                    |
| LME Aluminium Premium Duty paid US Midwest (Platts)          | -                 | -100.0%            | 837                        | 0                                 | 394                                |
| LME Aluminium Premium Duty Paid<br>European (Fastmarkets MB) | 24                | 72.9%              | 7,248                      | 0                                 | 626                                |
| Minor Metals (futures)                                       |                   |                    |                            |                                   |                                    |
| LME Cobalt                                                   | -                 | -100.0%            | 99                         | 0                                 | -                                  |
| Ferrous (futures)                                            |                   |                    |                            |                                   |                                    |
| LME Steel HRC FOB China (Argus)                              | 95                | 40.4%              | 42,242                     | 0                                 | 731                                |
| LME Steel HRC N. America (Platts)                            | -                 | -                  | -                          | -                                 | -                                  |
| LME Steel Scrap CFR Turkey (Platts)                          | 4,844             | 270.8%             | 808,561                    | 8                                 | 22,966                             |
| LME Steel Scrap CFR India (Platts)                           | 2                 | 584.2%             | 1,080                      | 0                                 | 23                                 |
| LME Steel Rebar FOB Turkey (Platts)                          | 91                | -68.1%             | 61,806                     | 1                                 | 540                                |
| LME Steel Scrap CFR Taiwan (Argus)                           | 3                 | -74.9%             | 1,481                      | 0                                 | 13                                 |
| LME HRC NW Europe (Argus)                                    | -                 | -                  | -                          | -                                 | -                                  |
| Precious (futures)                                           |                   |                    |                            |                                   |                                    |
| LME Gold                                                     | -                 | -                  | -                          | -                                 | -                                  |
| Total                                                        | 751,485           | 55.0%              | 148,977,669                | 3,476                             | 1,793,375                          |
| Total (excl. UNA)                                            | 709,917           |                    |                            |                                   |                                    |

#### Monthly Volumes & Futures Market Open Interest (MOI)

<sup>\*\*</sup>Last trading day of month

<sup>\*\*\*</sup>LME Monthly Average Futures include contracts for aluminium, aluminium alloy, NASAAC, copper, nickel, lead, tin and zinc

| Volume (ex UNA)  | Dec-2023   |
|------------------|------------|
| Lots             | 3,014,624  |
|                  |            |
| Volume (inc UNA) | Dec-2023   |
| Lots             | 3,120,822  |
| _                |            |
| Tonnes           | 78,020,550 |

| Volume | Year To Date |
|--------|--------------|
| Lots   | 36,021,016   |
| Tonnes | 900,525,400  |

|                |                                                  | LME Warehouse Stocks                                                             |  |  |
|----------------|--------------------------------------------------|----------------------------------------------------------------------------------|--|--|
|                | 250000 -                                         |                                                                                  |  |  |
|                | 200000 -                                         |                                                                                  |  |  |
| es             | 150000 -                                         |                                                                                  |  |  |
| Tonnes         | 100000                                           |                                                                                  |  |  |
|                | 50000                                            |                                                                                  |  |  |
|                | Ol Decyy                                         |                                                                                  |  |  |
|                | ■ Sum of Open Tonnage ■ Sum of Cancelled Tonnage |                                                                                  |  |  |
|                | 80000 -                                          | ) —————————————————————————————————————                                          |  |  |
|                | 60000 -                                          |                                                                                  |  |  |
|                | 40000 -<br>20000 -                               |                                                                                  |  |  |
| Tonnes         | 0 -                                              |                                                                                  |  |  |
| L <sub>0</sub> | -20000 -                                         |                                                                                  |  |  |
|                | -40000 -                                         |                                                                                  |  |  |
|                | -60000 —<br>-80000 —                             | •                                                                                |  |  |
|                | -80000 -                                         | THE MATER AND THE THE POPULAR MATERS AND THE |  |  |
|                |                                                  | ■■ Sum of Delivered_In ■■ Sum of Delivered_OUT →— Sum of Net                     |  |  |
|                |                                                  |                                                                                  |  |  |