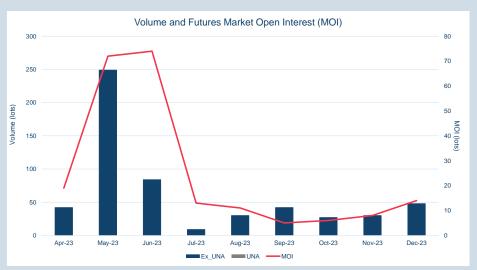

#### Monthly Volumes & Futures Market Open Interest (MOI)

<sup>\*\*</sup>Last trading day of month

<sup>\*\*\*</sup>LME Monthly Average Futures include contracts for aluminium, aluminium alloy, NASAAC, copper, nickel, lead, tin and zinc