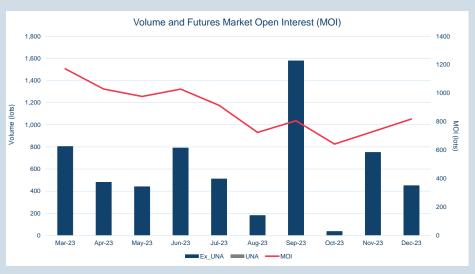

|               | Volume and Futures Market Open Interest (MOI)                     |            |
|---------------|-------------------------------------------------------------------|------------|
|               | 7,000,000                                                         | 1200000    |
|               | 6,000,000                                                         | 1000000    |
|               | 5,000,000                                                         | 800000     |
| Volume (lots) | 4,000,000                                                         | MOI (lots) |
| Volun         | 3,000,000                                                         | - ots)     |
|               | 2,000,000                                                         | 200000     |
|               | 1,000,000                                                         | 0          |
|               | porth port port port port port port port pint port sort sort port | U          |
|               | EX_UNA UNA MOI                                                    |            |

| Volume (ex UNA)       | Dec-2023              |
|-----------------------|-----------------------|
| Lots                  | 5,970,841             |
|                       |                       |
|                       |                       |
| Volume (inc UNA)      | Dec-2023              |
| Volume (inc UNA) Lots | Dec-2023<br>6,327,272 |

| Volume | Year To Date  |  |  |
|--------|---------------|--|--|
| Lots   | 60,260,515    |  |  |
| Tonnes | 1,506,512,875 |  |  |

| 700000 600000 500000 200000 100000 100000 0 0 0 0 0 0 0                                         |                                                | LME Warehouse Stocks                                                                               |
|-------------------------------------------------------------------------------------------------|------------------------------------------------|----------------------------------------------------------------------------------------------------|
| OLDERIN | 600000<br>500000<br>200000<br>200000<br>100000 |                                                                                                    |
|                                                                                                 | Orberty Chapty, Orberty, Orberty,              | O ABOTÎ GABÎTÎ |