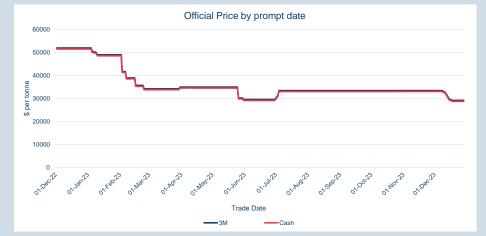

## **LME Aluminium Alloy**

Monthly Overview - Dec-23

| 754.68 |
|--------|
| 550.00 |
| 769.00 |
|        |

| 3M      |            |
|---------|------------|
| Average | \$1,757.47 |
| Minimum | \$1,550.00 |
| Maximum | \$1,769.00 |

| Volume (ex UNA)  | Dec-2023 |
|------------------|----------|
| Lots             | 36       |
|                  |          |
| Volume (inc UNA) | Dec-2023 |
| Lots             | 36       |
| Tonnes           | 720      |
|                  |          |

| Volume | Year To Date |
|--------|--------------|
| Lots   | 888          |
| Tonnes | 17,760       |

|                      |        |                |       |                 | LME         | Wareho     | ouse St   | ocks         |       |        |        |        |  |
|----------------------|--------|----------------|-------|-----------------|-------------|------------|-----------|--------------|-------|--------|--------|--------|--|
| 2050                 |        |                |       |                 |             |            |           |              |       |        |        |        |  |
| 2000                 |        |                |       |                 |             |            |           |              |       |        |        |        |  |
| 1950<br>1900<br>1850 |        |                |       |                 |             |            |           |              |       |        |        |        |  |
| 1900                 |        |                |       |                 |             |            |           |              |       |        |        |        |  |
|                      |        |                |       |                 |             |            |           |              |       |        |        |        |  |
| 1800<br>1750         |        |                |       |                 |             |            |           |              |       |        |        |        |  |
| ารอ                  | 2 33   | n <sup>2</sup> | J.S   | J <sup>25</sup> | x3°         | ್ಯಾನಿ      | JP.       | J2º          | J2º   | JP     | J.P    | J.S    |  |
| 01.Dec.12            | Ol-Jan | N. Feb         | CAMAI | O. P.O.         | CAMAN       | 01-1111-23 | 01-1111   | CV-PUS       | N.SeR | 01.0cc | CV-MON | O. Dec |  |
| Ů.                   |        |                | •     |                 |             |            |           |              |       |        | •      | v      |  |
|                      |        |                |       | Sum             | n of Open T | onnage     | Sum of Ca | ancelled Tor | inage |        |        |        |  |
| 0                    |        | 1              | •     | •               | •           | •          | •         | •            | •     | •      | _      |        |  |
| -20                  |        | /              |       |                 |             |            |           |              |       |        |        |        |  |
| -40                  |        | /              |       |                 |             |            |           |              |       |        |        |        |  |
|                      |        |                |       |                 |             |            |           |              |       |        |        |        |  |
| Tonnes               |        |                |       |                 |             |            |           |              |       |        |        |        |  |
| -80                  |        |                |       |                 |             |            |           |              |       |        |        |        |  |
| -100                 |        |                |       |                 |             |            |           |              |       |        |        |        |  |
|                      |        |                |       |                 |             |            |           |              |       |        |        |        |  |
| -120                 |        |                |       |                 |             |            |           |              |       |        |        |        |  |