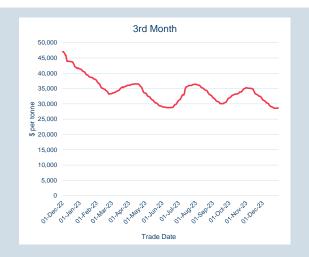

#### **LME Aluminium**

Monthly Overview - Dec-23

| Cash    |            |
|---------|------------|
| Average | \$2,174.29 |
| Minimum | \$2,082.50 |
| Maximum | \$2,335.50 |
|         |            |

| 3M      |            |
|---------|------------|
| Average | \$2,220.37 |
| Minimum | \$2,124.00 |
| Maximum | \$2,382.00 |

| Cash    |            |
|---------|------------|
| Average | \$8,394.11 |
| Minimum | \$8,205.00 |
| Maximum | \$8,530.00 |
|         |            |

| 3M      |            |
|---------|------------|
| Average | \$8,484.66 |
| Minimum | \$8,302.00 |
| Maximum | \$8,630.00 |