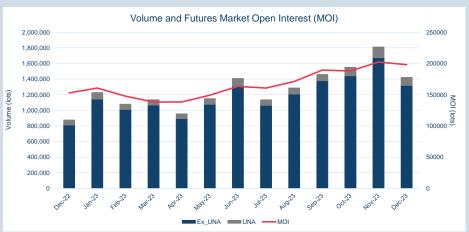

#### Volumes - Dec-23

| Contract                                                     | ADV (lots)        | ADV Y/Y change % * | Volume Year to date (lots) | Tonnes Year to date<br>(millions) | Futures Market<br>Open Interest ** |
|--------------------------------------------------------------|-------------------|--------------------|----------------------------|-----------------------------------|------------------------------------|
| Non-ferrous metals (futures, traded op                       | otions and TAPOs) |                    |                            |                                   |                                    |
| LME Aluminium                                                | 333,014           | 65.2%              | 60,260,515                 | 1,507                             | 800,739                            |
| LME Aluminium Alloy                                          | 2                 | -48.8%             | 888                        | 0                                 | 4                                  |
| LME NASAAC                                                   | 3                 | -                  | 196                        | 0                                 | 37                                 |
| LME Copper                                                   | 164,254           | 44.0%              | 36,021,016                 | 901                               | 334,957                            |
| LME Lead                                                     | 74,894            | 70.9%              | 15,628,036                 | 391                               | 161,970                            |
| LME Nickel                                                   | 57,750            | 56.1%              | 10,999,981                 | 66                                | 200,095                            |
| LME Tin                                                      | 6,133             | 56.2%              | 1,299,367                  | 6                                 | 17,550                             |
| LME Zinc                                                     | 109,981           | 33.6%              | 23,760,794                 | 594                               | 244,023                            |
| LME M A Futures***                                           | 395               | 20.0%              | 83,522                     | 2                                 | 8,707                              |
| LMEminis                                                     | -                 | -                  | -                          | -                                 | -                                  |
| LME Premiums                                                 |                   |                    |                            |                                   |                                    |
| LME Aluminium Premium Duty paid US Midwest (Platts)          | -                 | -100.0%            | 837                        | 0                                 | 394                                |
| LME Aluminium Premium Duty Paid<br>European (Fastmarkets MB) | 24                | 72.9%              | 7,248                      | 0                                 | 626                                |
| Minor Metals (futures)                                       |                   |                    |                            |                                   |                                    |
| LME Cobalt                                                   | -                 | -100.0%            | 99                         | 0                                 | -                                  |
| Ferrous (futures)                                            |                   |                    |                            |                                   |                                    |
| LME Steel HRC FOB China (Argus)                              | 95                | 40.4%              | 42,242                     | 0                                 | 731                                |
| LME Steel HRC N. America (Platts)                            | -                 | -                  | -                          | -                                 | -                                  |
| LME Steel Scrap CFR Turkey (Platts)                          | 4,844             | 270.8%             | 808,561                    | 8                                 | 22,966                             |
| LME Steel Scrap CFR India (Platts)                           | 2                 | 584.2%             | 1,080                      | 0                                 | 23                                 |
| LME Steel Rebar FOB Turkey (Platts)                          | 91                | -68.1%             | 61,806                     | 1                                 | 540                                |
| LME Steel Scrap CFR Taiwan (Argus)                           | 3                 | -74.9%             | 1,481                      | 0                                 | 13                                 |
| LME HRC NW Europe (Argus)                                    | -                 | -                  | -                          | -                                 | -                                  |
| Precious (futures)                                           |                   |                    |                            |                                   |                                    |
| LME Gold                                                     | -                 | -                  | -                          | -                                 | -                                  |
| Total                                                        | 751,485           | 55.0%              | 148,977,669                | 3,476                             | 1,793,375                          |
| Total (excl. UNA)                                            | 709,917           |                    |                            |                                   |                                    |

#### Monthly Volumes & Futures Market Open Interest (MOI)

<sup>\*\*</sup>Last trading day of month

<sup>\*\*\*</sup>LME Monthly Average Futures include contracts for aluminium, aluminium alloy, NASAAC, copper, nickel, lead, tin and zinc

| Volume (ex UNA)       | Dec-2023              |
|-----------------------|-----------------------|
| Lots                  | 5,970,841             |
|                       |                       |
|                       |                       |
| Volume (inc UNA)      | Dec-2023              |
| Volume (inc UNA) Lots | Dec-2023<br>6,327,272 |

| Volume | Year To Date  |  |  |
|--------|---------------|--|--|
| Lots   | 60,260,515    |  |  |
| Tonnes | 1,506,512,875 |  |  |

| 700000 600000 500000 200000 100000 100000 0 0 0 0 0 0 0                                         |                                                | LME Warehouse Stocks                                                                               |
|-------------------------------------------------------------------------------------------------|------------------------------------------------|----------------------------------------------------------------------------------------------------|
| OLDERIN | 600000<br>500000<br>200000<br>200000<br>100000 |                                                                                                    |
|                                                                                                 | Orberty Chapty, Orberty, Orberty,              | O ABOTÎ GABÎTÎ |