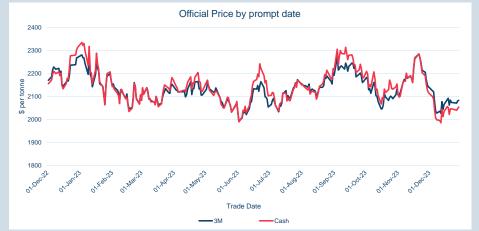

#### **LME Aluminium**

Monthly Overview - Dec-23

| Cash    |            |
|---------|------------|
| Average | \$2,174.29 |
| Minimum | \$2,082.50 |
| Maximum | \$2,335.50 |
|         |            |

| 3M      |            |
|---------|------------|
| Average | \$2,220.37 |
| Minimum | \$2,124.00 |
| Maximum | \$2,382.00 |

| Cash    |            |
|---------|------------|
| Average | \$8,394.11 |
| Minimum | \$8,205.00 |
| Maximum | \$8,530.00 |
|         |            |

| 3M      |            |
|---------|------------|
| Average | \$8,484.66 |
| Minimum | \$8,302.00 |
| Maximum | \$8,630.00 |