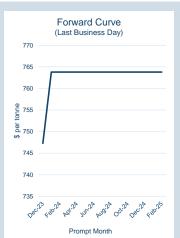

## **LME Alumina (Platts)**

Monthly Overview - Dec-23

| Prompt<br>Month | d of Month -<br>ly Settlement | Volume<br>(inc UNA) | End of<br>Month - MOI |
|-----------------|-------------------------------|---------------------|-----------------------|
| Dec-23          | \$<br>332.90                  | -                   | -                     |
| Jan-24          | \$<br>343.40                  | -                   | -                     |
| Feb-24          | \$<br>343.40                  | -                   | -                     |
| Mar-24          | \$<br>343.40                  | -                   | -                     |
| Apr-24          | \$<br>343.40                  | -                   | -                     |
| May-24          | \$<br>343.40                  | -                   | -                     |
| Jun-24          | \$<br>343.40                  | -                   | -                     |
| Jul-24          | \$<br>343.40                  | -                   | -                     |
| Aug-24          | \$<br>343.40                  | -                   | -                     |
| Sep-24          | \$<br>343.40                  | -                   | _                     |
| Oct-24          | \$<br>343.40                  | -                   | _                     |
| Nov-24          | \$<br>343.40                  | _                   | -                     |
| Dec-24          | \$<br>343.40                  | -                   | -                     |
| Jan-25          | \$<br>343.40                  | _                   | -                     |
| Feb-25          | \$<br>343.40                  | -                   | -                     |
|                 |                               |                     |                       |