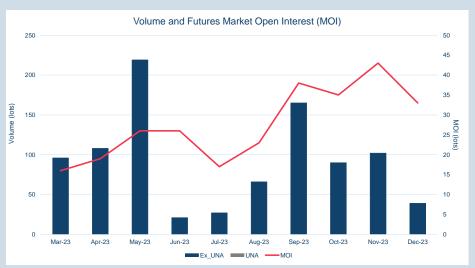

#### Volumes - Dec-23

| Contract                                                     | ADV (lots)        | ADV Y/Y change % * | Volume Year to date (lots) | Tonnes Year to date<br>(millions) | Futures Market<br>Open Interest ** |
|--------------------------------------------------------------|-------------------|--------------------|----------------------------|-----------------------------------|------------------------------------|
| Non-ferrous metals (futures, traded op                       | otions and TAPOs) |                    |                            |                                   |                                    |
| LME Aluminium                                                | 333,014           | 65.2%              | 60,260,515                 | 1,507                             | 800,739                            |
| LME Aluminium Alloy                                          | 2                 | -48.8%             | 888                        | 0                                 | 4                                  |
| LME NASAAC                                                   | 3                 | -                  | 196                        | 0                                 | 37                                 |
| LME Copper                                                   | 164,254           | 44.0%              | 36,021,016                 | 901                               | 334,957                            |
| LME Lead                                                     | 74,894            | 70.9%              | 15,628,036                 | 391                               | 161,970                            |
| LME Nickel                                                   | 57,750            | 56.1%              | 10,999,981                 | 66                                | 200,095                            |
| LME Tin                                                      | 6,133             | 56.2%              | 1,299,367                  | 6                                 | 17,550                             |
| LME Zinc                                                     | 109,981           | 33.6%              | 23,760,794                 | 594                               | 244,023                            |
| LME M A Futures***                                           | 395               | 20.0%              | 83,522                     | 2                                 | 8,707                              |
| LMEminis                                                     | -                 | -                  | -                          | -                                 | -                                  |
| LME Premiums                                                 |                   |                    |                            |                                   |                                    |
| LME Aluminium Premium Duty paid US Midwest (Platts)          | -                 | -100.0%            | 837                        | 0                                 | 394                                |
| LME Aluminium Premium Duty Paid<br>European (Fastmarkets MB) | 24                | 72.9%              | 7,248                      | 0                                 | 626                                |
| Minor Metals (futures)                                       |                   |                    |                            |                                   |                                    |
| LME Cobalt                                                   | -                 | -100.0%            | 99                         | 0                                 | -                                  |
| Ferrous (futures)                                            |                   |                    |                            |                                   |                                    |
| LME Steel HRC FOB China (Argus)                              | 95                | 40.4%              | 42,242                     | 0                                 | 731                                |
| LME Steel HRC N. America (Platts)                            | -                 | -                  | -                          | -                                 | -                                  |
| LME Steel Scrap CFR Turkey (Platts)                          | 4,844             | 270.8%             | 808,561                    | 8                                 | 22,966                             |
| LME Steel Scrap CFR India (Platts)                           | 2                 | 584.2%             | 1,080                      | 0                                 | 23                                 |
| LME Steel Rebar FOB Turkey (Platts)                          | 91                | -68.1%             | 61,806                     | 1                                 | 540                                |
| LME Steel Scrap CFR Taiwan (Argus)                           | 3                 | -74.9%             | 1,481                      | 0                                 | 13                                 |
| LME HRC NW Europe (Argus)                                    | -                 | -                  | -                          | -                                 | -                                  |
| Precious (futures)                                           |                   |                    |                            |                                   |                                    |
| LME Gold                                                     | -                 | -                  | -                          | -                                 | -                                  |
| Total                                                        | 751,485           | 55.0%              | 148,977,669                | 3,476                             | 1,793,375                          |
| Total (excl. UNA)                                            | 709,917           |                    |                            |                                   |                                    |

#### Monthly Volumes & Futures Market Open Interest (MOI)

<sup>\*\*</sup>Last trading day of month

<sup>\*\*\*</sup>LME Monthly Average Futures include contracts for aluminium, aluminium alloy, NASAAC, copper, nickel, lead, tin and zinc