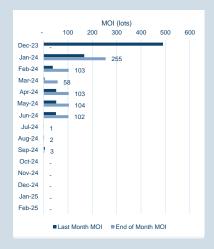

## **LME Alumina (Platts)**

Monthly Overview - Dec-23

| Prompt<br>Month | d of Month -<br>ly Settlement | Volume<br>(inc UNA) | End of<br>Month - MOI |
|-----------------|-------------------------------|---------------------|-----------------------|
| Dec-23          | \$<br>332.90                  | -                   | -                     |
| Jan-24          | \$<br>343.40                  | -                   | -                     |
| Feb-24          | \$<br>343.40                  | -                   | -                     |
| Mar-24          | \$<br>343.40                  | -                   | -                     |
| Apr-24          | \$<br>343.40                  | -                   | -                     |
| May-24          | \$<br>343.40                  | -                   | -                     |
| Jun-24          | \$<br>343.40                  | -                   | -                     |
| Jul-24          | \$<br>343.40                  | -                   | -                     |
| Aug-24          | \$<br>343.40                  | -                   | -                     |
| Sep-24          | \$<br>343.40                  | -                   | _                     |
| Oct-24          | \$<br>343.40                  | -                   | _                     |
| Nov-24          | \$<br>343.40                  | _                   | -                     |
| Dec-24          | \$<br>343.40                  | -                   | -                     |
| Jan-25          | \$<br>343.40                  | _                   | -                     |
| Feb-25          | \$<br>343.40                  | -                   | -                     |
|                 |                               |                     |                       |

|        |           | N        | //OI (lots) |          |     |   |
|--------|-----------|----------|-------------|----------|-----|---|
| -      | 0         | 0        | 1           |          | 1 1 | 1 |
| Dec-23 | -         |          |             |          |     |   |
| Jan-24 | -         |          |             |          |     |   |
| Feb-24 | -         |          |             |          |     |   |
| Mar-24 | -         |          |             |          |     |   |
| Apr-24 | -         |          |             |          |     |   |
| May-24 | -         |          |             |          |     |   |
| Jun-24 | -         |          |             |          |     |   |
| Jul-24 | -         |          |             |          |     |   |
| Aug-24 | -         |          |             |          |     |   |
| Sep-24 | -         |          |             |          |     |   |
| Oct-24 | -         |          |             |          |     |   |
| Nov-24 | -         |          |             |          |     |   |
| Dec-24 | -         |          |             |          |     |   |
| Jan-25 | -         |          |             |          |     |   |
| Feb-25 | -         |          |             |          |     |   |
|        | ■ Last Me | onth MOI | ■End of     | Month MC | DI  |   |