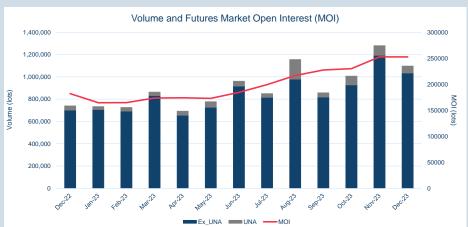

#### **LME Aluminium**

Monthly Overview - Dec-23

| Cash    |            |
|---------|------------|
| Average | \$2,174.29 |
| Minimum | \$2,082.50 |
| Maximum | \$2,335.50 |
|         |            |

| 3M      |            |
|---------|------------|
| Average | \$2,220.37 |
| Minimum | \$2,124.00 |
| Maximum | \$2,382.00 |

|               | Volume and Futures Market Open Interest (MOI)                     |            |
|---------------|-------------------------------------------------------------------|------------|
|               | 7,000,000                                                         | 1200000    |
|               | 6,000,000                                                         | 1000000    |
|               | 5,000,000                                                         | 800000     |
| Volume (lots) | 4,000,000                                                         | MOI (lots) |
| Volun         | 3,000,000                                                         | - ots)     |
|               | 2,000,000                                                         | 200000     |
|               | 1,000,000                                                         | 0          |
|               | porth port port port port port port port pint port sort sort port | U          |
|               | EX_UNA UNA MOI                                                    |            |

| Volume (ex UNA)       | Dec-2023              |
|-----------------------|-----------------------|
| Lots                  | 5,970,841             |
|                       |                       |
|                       |                       |
| Volume (inc UNA)      | Dec-2023              |
| Volume (inc UNA) Lots | Dec-2023<br>6,327,272 |

| Volume | Year To Date  |  |  |
|--------|---------------|--|--|
| Lots   | 60,260,515    |  |  |
| Tonnes | 1,506,512,875 |  |  |

| 700000 600000 500000 200000 100000 100000 0 0 0 0 0 0 0                                         |                                                | LME Warehouse Stocks                                                                               |
|-------------------------------------------------------------------------------------------------|------------------------------------------------|----------------------------------------------------------------------------------------------------|
| OLDERIN | 600000<br>500000<br>200000<br>200000<br>100000 |                                                                                                    |
|                                                                                                 | Orberty Chapty, Orberty, Orberty,              | O ABOTÎ GABÎTÎ |