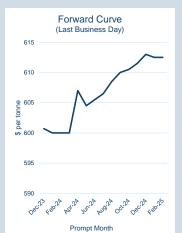

#### **LME Aluminium**

Monthly Overview - Dec-23

| Cash    |            |
|---------|------------|
| Average | \$2,174.29 |
| Minimum | \$2,082.50 |
| Maximum | \$2,335.50 |
|         |            |

| 3M      |            |
|---------|------------|
| Average | \$2,220.37 |
| Minimum | \$2,124.00 |
| Maximum | \$2,382.00 |