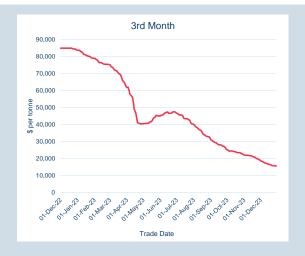

## LME Lithium Hydroxide CIF (Fastmarkets MB)

Monthly Overview - Dec-23

| Prompt<br>Month | nd of Month -<br>ily Settlement | Volume<br>(inc UNA) | End of<br>Month - MOI |
|-----------------|---------------------------------|---------------------|-----------------------|
| Dec-23          | \$<br>16,580.00                 | -                   | -                     |
| Jan-24          | \$<br>15,650.00                 | -                   | -                     |
| Feb-24          | \$<br>15,650.00                 | -                   | -                     |
| Mar-24          | \$<br>15,650.00                 | -                   | -                     |
| Apr-24          | \$<br>15,650.00                 | -                   | -                     |
| May-24          | \$<br>15,650.00                 | -                   | -                     |
| Jun-24          | \$<br>15,650.00                 | -                   | -                     |
| Jul-24          | \$<br>15,650.00                 | -                   | -                     |
| Aug-24          | \$<br>15,650.00                 | -                   | -                     |
| Sep-24          | \$<br>15,650.00                 | -                   | -                     |
| Oct-24          | \$<br>15,650.00                 | -                   | -                     |
| Nov-24          | \$<br>15,650.00                 | -                   | -                     |
| Dec-24          | \$<br>15,650.00                 | -                   | -                     |
| Jan-25          | \$<br>15,650.00                 | -                   | -                     |
| Feb-25          | \$<br>15,650.00                 | -                   | -                     |
|                 |                                 |                     |                       |

| Front Month |             |
|-------------|-------------|
| Average     | \$17,026.71 |
| Minimum     | \$16,528.57 |
| Maximum     | \$18,050.00 |

| Volume (ex UNA)  | Dec-2023 |
|------------------|----------|
| Lots             | -        |
|                  |          |
| Volume (inc UNA) | Dec-2023 |
| Lots             | -        |
| Tonnes           | -        |
|                  |          |