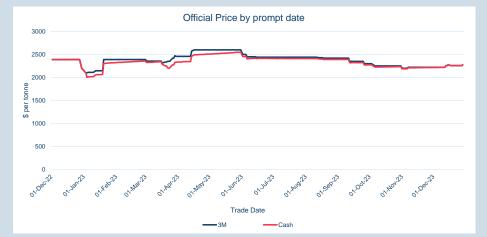

#### **LME Aluminium**

Monthly Overview - Dec-23

| Cash    |            |
|---------|------------|
| Average | \$2,174.29 |
| Minimum | \$2,082.50 |
| Maximum | \$2,335.50 |
|         |            |

| 3M      |            |
|---------|------------|
| Average | \$2,220.37 |
| Minimum | \$2,124.00 |
| Maximum | \$2,382.00 |