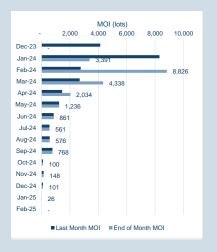

## **LME Alumina (Platts)**

Monthly Overview - Dec-23

| Prompt<br>Month | d of Month -<br>ly Settlement | Volume<br>(inc UNA) | End of<br>Month - MOI |
|-----------------|-------------------------------|---------------------|-----------------------|
| Dec-23          | \$<br>332.90                  | -                   | -                     |
| Jan-24          | \$<br>343.40                  | -                   | -                     |
| Feb-24          | \$<br>343.40                  | -                   | -                     |
| Mar-24          | \$<br>343.40                  | -                   | -                     |
| Apr-24          | \$<br>343.40                  | -                   | -                     |
| May-24          | \$<br>343.40                  | -                   | -                     |
| Jun-24          | \$<br>343.40                  | -                   | -                     |
| Jul-24          | \$<br>343.40                  | -                   | -                     |
| Aug-24          | \$<br>343.40                  | -                   | -                     |
| Sep-24          | \$<br>343.40                  | -                   | _                     |
| Oct-24          | \$<br>343.40                  | -                   | _                     |
| Nov-24          | \$<br>343.40                  | _                   | -                     |
| Dec-24          | \$<br>343.40                  | -                   | -                     |
| Jan-25          | \$<br>343.40                  | _                   | -                     |
| Feb-25          | \$<br>343.40                  | -                   | -                     |
|                 |                               |                     |                       |

|        |           | N        | //OI (lots) |          |     |   |
|--------|-----------|----------|-------------|----------|-----|---|
| -      | 0         | 0        | 1           |          | 1 1 | 1 |
| Dec-23 | -         |          |             |          |     |   |
| Jan-24 | -         |          |             |          |     |   |
| Feb-24 | -         |          |             |          |     |   |
| Mar-24 | -         |          |             |          |     |   |
| Apr-24 | -         |          |             |          |     |   |
| May-24 | -         |          |             |          |     |   |
| Jun-24 | -         |          |             |          |     |   |
| Jul-24 | -         |          |             |          |     |   |
| Aug-24 | -         |          |             |          |     |   |
| Sep-24 | -         |          |             |          |     |   |
| Oct-24 | -         |          |             |          |     |   |
| Nov-24 | -         |          |             |          |     |   |
| Dec-24 | -         |          |             |          |     |   |
| Jan-25 | -         |          |             |          |     |   |
| Feb-25 | -         |          |             |          |     |   |
|        | ■ Last Me | onth MOI | ■End of     | Month MC | DI  |   |