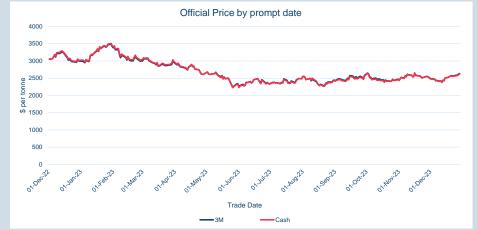

Prices - Dec-23

|                     | Ot          | fficial Cash S | ettlement Pric | :e               | Official 3 Month Price |             |             |                       |
|---------------------|-------------|----------------|----------------|------------------|------------------------|-------------|-------------|-----------------------|
| Contract            | Average     | Low            | High           | *M/M<br>Change % | Average                | Low         | High        | "IM/IM<br>Change<br>% |
| LME Aluminium       | \$2,174.29  | \$2,082.50     | \$2,335.50     | -1.3%            | \$2,220.37             | \$2,124.00  | \$2,382.00  | -0.5%                 |
| LME Aluminium Alloy | \$1,754.68  | \$1,550.00     | \$1,769.00     | 4.6%             | \$1,757.47             | \$1,550.00  | \$1,769.00  | 3.7%                  |
| LME NASAAC          | \$2,246.11  | \$2,218.00     | \$2,285.00     | 1.6%             | \$2,247.37             | \$2,222.00  | \$2,285.00  | 1.3%                  |
| LME Copper          | \$8,394.11  | \$8,205.00     | \$8,530.00     | 2.7%             | \$8,484.66             | \$8,302.00  | \$8,630.00  | 2.6%                  |
| LME Lead            | \$2,036.39  | \$1,985.00     | \$2,099.00     | -6.8%            | \$2,069.92             | \$2,026.50  | \$2,124.00  | -5.6%                 |
| LME Nickel          | \$16,388.68 | \$16,000.00    | \$16,740.00    | -3.5%            | \$16,657.63            | \$16,300.00 | \$17,000.00 | -3.4%                 |
| LME Tin             | \$24,606.32 | \$23,250.00    | \$25,360.00    | 1.6%             | \$24,851.05            | \$23,600.00 | \$25,650.00 | 1.6%                  |
| LME Zinc            | \$2,501.71  | \$2,374.50     | \$2,640.50     | -1.7%            | \$2,509.92             | \$2,388.00  | \$2,654.00  | -1.6%                 |
| LME Cobalt          | \$30,390.53 | \$28,685.00    | \$33,005.00    | -7.9%            | \$30,822.11            | \$29,135.00 | \$33,420.00 | -7.8%                 |

#### **LME Aluminium**

Monthly Overview - Dec-23

| Cash    |            |
|---------|------------|
| Average | \$2,174.29 |
| Minimum | \$2,082.50 |
| Maximum | \$2,335.50 |
|         |            |

| 3M      |            |
|---------|------------|
| Average | \$2,220.37 |
| Minimum | \$2,124.00 |
| Maximum | \$2,382.00 |