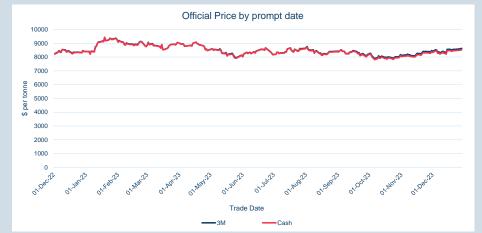

| Cash    |            |
|---------|------------|
| Average | \$8,394.11 |
| Minimum | \$8,205.00 |
| Maximum | \$8,530.00 |
|         |            |

| 3M      |            |
|---------|------------|
| Average | \$8,484.66 |
| Minimum | \$8,302.00 |
| Maximum | \$8,630.00 |

| Volume (ex UNA)  | Dec-2023   |
|------------------|------------|
| Lots             | 3,014,624  |
|                  |            |
| Volume (inc UNA) | Dec-2023   |
| Lots             | 3,120,822  |
| _                |            |
| Tonnes           | 78,020,550 |

| Volume | Year To Date |
|--------|--------------|
| Lots   | 36,021,016   |
| Tonnes | 900,525,400  |

|                |                                                  | LME Warehouse Stocks                                                             |  |  |
|----------------|--------------------------------------------------|----------------------------------------------------------------------------------|--|--|
|                | 250000 -                                         |                                                                                  |  |  |
|                | 200000 -                                         |                                                                                  |  |  |
| es             | 150000 -                                         |                                                                                  |  |  |
| Tonnes         | 100000                                           |                                                                                  |  |  |
|                | 50000                                            |                                                                                  |  |  |
|                | Ol Decyy                                         |                                                                                  |  |  |
|                | ■ Sum of Open Tonnage ■ Sum of Cancelled Tonnage |                                                                                  |  |  |
|                | 80000 -                                          | ) —————————————————————————————————————                                          |  |  |
|                | 60000 -                                          |                                                                                  |  |  |
|                | 40000 -<br>20000 -                               |                                                                                  |  |  |
| Tonnes         | 0 -                                              |                                                                                  |  |  |
| L <sub>0</sub> | -20000 -                                         |                                                                                  |  |  |
|                | -40000 -                                         |                                                                                  |  |  |
|                | -60000 —<br>-80000 —                             | •                                                                                |  |  |
|                | -80000 -                                         | THE MATER AND THE THE POPULAR MATERS AND THE |  |  |
|                |                                                  | ■■ Sum of Delivered_In ■■ Sum of Delivered_OUT →— Sum of Net                     |  |  |
|                |                                                  |                                                                                  |  |  |