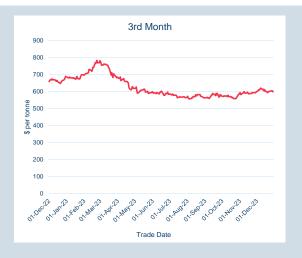

#### **LME Aluminium**

Monthly Overview - Dec-23

| Cash    |            |
|---------|------------|
| Average | \$2,174.29 |
| Minimum | \$2,082.50 |
| Maximum | \$2,335.50 |
|         |            |

| 3M      |            |
|---------|------------|
| Average | \$2,220.37 |
| Minimum | \$2,124.00 |
| Maximum | \$2,382.00 |