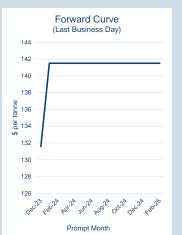

## **LME Alumina (Platts)**

Monthly Overview - Dec-23

| Prompt<br>Month | d of Month -<br>ly Settlement | Volume<br>(inc UNA) | End of<br>Month - MOI |
|-----------------|-------------------------------|---------------------|-----------------------|
| Dec-23          | \$<br>332.90                  | -                   | -                     |
| Jan-24          | \$<br>343.40                  | -                   | -                     |
| Feb-24          | \$<br>343.40                  | -                   | -                     |
| Mar-24          | \$<br>343.40                  | -                   | -                     |
| Apr-24          | \$<br>343.40                  | -                   | -                     |
| May-24          | \$<br>343.40                  | -                   | -                     |
| Jun-24          | \$<br>343.40                  | -                   | -                     |
| Jul-24          | \$<br>343.40                  | -                   | -                     |
| Aug-24          | \$<br>343.40                  | -                   | -                     |
| Sep-24          | \$<br>343.40                  | -                   | _                     |
| Oct-24          | \$<br>343.40                  | -                   | _                     |
| Nov-24          | \$<br>343.40                  | _                   | -                     |
| Dec-24          | \$<br>343.40                  | -                   | -                     |
| Jan-25          | \$<br>343.40                  | _                   | -                     |
| Feb-25          | \$<br>343.40                  | -                   | -                     |
|                 |                               |                     |                       |