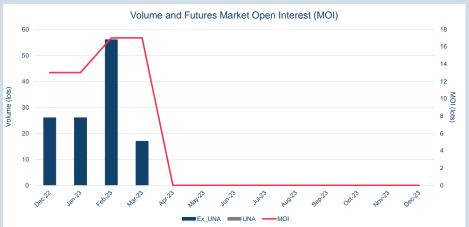

| Volume (ex UNA)  | Dec-2023 |
|------------------|----------|
| Lots             | 36       |
|                  |          |
| Volume (inc UNA) | Dec-2023 |
| Lots             | 36       |
| Tonnes           | 720      |
|                  |          |

| Volume | Year To Date |
|--------|--------------|
| Lots   | 888          |
| Tonnes | 17,760       |

|                      |        |                |       |                 | LME         | Wareho     | ouse St   | ocks         |       |        |        |        |  |
|----------------------|--------|----------------|-------|-----------------|-------------|------------|-----------|--------------|-------|--------|--------|--------|--|
| 2050                 |        |                |       |                 |             |            |           |              |       |        |        |        |  |
| 2000                 |        |                |       |                 |             |            |           |              |       |        |        |        |  |
| 1950<br>1900<br>1850 |        |                |       |                 |             |            |           |              |       |        |        |        |  |
| 1900                 |        |                |       |                 |             |            |           |              |       |        |        |        |  |
|                      |        |                |       |                 |             |            |           |              |       |        |        |        |  |
| 1800<br>1750         |        |                |       |                 |             |            |           |              |       |        |        |        |  |
| ารอ                  | 2 33   | n <sup>2</sup> | J.S   | J <sup>25</sup> | x3°         | ್ಯಾನಿ      | JP.       | J2º          | J2º   | JP     | J.P    | J.S    |  |
| 01.Dec.12            | Ol-Jan | N. Feb         | CAMAI | O. P.O.         | CAMAN       | 01-1111-23 | 01-1111   | CV-PUS       | N.SeR | 01.0cc | CV-MON | O. Dec |  |
| Ů.                   |        |                | •     |                 |             |            |           |              |       |        | •      | v      |  |
|                      |        |                |       | Sum             | n of Open T | onnage     | Sum of Ca | ancelled Tor | inage |        |        |        |  |
| 0                    |        | 1              | •     | •               | •           | •          | •         | •            | •     | •      | _      |        |  |
| -20                  |        | /              |       |                 |             |            |           |              |       |        |        |        |  |
| -40                  |        | /              |       |                 |             |            |           |              |       |        |        |        |  |
|                      |        |                |       |                 |             |            |           |              |       |        |        |        |  |
| Tonnes               |        |                |       |                 |             |            |           |              |       |        |        |        |  |
| -80                  |        |                |       |                 |             |            |           |              |       |        |        |        |  |
| -100                 |        |                |       |                 |             |            |           |              |       |        |        |        |  |
|                      |        |                |       |                 |             |            |           |              |       |        |        |        |  |
| -120                 |        |                |       |                 |             |            |           |              |       |        |        |        |  |