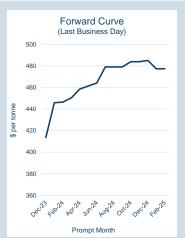

## **LME Alumina (Platts)**

Monthly Overview - Dec-23

| Prompt<br>Month | d of Month -<br>ly Settlement | Volume<br>(inc UNA) | End of<br>Month - MOI |
|-----------------|-------------------------------|---------------------|-----------------------|
| Dec-23          | \$<br>332.90                  | -                   | -                     |
| Jan-24          | \$<br>343.40                  | -                   | -                     |
| Feb-24          | \$<br>343.40                  | -                   | -                     |
| Mar-24          | \$<br>343.40                  | -                   | -                     |
| Apr-24          | \$<br>343.40                  | -                   | -                     |
| May-24          | \$<br>343.40                  | -                   | -                     |
| Jun-24          | \$<br>343.40                  | -                   | -                     |
| Jul-24          | \$<br>343.40                  | -                   | -                     |
| Aug-24          | \$<br>343.40                  | -                   | -                     |
| Sep-24          | \$<br>343.40                  | -                   | _                     |
| Oct-24          | \$<br>343.40                  | -                   | _                     |
| Nov-24          | \$<br>343.40                  | _                   | -                     |
| Dec-24          | \$<br>343.40                  | -                   | -                     |
| Jan-25          | \$<br>343.40                  | _                   | -                     |
| Feb-25          | \$<br>343.40                  | -                   | -                     |
|                 |                               |                     |                       |