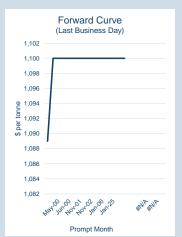

## **LME Alumina (Platts)**

Monthly Overview - Dec-23

| Prompt<br>Month | d of Month -<br>ly Settlement | Volume<br>(inc UNA) | End of<br>Month - MOI |
|-----------------|-------------------------------|---------------------|-----------------------|
| Dec-23          | \$<br>332.90                  | -                   | -                     |
| Jan-24          | \$<br>343.40                  | -                   | -                     |
| Feb-24          | \$<br>343.40                  | -                   | -                     |
| Mar-24          | \$<br>343.40                  | -                   | -                     |
| Apr-24          | \$<br>343.40                  | -                   | -                     |
| May-24          | \$<br>343.40                  | -                   | -                     |
| Jun-24          | \$<br>343.40                  | -                   | -                     |
| Jul-24          | \$<br>343.40                  | -                   | -                     |
| Aug-24          | \$<br>343.40                  | -                   | -                     |
| Sep-24          | \$<br>343.40                  | -                   | _                     |
| Oct-24          | \$<br>343.40                  | -                   | _                     |
| Nov-24          | \$<br>343.40                  | _                   | -                     |
| Dec-24          | \$<br>343.40                  | -                   | -                     |
| Jan-25          | \$<br>343.40                  | _                   | -                     |
| Feb-25          | \$<br>343.40                  | -                   | -                     |
|                 |                               |                     |                       |