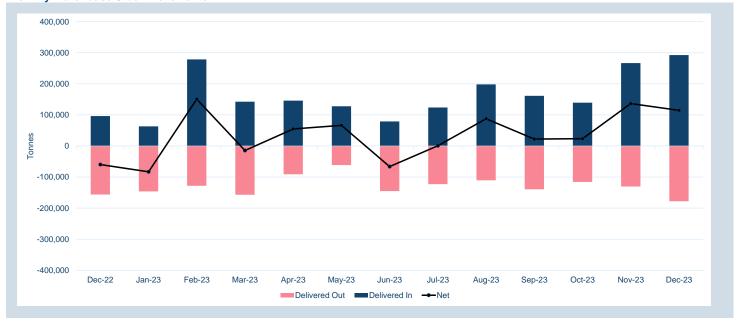

#### Warehouse stock movements (tonnes) - Dec-23

| Contract            | Delivered In | I | Delivered<br>Out |   | Net     | Closing   |
|---------------------|--------------|---|------------------|---|---------|-----------|
| LME Aluminium       | 171,000      | - | 59,000           |   | 112,000 | 566,375   |
| LME Aluminium Alloy | -            | - | 40               | - | 40      | 1,860     |
| LME NASAAC          | 200          |   | -                |   | 200     | 820       |
| LME Copper          | 25,800       | - | 34,350           | - | 8,550   | 165,700   |
| LME Lead            | 39,975       | - | 45,400           | - | 5,425   | 133,900   |
| LME Nickel          | 18,804       | - | 960              |   | 17,844  | 64,158    |
| LME Tin             | 630          | - | 995              | - | 365     | 7,700     |
| LME Zinc            | 36,150       | - | 37,200           | - | 1,050   | 223,225   |
| LME Cobalt          | -            |   | -                |   | -       | 92        |
| Total               | 292,559      | - | 177,945          |   | 114,614 | 1,163,830 |

#### **Monthly Warehouse Stock Movements**

11/2023

Sum of Delivered\_In Sum of Delivered\_OUT

| Warehouse Stock - Dec-23 |          |  |  |  |  |
|--------------------------|----------|--|--|--|--|
| Delivered In             | 171,000  |  |  |  |  |
| Delivered Out            | - 59,000 |  |  |  |  |
| Net                      | 112,000  |  |  |  |  |
|                          |          |  |  |  |  |

| Warehouse Stock      | k - Year to Date |
|----------------------|------------------|
| Delivered In         | 902,925          |
| <b>Delivered Out</b> | - 799,925        |
| Net                  | 103,000          |