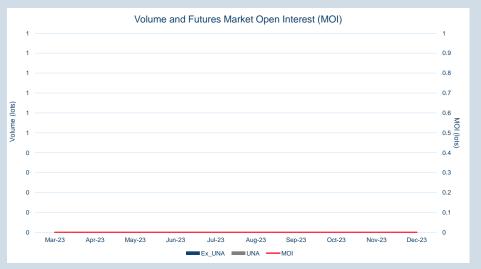

|               | Volume and Futures Market Open Interest (MOI)                     |            |
|---------------|-------------------------------------------------------------------|------------|
|               | 7,000,000                                                         | 1200000    |
|               | 6,000,000                                                         | 1000000    |
|               | 5,000,000                                                         | 800000     |
| Volume (lots) | 4,000,000                                                         | MOI (lots) |
| Volun         | 3,000,000                                                         | - ots)     |
|               | 2,000,000                                                         | 200000     |
|               | 1,000,000                                                         | 0          |
|               | porth port port port port port port port pint port sort sort port | U          |
|               | EX_UNA UNA MOI                                                    |            |