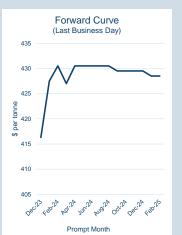

## **LME Alumina (Platts)**

Monthly Overview - Dec-23

| Prompt<br>Month | d of Month -<br>ly Settlement | Volume<br>(inc UNA) | End of<br>Month - MOI |
|-----------------|-------------------------------|---------------------|-----------------------|
| Dec-23          | \$<br>332.90                  | -                   | -                     |
| Jan-24          | \$<br>343.40                  | -                   | -                     |
| Feb-24          | \$<br>343.40                  | -                   | -                     |
| Mar-24          | \$<br>343.40                  | -                   | -                     |
| Apr-24          | \$<br>343.40                  | -                   | -                     |
| May-24          | \$<br>343.40                  | -                   | -                     |
| Jun-24          | \$<br>343.40                  | -                   | -                     |
| Jul-24          | \$<br>343.40                  | -                   | -                     |
| Aug-24          | \$<br>343.40                  | -                   | -                     |
| Sep-24          | \$<br>343.40                  | -                   | _                     |
| Oct-24          | \$<br>343.40                  | -                   | _                     |
| Nov-24          | \$<br>343.40                  | _                   | -                     |
| Dec-24          | \$<br>343.40                  | -                   | -                     |
| Jan-25          | \$<br>343.40                  | _                   | -                     |
| Feb-25          | \$<br>343.40                  | -                   | -                     |
|                 |                               |                     |                       |