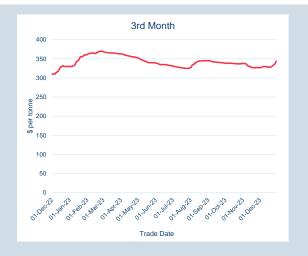

## **LME Alumina (Platts)**

Monthly Overview - Dec-23

| Prompt<br>Month | d of Month -<br>ly Settlement | Volume<br>(inc UNA) | End of<br>Month - MOI |
|-----------------|-------------------------------|---------------------|-----------------------|
| Dec-23          | \$<br>332.90                  | -                   | -                     |
| Jan-24          | \$<br>343.40                  | -                   | -                     |
| Feb-24          | \$<br>343.40                  | -                   | -                     |
| Mar-24          | \$<br>343.40                  | -                   | -                     |
| Apr-24          | \$<br>343.40                  | -                   | -                     |
| May-24          | \$<br>343.40                  | -                   | -                     |
| Jun-24          | \$<br>343.40                  | -                   | -                     |
| Jul-24          | \$<br>343.40                  | -                   | -                     |
| Aug-24          | \$<br>343.40                  | -                   | -                     |
| Sep-24          | \$<br>343.40                  | -                   | _                     |
| Oct-24          | \$<br>343.40                  | -                   | _                     |
| Nov-24          | \$<br>343.40                  | _                   | -                     |
| Dec-24          | \$<br>343.40                  | -                   | -                     |
| Jan-25          | \$<br>343.40                  | _                   | -                     |
| Feb-25          | \$<br>343.40                  | -                   | -                     |
|                 |                               |                     |                       |

| Front Month |          |
|-------------|----------|
| Average     | \$329.98 |
| Minimum     | \$328.57 |
| Maximum     | \$332.90 |
|             |          |

| Volume (ex UNA)       | Dec-2023 |
|-----------------------|----------|
| Lots                  | -        |
|                       |          |
|                       |          |
| Volume (inc UNA)      | Dec-2023 |
| Volume (inc UNA) Lots | Dec-2023 |