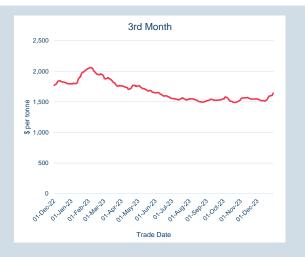

## **LME Alumina (Platts)**

Monthly Overview - Dec-23

| Prompt<br>Month | d of Month -<br>ly Settlement | Volume<br>(inc UNA) | End of<br>Month - MOI |
|-----------------|-------------------------------|---------------------|-----------------------|
| Dec-23          | \$<br>332.90                  | -                   | -                     |
| Jan-24          | \$<br>343.40                  | -                   | -                     |
| Feb-24          | \$<br>343.40                  | -                   | -                     |
| Mar-24          | \$<br>343.40                  | -                   | -                     |
| Apr-24          | \$<br>343.40                  | -                   | -                     |
| May-24          | \$<br>343.40                  | -                   | -                     |
| Jun-24          | \$<br>343.40                  | -                   | -                     |
| Jul-24          | \$<br>343.40                  | -                   | -                     |
| Aug-24          | \$<br>343.40                  | -                   | -                     |
| Sep-24          | \$<br>343.40                  | -                   | _                     |
| Oct-24          | \$<br>343.40                  | -                   | _                     |
| Nov-24          | \$<br>343.40                  | _                   | -                     |
| Dec-24          | \$<br>343.40                  | -                   | -                     |
| Jan-25          | \$<br>343.40                  | _                   | -                     |
| Feb-25          | \$<br>343.40                  | -                   | -                     |
|                 |                               |                     |                       |

| Front Month |          |
|-------------|----------|
| Average     | \$329.98 |
| Minimum     | \$328.57 |
| Maximum     | \$332.90 |
|             |          |

| Volume (ex UNA)       | Dec-2023 |
|-----------------------|----------|
| Lots                  | -        |
|                       |          |
|                       |          |
| Volume (inc UNA)      | Dec-2023 |
| Volume (inc UNA) Lots | Dec-2023 |