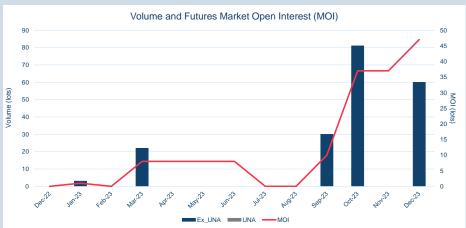

#### Volumes - Dec-23

| Contract                                                     | ADV (lots)        | ADV Y/Y change % * | Volume Year to date (lots) | Tonnes Year to date<br>(millions) | Futures Market<br>Open Interest ** |
|--------------------------------------------------------------|-------------------|--------------------|----------------------------|-----------------------------------|------------------------------------|
| Non-ferrous metals (futures, traded op                       | otions and TAPOs) |                    |                            |                                   |                                    |
| LME Aluminium                                                | 333,014           | 65.2%              | 60,260,515                 | 1,507                             | 800,739                            |
| LME Aluminium Alloy                                          | 2                 | -48.8%             | 888                        | 0                                 | 4                                  |
| LME NASAAC                                                   | 3                 | -                  | 196                        | 0                                 | 37                                 |
| LME Copper                                                   | 164,254           | 44.0%              | 36,021,016                 | 901                               | 334,957                            |
| LME Lead                                                     | 74,894            | 70.9%              | 15,628,036                 | 391                               | 161,970                            |
| LME Nickel                                                   | 57,750            | 56.1%              | 10,999,981                 | 66                                | 200,095                            |
| LME Tin                                                      | 6,133             | 56.2%              | 1,299,367                  | 6                                 | 17,550                             |
| LME Zinc                                                     | 109,981           | 33.6%              | 23,760,794                 | 594                               | 244,023                            |
| LME M A Futures***                                           | 395               | 20.0%              | 83,522                     | 2                                 | 8,707                              |
| LMEminis                                                     | -                 | -                  | -                          | -                                 | -                                  |
| LME Premiums                                                 |                   |                    |                            |                                   |                                    |
| LME Aluminium Premium Duty paid US Midwest (Platts)          | -                 | -100.0%            | 837                        | 0                                 | 394                                |
| LME Aluminium Premium Duty Paid<br>European (Fastmarkets MB) | 24                | 72.9%              | 7,248                      | 0                                 | 626                                |
| Minor Metals (futures)                                       |                   |                    |                            |                                   |                                    |
| LME Cobalt                                                   | -                 | -100.0%            | 99                         | 0                                 | -                                  |
| Ferrous (futures)                                            |                   |                    |                            |                                   |                                    |
| LME Steel HRC FOB China (Argus)                              | 95                | 40.4%              | 42,242                     | 0                                 | 731                                |
| LME Steel HRC N. America (Platts)                            | -                 | -                  | -                          | -                                 | -                                  |
| LME Steel Scrap CFR Turkey (Platts)                          | 4,844             | 270.8%             | 808,561                    | 8                                 | 22,966                             |
| LME Steel Scrap CFR India (Platts)                           | 2                 | 584.2%             | 1,080                      | 0                                 | 23                                 |
| LME Steel Rebar FOB Turkey (Platts)                          | 91                | -68.1%             | 61,806                     | 1                                 | 540                                |
| LME Steel Scrap CFR Taiwan (Argus)                           | 3                 | -74.9%             | 1,481                      | 0                                 | 13                                 |
| LME HRC NW Europe (Argus)                                    | -                 | -                  | -                          | -                                 | -                                  |
| Precious (futures)                                           |                   |                    |                            |                                   |                                    |
| LME Gold                                                     | -                 | -                  | -                          | -                                 | -                                  |
| Total                                                        | 751,485           | 55.0%              | 148,977,669                | 3,476                             | 1,793,375                          |
| Total (excl. UNA)                                            | 709,917           |                    |                            |                                   |                                    |

#### Monthly Volumes & Futures Market Open Interest (MOI)

<sup>\*\*</sup>Last trading day of month

<sup>\*\*\*</sup>LME Monthly Average Futures include contracts for aluminium, aluminium alloy, NASAAC, copper, nickel, lead, tin and zinc