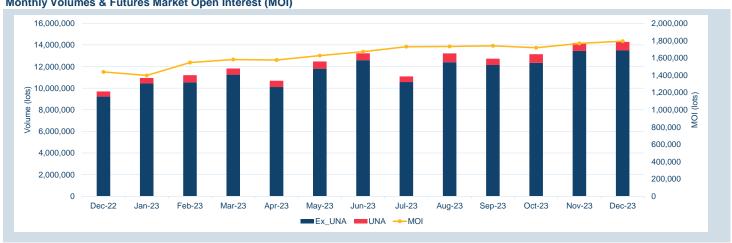

#### Volumes - Dec-23

| Contract                                                     | ADV (lots)        | ADV Y/Y change % * | Volume Year to date (lots) | Tonnes Year to date<br>(millions) | Futures Market<br>Open Interest ** |
|--------------------------------------------------------------|-------------------|--------------------|----------------------------|-----------------------------------|------------------------------------|
| Non-ferrous metals (futures, traded op                       | otions and TAPOs) |                    |                            |                                   |                                    |
| LME Aluminium                                                | 333,014           | 65.2%              | 60,260,515                 | 1,507                             | 800,739                            |
| LME Aluminium Alloy                                          | 2                 | -48.8%             | 888                        | 0                                 | 4                                  |
| LME NASAAC                                                   | 3                 | -                  | 196                        | 0                                 | 37                                 |
| LME Copper                                                   | 164,254           | 44.0%              | 36,021,016                 | 901                               | 334,957                            |
| LME Lead                                                     | 74,894            | 70.9%              | 15,628,036                 | 391                               | 161,970                            |
| LME Nickel                                                   | 57,750            | 56.1%              | 10,999,981                 | 66                                | 200,095                            |
| LME Tin                                                      | 6,133             | 56.2%              | 1,299,367                  | 6                                 | 17,550                             |
| LME Zinc                                                     | 109,981           | 33.6%              | 23,760,794                 | 594                               | 244,023                            |
| LME M A Futures***                                           | 395               | 20.0%              | 83,522                     | 2                                 | 8,707                              |
| LMEminis                                                     | -                 | -                  | -                          | -                                 | -                                  |
| LME Premiums                                                 |                   |                    |                            |                                   |                                    |
| LME Aluminium Premium Duty paid US Midwest (Platts)          | -                 | -100.0%            | 837                        | 0                                 | 394                                |
| LME Aluminium Premium Duty Paid<br>European (Fastmarkets MB) | 24                | 72.9%              | 7,248                      | 0                                 | 626                                |
| Minor Metals (futures)                                       |                   |                    |                            |                                   |                                    |
| LME Cobalt                                                   | -                 | -100.0%            | 99                         | 0                                 | -                                  |
| Ferrous (futures)                                            |                   |                    |                            |                                   |                                    |
| LME Steel HRC FOB China (Argus)                              | 95                | 40.4%              | 42,242                     | 0                                 | 731                                |
| LME Steel HRC N. America (Platts)                            | -                 | -                  | -                          | -                                 | -                                  |
| LME Steel Scrap CFR Turkey (Platts)                          | 4,844             | 270.8%             | 808,561                    | 8                                 | 22,966                             |
| LME Steel Scrap CFR India (Platts)                           | 2                 | 584.2%             | 1,080                      | 0                                 | 23                                 |
| LME Steel Rebar FOB Turkey (Platts)                          | 91                | -68.1%             | 61,806                     | 1                                 | 540                                |
| LME Steel Scrap CFR Taiwan (Argus)                           | 3                 | -74.9%             | 1,481                      | 0                                 | 13                                 |
| LME HRC NW Europe (Argus)                                    | -                 | -                  | -                          | -                                 | -                                  |
| Precious (futures)                                           |                   |                    |                            |                                   |                                    |
| LME Gold                                                     | -                 | -                  | -                          | -                                 | -                                  |
| Total                                                        | 751,485           | 55.0%              | 148,977,669                | 3,476                             | 1,793,375                          |
| Total (excl. UNA)                                            | 709,917           |                    |                            |                                   |                                    |

#### Monthly Volumes & Futures Market Open Interest (MOI)

<sup>\*\*</sup>Last trading day of month

<sup>\*\*\*</sup>LME Monthly Average Futures include contracts for aluminium, aluminium alloy, NASAAC, copper, nickel, lead, tin and zinc

| Volume (ex UNA)       | Dec-2023              |
|-----------------------|-----------------------|
| Lots                  | 5,970,841             |
|                       |                       |
|                       |                       |
| Volume (inc UNA)      | Dec-2023              |
| Volume (inc UNA) Lots | Dec-2023<br>6,327,272 |

| Volume | Year To Date  |  |  |
|--------|---------------|--|--|
| Lots   | 60,260,515    |  |  |
| Tonnes | 1,506,512,875 |  |  |

| 700000 600000 500000 200000 100000 100000 0 0 0 0 0 0 0                                         |                                                | LME Warehouse Stocks                                                                               |
|-------------------------------------------------------------------------------------------------|------------------------------------------------|----------------------------------------------------------------------------------------------------|
| OLDERIN | 600000<br>500000<br>200000<br>200000<br>100000 |                                                                                                    |
|                                                                                                 | Orberty Chapty, Orberty, Orberty,              | O ABOTÎ GABÎTÎ |