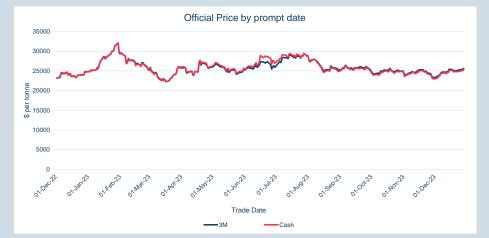

#### **LME Aluminium**

Monthly Overview - Dec-23

| Cash    |            |
|---------|------------|
| Average | \$2,174.29 |
| Minimum | \$2,082.50 |
| Maximum | \$2,335.50 |
|         |            |

| 3M      |            |
|---------|------------|
| Average | \$2,220.37 |
| Minimum | \$2,124.00 |
| Maximum | \$2,382.00 |