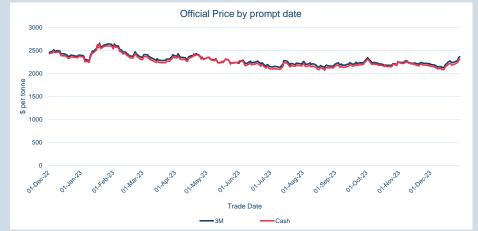

#### **LME Aluminium**

Monthly Overview - Dec-23

| Cash    |            |
|---------|------------|
| Average | \$2,174.29 |
| Minimum | \$2,082.50 |
| Maximum | \$2,335.50 |
|         |            |

| 3M      |            |
|---------|------------|
| Average | \$2,220.37 |
| Minimum | \$2,124.00 |
| Maximum | \$2,382.00 |