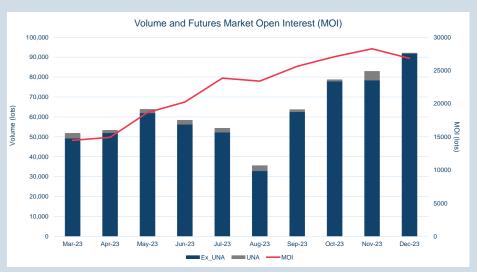

#### Volumes - Dec-23

| Contract                                                     | ADV (lots)        | ADV Y/Y change % * | Volume Year to date (lots) | Tonnes Year to date<br>(millions) | Futures Market<br>Open Interest ** |
|--------------------------------------------------------------|-------------------|--------------------|----------------------------|-----------------------------------|------------------------------------|
| Non-ferrous metals (futures, traded op                       | otions and TAPOs) |                    |                            |                                   |                                    |
| LME Aluminium                                                | 333,014           | 65.2%              | 60,260,515                 | 1,507                             | 800,739                            |
| LME Aluminium Alloy                                          | 2                 | -48.8%             | 888                        | 0                                 | 4                                  |
| LME NASAAC                                                   | 3                 | -                  | 196                        | 0                                 | 37                                 |
| LME Copper                                                   | 164,254           | 44.0%              | 36,021,016                 | 901                               | 334,957                            |
| LME Lead                                                     | 74,894            | 70.9%              | 15,628,036                 | 391                               | 161,970                            |
| LME Nickel                                                   | 57,750            | 56.1%              | 10,999,981                 | 66                                | 200,095                            |
| LME Tin                                                      | 6,133             | 56.2%              | 1,299,367                  | 6                                 | 17,550                             |
| LME Zinc                                                     | 109,981           | 33.6%              | 23,760,794                 | 594                               | 244,023                            |
| LME M A Futures***                                           | 395               | 20.0%              | 83,522                     | 2                                 | 8,707                              |
| LMEminis                                                     | -                 | -                  | -                          | -                                 | -                                  |
| LME Premiums                                                 |                   |                    |                            |                                   |                                    |
| LME Aluminium Premium Duty paid US Midwest (Platts)          | -                 | -100.0%            | 837                        | 0                                 | 394                                |
| LME Aluminium Premium Duty Paid<br>European (Fastmarkets MB) | 24                | 72.9%              | 7,248                      | 0                                 | 626                                |
| Minor Metals (futures)                                       |                   |                    |                            |                                   |                                    |
| LME Cobalt                                                   | -                 | -100.0%            | 99                         | 0                                 | -                                  |
| Ferrous (futures)                                            |                   |                    |                            |                                   |                                    |
| LME Steel HRC FOB China (Argus)                              | 95                | 40.4%              | 42,242                     | 0                                 | 731                                |
| LME Steel HRC N. America (Platts)                            | -                 | -                  | -                          | -                                 | -                                  |
| LME Steel Scrap CFR Turkey (Platts)                          | 4,844             | 270.8%             | 808,561                    | 8                                 | 22,966                             |
| LME Steel Scrap CFR India (Platts)                           | 2                 | 584.2%             | 1,080                      | 0                                 | 23                                 |
| LME Steel Rebar FOB Turkey (Platts)                          | 91                | -68.1%             | 61,806                     | 1                                 | 540                                |
| LME Steel Scrap CFR Taiwan (Argus)                           | 3                 | -74.9%             | 1,481                      | 0                                 | 13                                 |
| LME HRC NW Europe (Argus)                                    | -                 | -                  | -                          | -                                 | -                                  |
| Precious (futures)                                           |                   |                    |                            |                                   |                                    |
| LME Gold                                                     | -                 | -                  | -                          | -                                 | -                                  |
| Total                                                        | 751,485           | 55.0%              | 148,977,669                | 3,476                             | 1,793,375                          |
| Total (excl. UNA)                                            | 709,917           |                    |                            |                                   |                                    |

#### Monthly Volumes & Futures Market Open Interest (MOI)

<sup>\*\*</sup>Last trading day of month

<sup>\*\*\*</sup>LME Monthly Average Futures include contracts for aluminium, aluminium alloy, NASAAC, copper, nickel, lead, tin and zinc