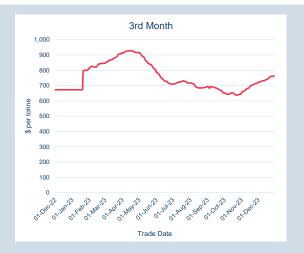

#### **LME Aluminium**

Monthly Overview - Dec-23

| Cash    |            |
|---------|------------|
| Average | \$2,174.29 |
| Minimum | \$2,082.50 |
| Maximum | \$2,335.50 |
|         |            |

| 3M      |            |
|---------|------------|
| Average | \$2,220.37 |
| Minimum | \$2,124.00 |
| Maximum | \$2,382.00 |