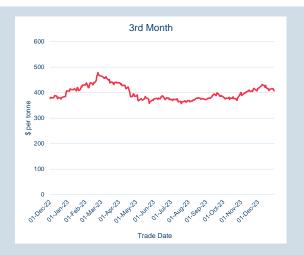

| Front Month |          |
|-------------|----------|
| Average     | \$329.98 |
| Minimum     | \$328.57 |
| Maximum     | \$332.90 |
|             |          |

| Volume (ex UNA)       | Dec-2023 |
|-----------------------|----------|
| Lots                  | -        |
|                       |          |
|                       |          |
| Volume (inc UNA)      | Dec-2023 |
| Volume (inc UNA) Lots | Dec-2023 |