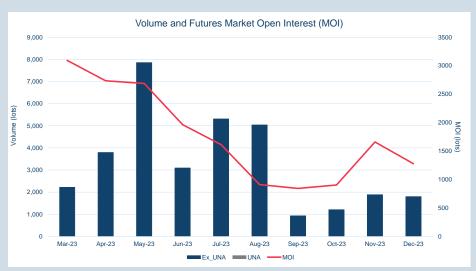

#### Monthly Volumes & Futures Market Open Interest (MOI)

<sup>\*\*</sup>Last trading day of month

<sup>\*\*\*</sup>LME Monthly Average Futures include contracts for aluminium, aluminium alloy, NASAAC, copper, nickel, lead, tin and zinc

|               | Volume and Futures Market Open Interest (MOI)                     |            |
|---------------|-------------------------------------------------------------------|------------|
|               | 7,000,000                                                         | 1200000    |
|               | 6,000,000                                                         | 1000000    |
|               | 5,000,000                                                         | 800000     |
| Volume (lots) | 4,000,000                                                         | MOI (lots) |
| Volun         | 3,000,000                                                         | - ots)     |
|               | 2,000,000                                                         | 200000     |
|               | 1,000,000                                                         | 0          |
|               | porth port port port port port port port pint port sort sort port | U          |
|               | EX_UNA UNA MOI                                                    |            |