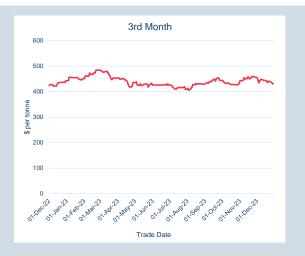

| Front Month |          |
|-------------|----------|
| Average     | \$329.98 |
| Minimum     | \$328.57 |
| Maximum     | \$332.90 |
|             |          |

| Volume (ex UNA)       | Dec-2023 |
|-----------------------|----------|
| Lots                  | -        |
|                       |          |
|                       |          |
| Volume (inc UNA)      | Dec-2023 |
| Volume (inc UNA) Lots | Dec-2023 |