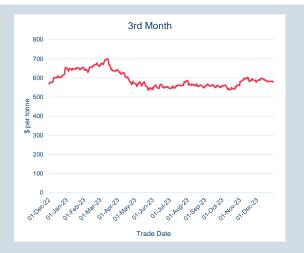

| Front Month |          |
|-------------|----------|
| Average     | \$329.98 |
| Minimum     | \$328.57 |
| Maximum     | \$332.90 |
|             |          |

| Volume (ex UNA)       | Dec-2023 |
|-----------------------|----------|
| Lots                  | -        |
|                       |          |
|                       |          |
| Volume (inc UNA)      | Dec-2023 |
| Volume (inc UNA) Lots | Dec-2023 |