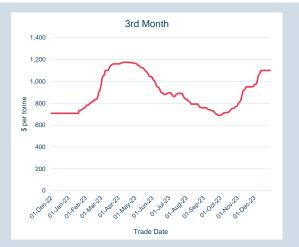

| Front Month |          |
|-------------|----------|
| Average     | \$329.98 |
| Minimum     | \$328.57 |
| Maximum     | \$332.90 |
|             |          |

| Volume (ex UNA)       | Dec-2023 |
|-----------------------|----------|
| Lots                  | -        |
|                       |          |
|                       |          |
| Volume (inc UNA)      | Dec-2023 |
| Volume (inc UNA) Lots | Dec-2023 |