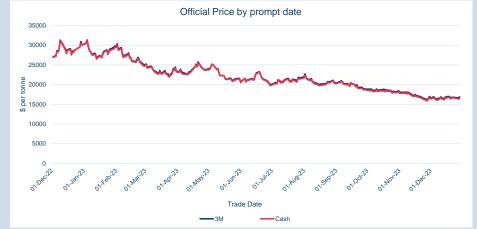

| Cash    |             |
|---------|-------------|
| Average | \$16,388.68 |
| Minimum | \$16,000.00 |
| Maximum | \$16,740.00 |
|         |             |

| 3M      |             |
|---------|-------------|
| Average | \$16,657.63 |
| Minimum | \$16,300.00 |
| Maximum | \$17,000.00 |