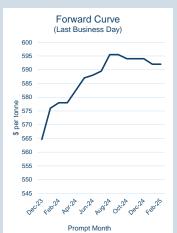

## **LME Alumina (Platts)**

Monthly Overview - Dec-23

| Prompt<br>Month | d of Month -<br>ly Settlement | Volume<br>(inc UNA) | End of<br>Month - MOI |
|-----------------|-------------------------------|---------------------|-----------------------|
| Dec-23          | \$<br>332.90                  | -                   | -                     |
| Jan-24          | \$<br>343.40                  | -                   | -                     |
| Feb-24          | \$<br>343.40                  | -                   | -                     |
| Mar-24          | \$<br>343.40                  | -                   | -                     |
| Apr-24          | \$<br>343.40                  | -                   | -                     |
| May-24          | \$<br>343.40                  | -                   | -                     |
| Jun-24          | \$<br>343.40                  | -                   | -                     |
| Jul-24          | \$<br>343.40                  | -                   | -                     |
| Aug-24          | \$<br>343.40                  | -                   | -                     |
| Sep-24          | \$<br>343.40                  | -                   | _                     |
| Oct-24          | \$<br>343.40                  | -                   | _                     |
| Nov-24          | \$<br>343.40                  | _                   | -                     |
| Dec-24          | \$<br>343.40                  | -                   | -                     |
| Jan-25          | \$<br>343.40                  | _                   | -                     |
| Feb-25          | \$<br>343.40                  | -                   | -                     |
|                 |                               |                     |                       |