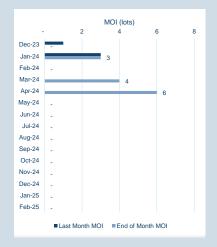

## **LME Alumina (Platts)**

Monthly Overview - Dec-23

| Prompt<br>Month | d of Month -<br>ly Settlement | Volume<br>(inc UNA) | End of<br>Month - MOI |
|-----------------|-------------------------------|---------------------|-----------------------|
| Dec-23          | \$<br>332.90                  | -                   | -                     |
| Jan-24          | \$<br>343.40                  | -                   | -                     |
| Feb-24          | \$<br>343.40                  | -                   | -                     |
| Mar-24          | \$<br>343.40                  | -                   | -                     |
| Apr-24          | \$<br>343.40                  | -                   | -                     |
| May-24          | \$<br>343.40                  | -                   | -                     |
| Jun-24          | \$<br>343.40                  | -                   | -                     |
| Jul-24          | \$<br>343.40                  | -                   | -                     |
| Aug-24          | \$<br>343.40                  | -                   | -                     |
| Sep-24          | \$<br>343.40                  | -                   | _                     |
| Oct-24          | \$<br>343.40                  | -                   | _                     |
| Nov-24          | \$<br>343.40                  | _                   | -                     |
| Dec-24          | \$<br>343.40                  | -                   | -                     |
| Jan-25          | \$<br>343.40                  | _                   | -                     |
| Feb-25          | \$<br>343.40                  | -                   | -                     |
|                 |                               |                     |                       |

|        |           | N        | //OI (lots) |          |     |   |
|--------|-----------|----------|-------------|----------|-----|---|
| -      | 0         | 0        | 1           |          | 1 1 | 1 |
| Dec-23 | -         |          |             |          |     |   |
| Jan-24 | -         |          |             |          |     |   |
| Feb-24 | -         |          |             |          |     |   |
| Mar-24 | -         |          |             |          |     |   |
| Apr-24 | -         |          |             |          |     |   |
| May-24 | -         |          |             |          |     |   |
| Jun-24 | -         |          |             |          |     |   |
| Jul-24 | -         |          |             |          |     |   |
| Aug-24 | -         |          |             |          |     |   |
| Sep-24 | -         |          |             |          |     |   |
| Oct-24 | -         |          |             |          |     |   |
| Nov-24 | -         |          |             |          |     |   |
| Dec-24 | -         |          |             |          |     |   |
| Jan-25 | -         |          |             |          |     |   |
| Feb-25 | -         |          |             |          |     |   |
|        | ■ Last Me | onth MOI | ■End of     | Month MC | DI  |   |