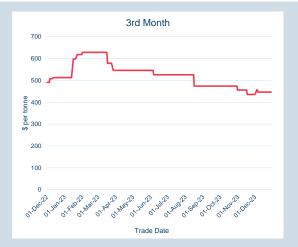

## **LME Alumina (Platts)**

Monthly Overview - Dec-23

| Prompt<br>Month | d of Month -<br>ly Settlement | Volume<br>(inc UNA) | End of<br>Month - MOI |
|-----------------|-------------------------------|---------------------|-----------------------|
| Dec-23          | \$<br>332.90                  | -                   | -                     |
| Jan-24          | \$<br>343.40                  | -                   | -                     |
| Feb-24          | \$<br>343.40                  | -                   | -                     |
| Mar-24          | \$<br>343.40                  | -                   | -                     |
| Apr-24          | \$<br>343.40                  | -                   | -                     |
| May-24          | \$<br>343.40                  | -                   | -                     |
| Jun-24          | \$<br>343.40                  | -                   | -                     |
| Jul-24          | \$<br>343.40                  | -                   | -                     |
| Aug-24          | \$<br>343.40                  | -                   | -                     |
| Sep-24          | \$<br>343.40                  | -                   | _                     |
| Oct-24          | \$<br>343.40                  | -                   | _                     |
| Nov-24          | \$<br>343.40                  | _                   | -                     |
| Dec-24          | \$<br>343.40                  | -                   | -                     |
| Jan-25          | \$<br>343.40                  | _                   | -                     |
| Feb-25          | \$<br>343.40                  | -                   | -                     |
|                 |                               |                     |                       |

| Front Month |          |
|-------------|----------|
| Average     | \$329.98 |
| Minimum     | \$328.57 |
| Maximum     | \$332.90 |
|             |          |

| Volume (ex UNA)       | Dec-2023 |
|-----------------------|----------|
| Lots                  | -        |
|                       |          |
|                       |          |
| Volume (inc UNA)      | Dec-2023 |
| Volume (inc UNA) Lots | Dec-2023 |