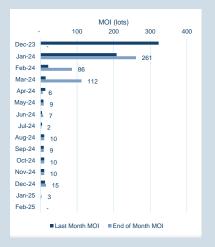

## **LME Alumina (Platts)**

Monthly Overview - Dec-23

| Prompt<br>Month | d of Month -<br>ly Settlement | Volume<br>(inc UNA) | End of<br>Month - MOI |
|-----------------|-------------------------------|---------------------|-----------------------|
| Dec-23          | \$<br>332.90                  | -                   | -                     |
| Jan-24          | \$<br>343.40                  | -                   | -                     |
| Feb-24          | \$<br>343.40                  | -                   | -                     |
| Mar-24          | \$<br>343.40                  | -                   | -                     |
| Apr-24          | \$<br>343.40                  | -                   | -                     |
| May-24          | \$<br>343.40                  | -                   | -                     |
| Jun-24          | \$<br>343.40                  | -                   | -                     |
| Jul-24          | \$<br>343.40                  | -                   | -                     |
| Aug-24          | \$<br>343.40                  | -                   | -                     |
| Sep-24          | \$<br>343.40                  | -                   | _                     |
| Oct-24          | \$<br>343.40                  | -                   | _                     |
| Nov-24          | \$<br>343.40                  | _                   | -                     |
| Dec-24          | \$<br>343.40                  | -                   | -                     |
| Jan-25          | \$<br>343.40                  | _                   | -                     |
| Feb-25          | \$<br>343.40                  | -                   | -                     |
|                 |                               |                     |                       |

|        |           | N        | //OI (lots) |          |     |   |
|--------|-----------|----------|-------------|----------|-----|---|
| -      | 0         | 0        | 1           |          | 1 1 | 1 |
| Dec-23 | -         |          |             |          |     |   |
| Jan-24 | -         |          |             |          |     |   |
| Feb-24 | -         |          |             |          |     |   |
| Mar-24 | -         |          |             |          |     |   |
| Apr-24 | -         |          |             |          |     |   |
| May-24 | -         |          |             |          |     |   |
| Jun-24 | -         |          |             |          |     |   |
| Jul-24 | -         |          |             |          |     |   |
| Aug-24 | -         |          |             |          |     |   |
| Sep-24 | -         |          |             |          |     |   |
| Oct-24 | -         |          |             |          |     |   |
| Nov-24 | -         |          |             |          |     |   |
| Dec-24 | -         |          |             |          |     |   |
| Jan-25 | -         |          |             |          |     |   |
| Feb-25 | -         |          |             |          |     |   |
|        | ■ Last Me | onth MOI | ■End of     | Month MC | DI  |   |