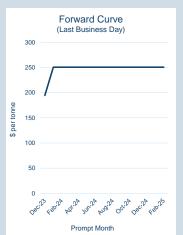

## **LME Alumina (Platts)**

Monthly Overview - Dec-23

| Prompt<br>Month | d of Month -<br>ly Settlement | Volume<br>(inc UNA) | End of<br>Month - MOI |
|-----------------|-------------------------------|---------------------|-----------------------|
| Dec-23          | \$<br>332.90                  | -                   | -                     |
| Jan-24          | \$<br>343.40                  | -                   | -                     |
| Feb-24          | \$<br>343.40                  | -                   | -                     |
| Mar-24          | \$<br>343.40                  | -                   | -                     |
| Apr-24          | \$<br>343.40                  | -                   | -                     |
| May-24          | \$<br>343.40                  | -                   | -                     |
| Jun-24          | \$<br>343.40                  | -                   | -                     |
| Jul-24          | \$<br>343.40                  | -                   | -                     |
| Aug-24          | \$<br>343.40                  | -                   | -                     |
| Sep-24          | \$<br>343.40                  | -                   | _                     |
| Oct-24          | \$<br>343.40                  | -                   | _                     |
| Nov-24          | \$<br>343.40                  | _                   | -                     |
| Dec-24          | \$<br>343.40                  | -                   | -                     |
| Jan-25          | \$<br>343.40                  | _                   | -                     |
| Feb-25          | \$<br>343.40                  | -                   | -                     |
|                 |                               |                     |                       |