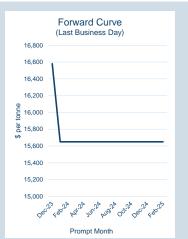

## LME Lithium Hydroxide CIF (Fastmarkets MB)

Monthly Overview - Dec-23

| Prompt<br>Month | nd of Month -<br>ily Settlement | Volume<br>(inc UNA) | End of<br>Month - MOI |
|-----------------|---------------------------------|---------------------|-----------------------|
| Dec-23          | \$<br>16,580.00                 | -                   | -                     |
| Jan-24          | \$<br>15,650.00                 | -                   | -                     |
| Feb-24          | \$<br>15,650.00                 | -                   | -                     |
| Mar-24          | \$<br>15,650.00                 | -                   | -                     |
| Apr-24          | \$<br>15,650.00                 | -                   | -                     |
| May-24          | \$<br>15,650.00                 | -                   | -                     |
| Jun-24          | \$<br>15,650.00                 | -                   | -                     |
| Jul-24          | \$<br>15,650.00                 | -                   | -                     |
| Aug-24          | \$<br>15,650.00                 | -                   | -                     |
| Sep-24          | \$<br>15,650.00                 | -                   | -                     |
| Oct-24          | \$<br>15,650.00                 | -                   | -                     |
| Nov-24          | \$<br>15,650.00                 | -                   | -                     |
| Dec-24          | \$<br>15,650.00                 | -                   | -                     |
| Jan-25          | \$<br>15,650.00                 | -                   | -                     |
| Feb-25          | \$<br>15,650.00                 | -                   | -                     |
|                 |                                 |                     |                       |