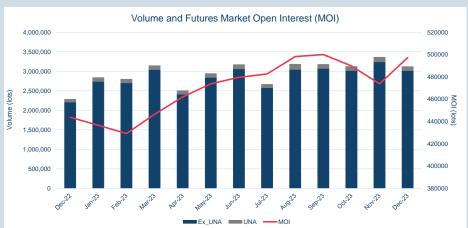

| Volume (ex UNA)  | Dec-2023   |
|------------------|------------|
| Lots             | 3,014,624  |
|                  |            |
| Volume (inc UNA) | Dec-2023   |
| Lots             | 3,120,822  |
| _                |            |
| Tonnes           | 78,020,550 |

| Volume | Year To Date |
|--------|--------------|
| Lots   | 36,021,016   |
| Tonnes | 900,525,400  |

|                |                                                  | LME Warehouse Stocks                                                             |  |  |
|----------------|--------------------------------------------------|----------------------------------------------------------------------------------|--|--|
|                | 250000 -                                         |                                                                                  |  |  |
|                | 200000 -                                         |                                                                                  |  |  |
| es             | 150000 -                                         |                                                                                  |  |  |
| Tonnes         | 100000                                           |                                                                                  |  |  |
|                | 50000                                            |                                                                                  |  |  |
|                | Ol Decyy                                         |                                                                                  |  |  |
|                | ■ Sum of Open Tonnage ■ Sum of Cancelled Tonnage |                                                                                  |  |  |
|                | 80000 -                                          | ) —————————————————————————————————————                                          |  |  |
|                | 60000 -                                          |                                                                                  |  |  |
|                | 40000 -<br>20000 -                               |                                                                                  |  |  |
| Tonnes         | 0 -                                              |                                                                                  |  |  |
| L <sub>0</sub> | -20000 -                                         |                                                                                  |  |  |
|                | -40000 -                                         |                                                                                  |  |  |
|                | -60000 —<br>-80000 —                             | •                                                                                |  |  |
|                | -80000 -                                         | THE MATER AND THE THE POPULAR MATERS AND THE |  |  |
|                |                                                  | ■■ Sum of Delivered_In ■■ Sum of Delivered_OUT →— Sum of Net                     |  |  |
|                |                                                  |                                                                                  |  |  |