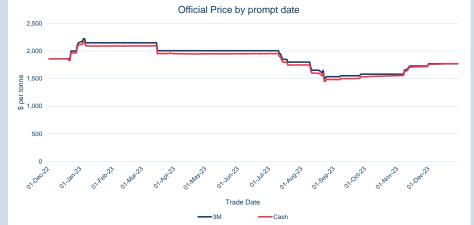

## **LME Aluminium Alloy**

Monthly Overview - Dec-23

| 754.68 |
|--------|
| 550.00 |
| 769.00 |
|        |

| 3M      |            |
|---------|------------|
| Average | \$1,757.47 |
| Minimum | \$1,550.00 |
| Maximum | \$1,769.00 |