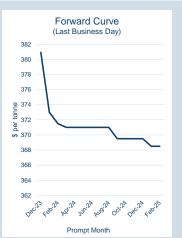

## **LME Alumina (Platts)**

Monthly Overview - Dec-23

| Prompt<br>Month | d of Month -<br>ly Settlement | Volume<br>(inc UNA) | End of<br>Month - MOI |
|-----------------|-------------------------------|---------------------|-----------------------|
| Dec-23          | \$<br>332.90                  | -                   | -                     |
| Jan-24          | \$<br>343.40                  | -                   | -                     |
| Feb-24          | \$<br>343.40                  | -                   | -                     |
| Mar-24          | \$<br>343.40                  | -                   | -                     |
| Apr-24          | \$<br>343.40                  | -                   | -                     |
| May-24          | \$<br>343.40                  | -                   | -                     |
| Jun-24          | \$<br>343.40                  | -                   | -                     |
| Jul-24          | \$<br>343.40                  | -                   | -                     |
| Aug-24          | \$<br>343.40                  | -                   | -                     |
| Sep-24          | \$<br>343.40                  | -                   | _                     |
| Oct-24          | \$<br>343.40                  | -                   | _                     |
| Nov-24          | \$<br>343.40                  | _                   | -                     |
| Dec-24          | \$<br>343.40                  | -                   | -                     |
| Jan-25          | \$<br>343.40                  | _                   | -                     |
| Feb-25          | \$<br>343.40                  | -                   | -                     |
|                 |                               |                     |                       |