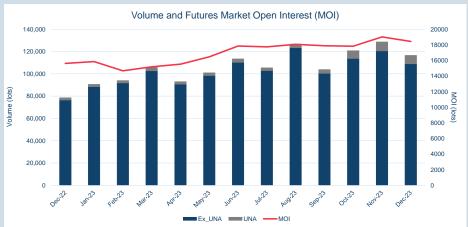

#### Volumes - Dec-23

| Contract                                                     | ADV (lots)        | ADV Y/Y change % * | Volume Year to date (lots) | Tonnes Year to date<br>(millions) | Futures Market<br>Open Interest ** |
|--------------------------------------------------------------|-------------------|--------------------|----------------------------|-----------------------------------|------------------------------------|
| Non-ferrous metals (futures, traded op                       | otions and TAPOs) |                    |                            |                                   |                                    |
| LME Aluminium                                                | 333,014           | 65.2%              | 60,260,515                 | 1,507                             | 800,739                            |
| LME Aluminium Alloy                                          | 2                 | -48.8%             | 888                        | 0                                 | 4                                  |
| LME NASAAC                                                   | 3                 | -                  | 196                        | 0                                 | 37                                 |
| LME Copper                                                   | 164,254           | 44.0%              | 36,021,016                 | 901                               | 334,957                            |
| LME Lead                                                     | 74,894            | 70.9%              | 15,628,036                 | 391                               | 161,970                            |
| LME Nickel                                                   | 57,750            | 56.1%              | 10,999,981                 | 66                                | 200,095                            |
| LME Tin                                                      | 6,133             | 56.2%              | 1,299,367                  | 6                                 | 17,550                             |
| LME Zinc                                                     | 109,981           | 33.6%              | 23,760,794                 | 594                               | 244,023                            |
| LME M A Futures***                                           | 395               | 20.0%              | 83,522                     | 2                                 | 8,707                              |
| LMEminis                                                     | -                 | -                  | -                          | -                                 | -                                  |
| LME Premiums                                                 |                   |                    |                            |                                   |                                    |
| LME Aluminium Premium Duty paid US Midwest (Platts)          | -                 | -100.0%            | 837                        | 0                                 | 394                                |
| LME Aluminium Premium Duty Paid<br>European (Fastmarkets MB) | 24                | 72.9%              | 7,248                      | 0                                 | 626                                |
| Minor Metals (futures)                                       |                   |                    |                            |                                   |                                    |
| LME Cobalt                                                   | -                 | -100.0%            | 99                         | 0                                 | -                                  |
| Ferrous (futures)                                            |                   |                    |                            |                                   |                                    |
| LME Steel HRC FOB China (Argus)                              | 95                | 40.4%              | 42,242                     | 0                                 | 731                                |
| LME Steel HRC N. America (Platts)                            | -                 | -                  | -                          | -                                 | -                                  |
| LME Steel Scrap CFR Turkey (Platts)                          | 4,844             | 270.8%             | 808,561                    | 8                                 | 22,966                             |
| LME Steel Scrap CFR India (Platts)                           | 2                 | 584.2%             | 1,080                      | 0                                 | 23                                 |
| LME Steel Rebar FOB Turkey (Platts)                          | 91                | -68.1%             | 61,806                     | 1                                 | 540                                |
| LME Steel Scrap CFR Taiwan (Argus)                           | 3                 | -74.9%             | 1,481                      | 0                                 | 13                                 |
| LME HRC NW Europe (Argus)                                    | -                 | -                  | -                          | -                                 | -                                  |
| Precious (futures)                                           |                   |                    |                            |                                   |                                    |
| LME Gold                                                     | -                 | -                  | -                          | -                                 | -                                  |
| Total                                                        | 751,485           | 55.0%              | 148,977,669                | 3,476                             | 1,793,375                          |
| Total (excl. UNA)                                            | 709,917           |                    |                            |                                   |                                    |

#### Monthly Volumes & Futures Market Open Interest (MOI)

<sup>\*\*</sup>Last trading day of month

<sup>\*\*\*</sup>LME Monthly Average Futures include contracts for aluminium, aluminium alloy, NASAAC, copper, nickel, lead, tin and zinc

| Volume (ex UNA)       | Dec-2023              |
|-----------------------|-----------------------|
| Lots                  | 5,970,841             |
|                       |                       |
|                       |                       |
| Volume (inc UNA)      | Dec-2023              |
| Volume (inc UNA) Lots | Dec-2023<br>6,327,272 |

| Volume | Year To Date  |  |  |
|--------|---------------|--|--|
| Lots   | 60,260,515    |  |  |
| Tonnes | 1,506,512,875 |  |  |

| 700000 600000 500000 200000 100000 100000 0 0 0 0 0 0 0                                         |                                                | LME Warehouse Stocks                                                                               |
|-------------------------------------------------------------------------------------------------|------------------------------------------------|----------------------------------------------------------------------------------------------------|
| OLDERIN | 600000<br>500000<br>200000<br>200000<br>100000 |                                                                                                    |
|                                                                                                 | Orberty Chapty, Orberty, Orberty,              | O ABOTÎ GABÎTÎ |